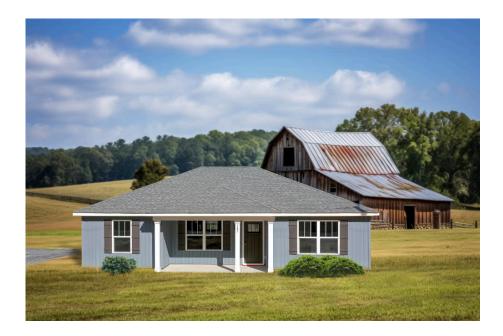

## Newport Edgecombe

## Priced From **\$156,990**

**3 Exterior Styles Available** 

- \_□ 1,267+ Sq. Ft.
- 📇 3 Bedrooms
- 🚊 2 Bathrooms

Imagine yourself relaxing in this wonderful split floor plan perfectly crafted for those who love to entertain. The open layout is bright and welcoming which invites you to easily flow from one space into the next. Large windows and vaulted ceiling in the great room allow plenty of natural light to illuminate the rooms with trendy flooring for a modern-day look and feel.

## Farmhouse

All square footage is approximate. Renderings are artist's conceptions and may vary slightly from the actual home. Homes may be built in reverse of plans shown, depending on site conditions. Minor architectural changes may be made occasionally at the option of the builder. Please contact your Sales Consultant for details.