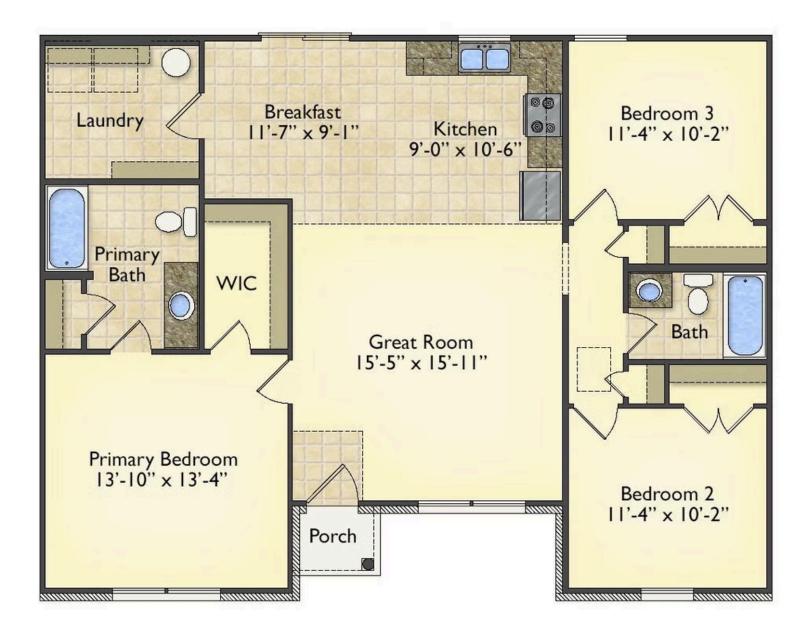

## Priced From **\$156,990**

**3 Exterior Styles Available** 

- \_□ 1,267+ Sq. Ft.
- 📇 3 Bedrooms
- 🚊 2 Bathrooms

Imagine yourself relaxing in this wonderful split floor plan perfectly crafted for those who love to entertain. The open layout is bright and welcoming which invites you to easily flow from one space into the next. Large windows and vaulted ceiling in the great room allow plenty of natural light to illuminate the rooms with trendy flooring for a modern-day look and feel.

The heart of the layout is the kitchen, where those who love to cook will discover a large pantry to store all those comfort food ingredients. The pantry is also connected to the laundry room which makes it easy to multitask on your busy schedule. The kitchen overlooks both the cozy great room and the dining space, perfect for when you're hosting friends for a casual dinner. A sliding door opens out to the backyard where you can step into the sunshine and relish the peace and privacy as you share a meal with your family or simply start your day with a hot coffee in hand.

The three bedrooms are all large and filled with natural light including the spacious primary suite with a walk-in closet and a private bath. The secondary bedrooms can include extra features such as

Classic