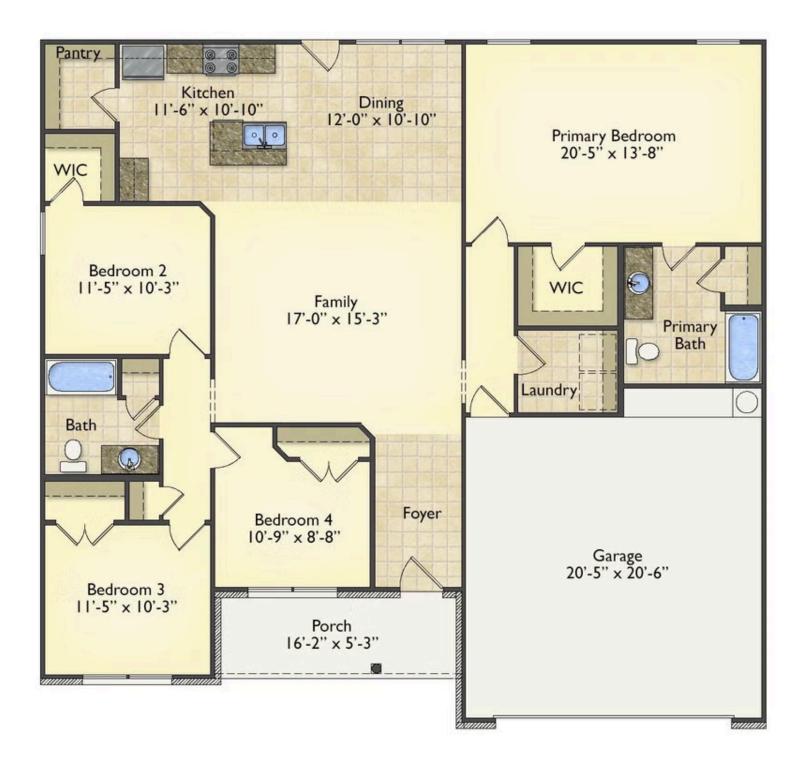

## Priced From **\$213,990**

**3 Exterior Styles Available** 

- ₁,704+ Sq. Ft.
- 📇 4 Bedrooms
- 💮 2 Bathrooms
- 👝 2 Car Garage

The Litchfield is the perfect combination of Southern comfort, elegance, and contemporary living. This gorgeous space was designed for laid-back and relaxing, and provides the perfect space for entertaining family and loved ones. This 4 bedroom, 2 bathroom home was designed with your family in mind. The split bedroom floor plan ensures absolute privacy and includes a spacious primary room with a luxurious primary bath and walk-in closet. The kitchen opens up to the dining room and spacious great room to provide the perfect space for relaxing or gathering with family and loved ones. Choose to add a covered porch to unwind together at the end of the day or watch the sunrise with a cup of joe. The options are endless with this floor plan. Turn the fourth bedroom into a flex room and create your own home office, study, playroom, or whatever you may need at any stage of life. The Litchfield is the perfect plan to customize and create your very own dream home.