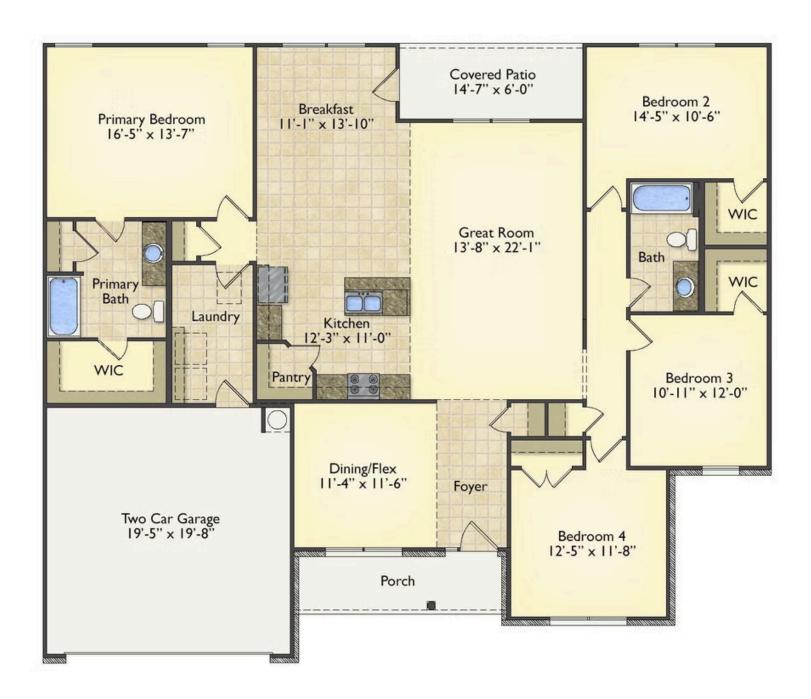

## Lexington Edgecombe

\$239,990

**5 Exterior Styles Available** 

\_ 2,054+ Sq. Ft.

📇 4 Bedrooms

2 Bathrooms

2 Car Garage

Welcome home to the Lexington where timeless elegance, contemporary Southern comfort and flexibility are perfectly combined. This popular plan is designed for laid-back living, and provides space to work from home, room to accommodate in-laws and entertain guests and it could all be yours.

Imagine gathering with loved ones in the light-filled and spacious family room in an open design that embraces the kitchen and breakfast room. The gourmet kitchen is ready to be customized to suit your needs, plus there's a formal dining room and a covered patio with the freedom to expand and create your dream home.

At the end of the day, you can retire to your private primary suite with a walk-in closet and a primary bath. The three secondary bedrooms have generous closets and there's a central full bath for added convenience. Completing this sensational 2,054 sqft plan is a large laundry room, a flex room which could be your dream study, guest suite or playroom, the choice is all yours when it comes to the