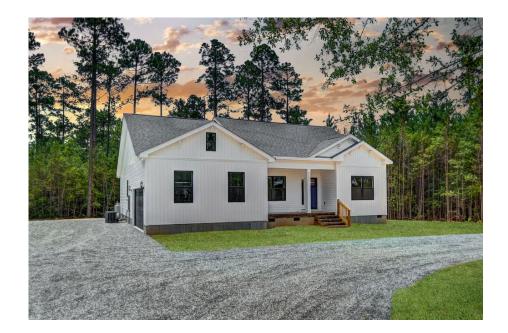

## Lexington Edgecombe

\$239,990

**5 Exterior Styles Available** 

\_ 2,054+ Sq. Ft.

📇 4 Bedrooms

2 Bathrooms

2 Car Garage

Welcome home to the Lexington where timeless elegance, contemporary Southern comfort and flexibility are perfectly combined. This popular plan is designed for laid-back living, and provides space to work from home, room to accommodate in-laws and entertain guests and it could all be yours.

Imagine gathering with loved ones in the light-filled and spacious family room in an open design that embraces the kitchen and breakfast room. The gourmet kitchen is ready to be customized to suit your needs, plus there's a formal dining room and a covered patio with the freedom to expand and create your dream home.

At the end of the day, you can retire to your private primary suite with a walk-in closet and a primary bath. The three secondary bedrooms have generous closets and there's a central full bath for added convenience. Completing this sensational 2,054 sqft plan is a large laundry room, a flex room which could be your dream study, guest suite or playroom, the choice is all yours when it comes to the