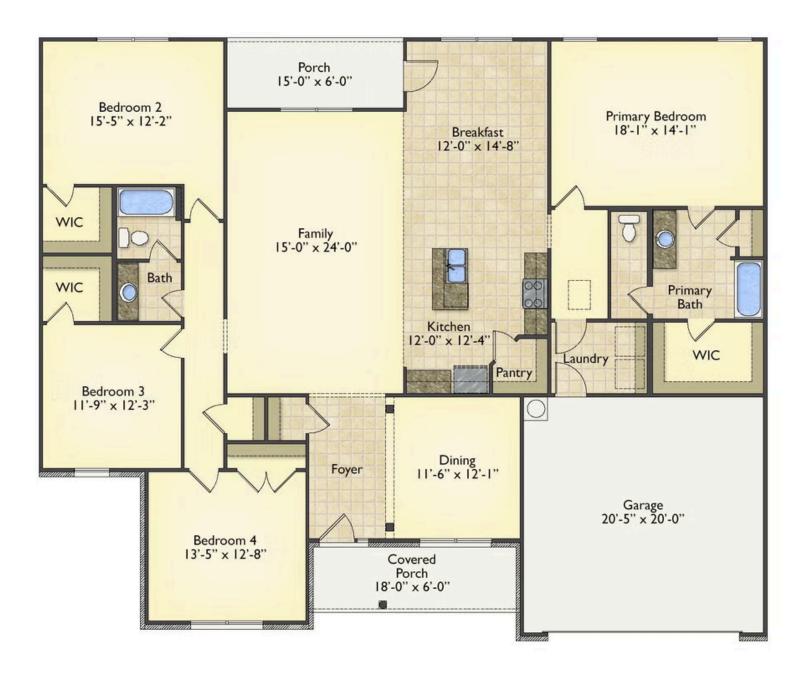

## Priced From **\$269,990**

- 2 Exterior Styles Available
- \_ 2,364+ Sq. Ft.
- 📇 4 Bedrooms
- 💮 2 Bathrooms
- 👝 2 Car Garage

Call the Inglewood home with its stunning and spacious 4 bedroom and 2 bath design This home is the perfect size for a growing family all while remaining a cozy and relaxing environment for spending the weekends with loved ones. The heart of the home is sure to be the gourmet kitchen beautifully designed to overlook the spacious great room and breakfast room. The Inglewood offers a covered rear porch that could be used for entertaining or for enjoying a quiet evening after dinner. The primary bedroom features a large walk-in closet and primary bath that comes with a tub and separate shower. The optional 4th bedroom can be left as a bedroom or turned into a library, office, or even a playroom for the kids. There is not a detail overlooked in the Inglewood as it is designed to meet your needs and is customizable to create your own dream home!