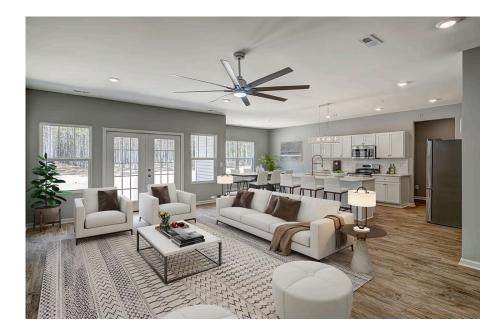

## Priced From **\$269,990**

- 2 Exterior Styles Available
- \_ 2,364+ Sq. Ft.
- 📇 4 Bedrooms
- 💮 2 Bathrooms
- 👝 2 Car Garage

Call the Inglewood home with its stunning and spacious 4 bedroom and 2 bath design This home is the perfect size for a growing family all while remaining a cozy and relaxing environment for spending the weekends with loved ones. The heart of the home is sure to be the gourmet kitchen beautifully designed to overlook the spacious great room and breakfast room. The Inglewood offers a covered rear porch that could be used for entertaining or for enjoying a quiet evening after dinner. The primary bedroom features a large walk-in closet and primary bath that comes with a tub and separate shower. The optional 4th bedroom can be left as a bedroom or turned into a library, office, or even a playroom for the kids. There is not a detail overlooked in the Inglewood as it is designed to meet your needs and is customizable to create your own dream home!