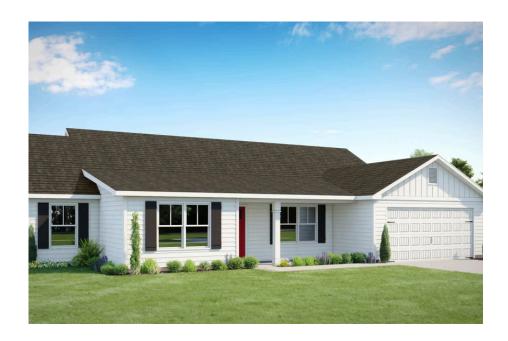

## Franklin Edgecombe

\$255,990

**1 Exterior Styles Available** 

\_ 2,054+ Sq. Ft.

📥 4 Bedrooms

2 Bathrooms

2 Car Garage

The Franklin is designed for those who want both elegance and flexibility in their home. With four bedrooms, two bathrooms, and 2,054 square feet of thoughtfully planned space, this home is perfect for relaxing, working, or entertaining.

Step into the light-filled family room, which seamlessly connects to the open-concept kitchen and breakfast area—the perfect space for gathering with friends or unwinding after a long day. The gourmet kitchen features upgraded cabinetry, granite countertops, stainless steel appliances, and a sleek pull-out faucet, combining modern convenience with timeless style. A formal dining room and optional covered patio offer even more space for hosting or everyday enjoyment.