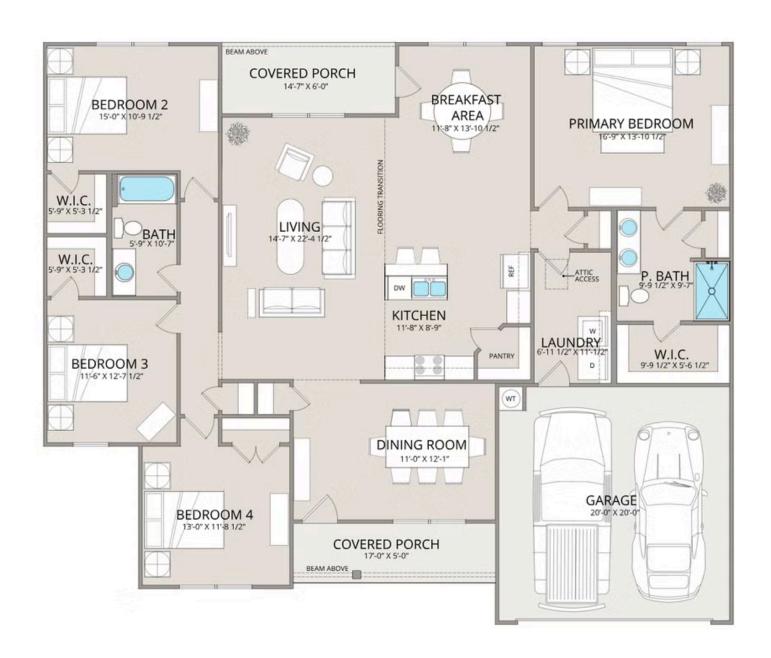

The private primary suite is a true retreat, complete with a walk-in closet and spa-inspired en-suite bathroom. Three additional bedrooms provide ample space for guests, a home office, or a personal hobby room, each with generous closet space. A centrally located full bath adds extra convenience for daily living.

With a large laundry room and a versatile flex space, the Franklin adapts to your needs—whether you're dreaming of a study, guest suite, or playroom. Stylish interior finishes, upgraded baseboards, and customizable options allow you to make this home truly your own.