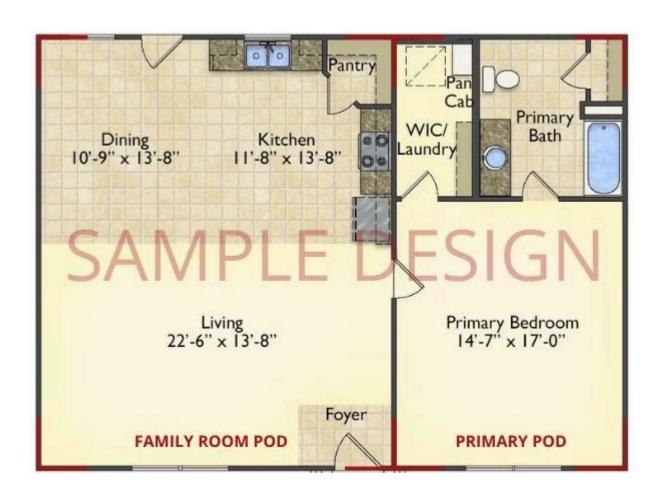

# Call for Price

**10 Exterior Styles Available** 

\_ 983+ Sq. Ft.

1 - 6 Bedrooms

🔒 1 - 3 Bathrooms

DesignByU! Our newest DesignByU Plan System is a unique and cost effective solution with the PRIMARY focus being the ability to Personally Design YOUR Dream Home using our plan pieces or pre-designed home sections. With this DesignByU concept, there are a wide range of plan pieces for you to assemble to create a unique floor plan that best fits YOUR family and YOUR budget. There are hundreds of variations allowing you to piece together your Dream Home!

This method of design is a NEW and Innovative way to personalize your home. No more starting from scratch on a plan or trying to re-configure a singular floorplan to work for your family and budget. Using predesigned and inter-connecting home parts, our DesignByU System gives you the ability to assemble/design the home that you want and the home that is RIGHT for you!