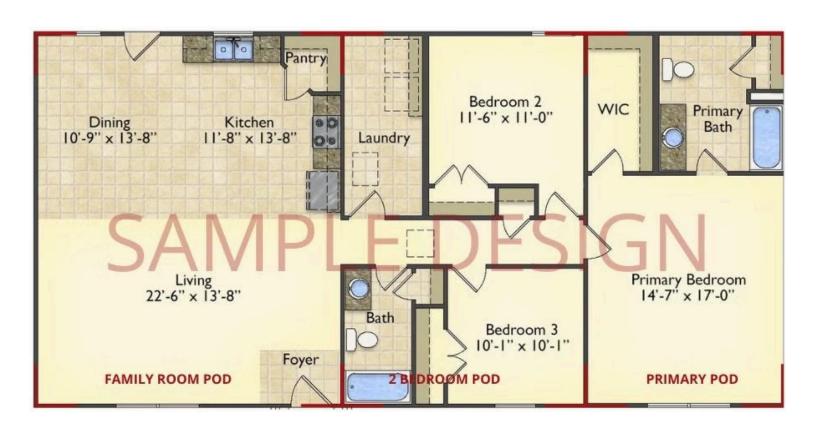

# Call for Price

**10 Exterior Styles Available** 

\_ 983+ Sq. Ft.

1 - 6 Bedrooms

🔒 1 - 3 Bathrooms

DesignByU! Our newest DesignByU Plan System is a unique and cost effective solution with the PRIMARY focus being the ability to Personally Design YOUR Dream Home using our plan pieces or pre-designed home sections. With this DesignByU concept, there are a wide range of plan pieces for you to assemble to create a unique floor plan that best fits YOUR family and YOUR budget. There are hundreds of variations allowing you to piece together your Dream Home!

This method of design is a NEW and Innovative way to personalize your home. No more starting from scratch on a plan or trying to re-configure a singular floorplan to work for your family and budget. Using predesigned and inter-connecting home parts, our DesignByU System gives you the ability to assemble/design the home that you want and the home that is RIGHT for you!