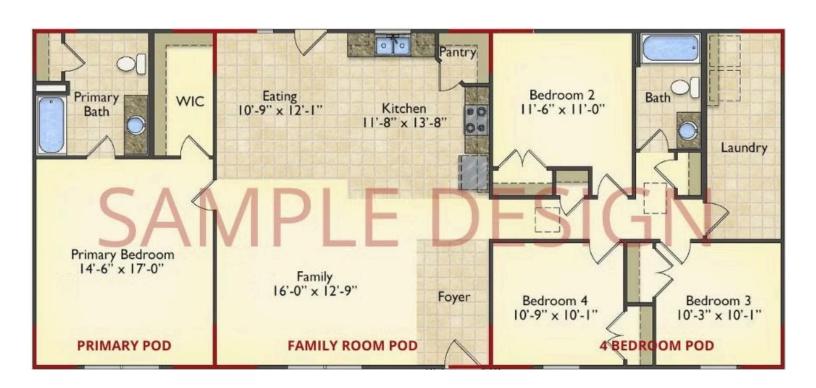

# Call for Price

**10 Exterior Styles Available** 

\_ 983+ Sq. Ft.

1 - 6 Bedrooms

🔒 1 - 3 Bathrooms

DesignByU! Our newest DesignByU Plan System is a unique and cost effective solution with the PRIMARY focus being the ability to Personally Design YOUR Dream Home using our plan pieces or pre-designed home sections. With this DesignByU concept, there are a wide range of plan pieces for you to assemble to create a unique floor plan that best fits YOUR family and YOUR budget. There are hundreds of variations allowing you to piece together your Dream Home!

This method of design is a NEW and Innovative way to personalize your home. No more starting from scratch on a plan or trying to re-configure a singular floorplan to work for your family and budget. Using predesigned and inter-connecting home parts, our DesignByU System gives you the ability to assemble/design the home that you want and the home that is RIGHT for you!