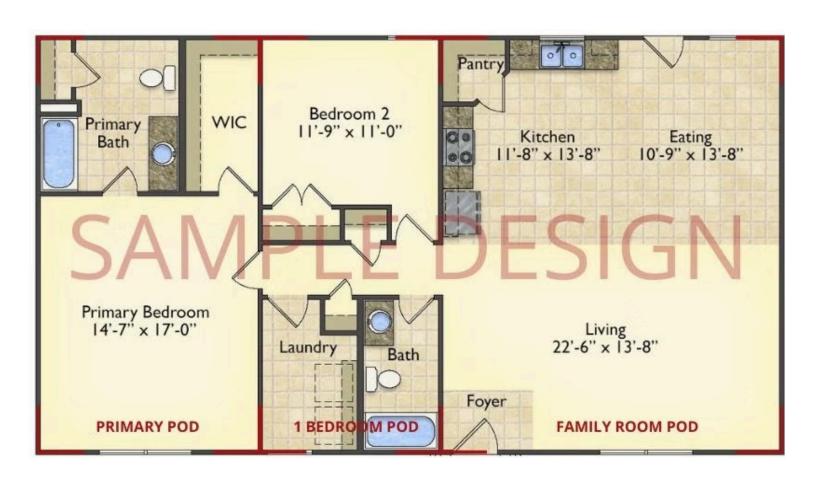

# Call for Price

**10 Exterior Styles Available** 

\_ 983+ Sq. Ft.

1 - 6 Bedrooms

🔒 1 - 3 Bathrooms

DesignByU! Our newest DesignByU Plan System is a unique and cost effective solution with the PRIMARY focus being the ability to Personally Design YOUR Dream Home using our plan pieces or pre-designed home sections. With this DesignByU concept, there are a wide range of plan pieces for you to assemble to create a unique floor plan that best fits YOUR family and YOUR budget. There are hundreds of variations allowing you to piece together your Dream Home!

This method of design is a NEW and Innovative way to personalize your home. No more starting from scratch on a plan or trying to re-configure a singular floorplan to work for your family and budget. Using predesigned and inter-connecting home parts, our DesignByU System gives you the ability to assemble/design the home that you want and the home that is RIGHT for you!