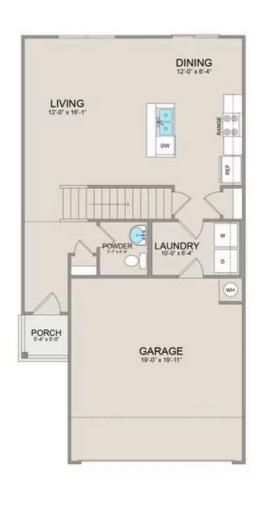

Step inside to discover the inviting main floor, featuring an open-concept layout seamlessly blending the living, dining, and kitchen areas. Adjacent to the kitchen lies a convenient laundry room and a half bathroom, adding practicality to everyday living.

## Conway Edgecombe

MAIN UPPER