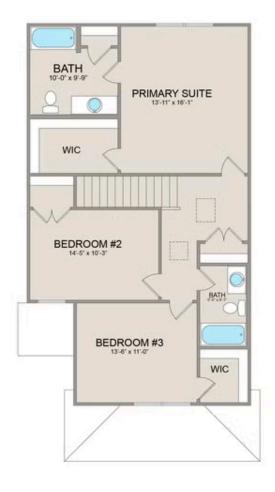

On the second floor, you'll find a spacious primary suite complete with a large walk-in closet for ample storage. Additionally, two more bedrooms offer plenty of room for family or guests, each equipped with its own spacious closet.

## Conway Edgecombe

MAIN UPPER