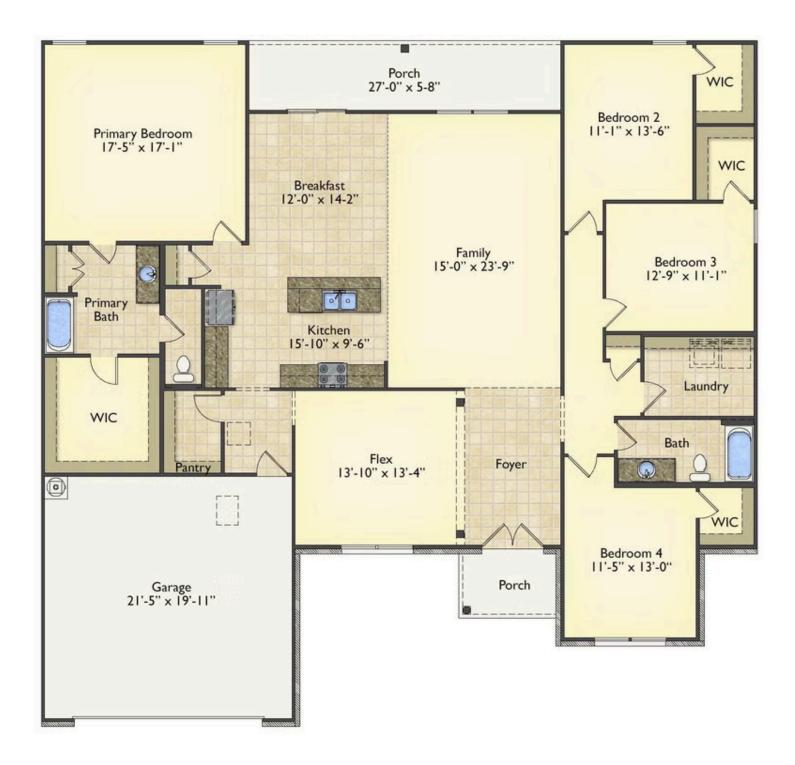

## Brunswick Edgecombe

\$285,990

**3 Exterior Styles Available** 

\_ 2,525+ Sq. Ft.

4 Bedrooms

2 Bathrooms

**2 Car Garage** 

Say hello to your very own dream home. The Brunswick is a stunning 4 bedroom, 2 bath home bursting with possibility. Picture yourself winding down in your spacious primary suite and slipping into a bubble bath in your private primary bathroom. Looking for an office at home or need an extra room for visiting guests? This versatile split-bedroom plan has an optional 5th room for that and more! Spend your morning enjoying a cup of Joe from your breakfast bar in your large eat in kitchen with an island and later enjoy a quiet evening on your covered porch out back. If you can dream it, we can create it.

## Brunswick Edgecombe

All square footage is approximate. Renderings are artist's conceptions and may vary slightly from the actual home. Homes may be built in reverse of plans shown, depending on site conditions. Minor architectural changes may be made occasionally at the option of the builder. Please contact your Sales Consultant for details.