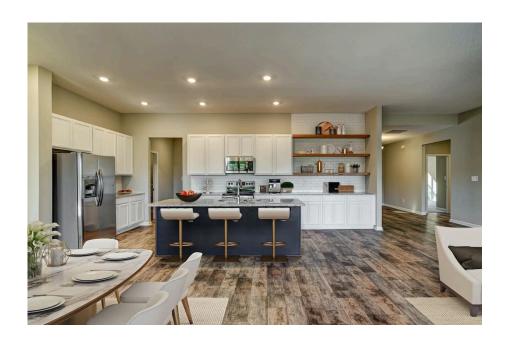

## Brunswick Edgecombe

\$285,990

**3 Exterior Styles Available** 

\_ 2,525+ Sq. Ft.

4 Bedrooms

2 Bathrooms

**2 Car Garage** 

Say hello to your very own dream home. The Brunswick is a stunning 4 bedroom, 2 bath home bursting with possibility. Picture yourself winding down in your spacious primary suite and slipping into a bubble bath in your private primary bathroom. Looking for an office at home or need an extra room for visiting guests? This versatile split-bedroom plan has an optional 5th room for that and more! Spend your morning enjoying a cup of Joe from your breakfast bar in your large eat in kitchen with an island and later enjoy a quiet evening on your covered porch out back. If you can dream it, we can create it.