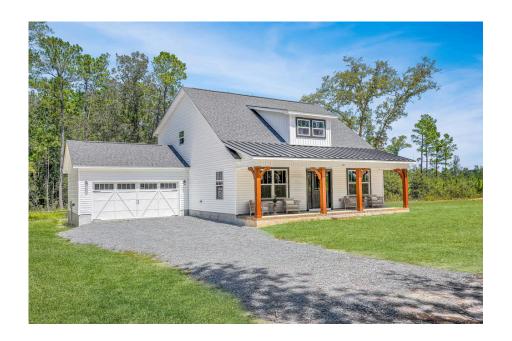

## **Beaufort** Edgecombe

\$249,990

**3 Exterior Styles Available** 

\_ 1,988+ Sq. Ft.

3 Bedrooms

🗎 2.5 Bathrooms

The Beaufort is a spectacular plan for those who are looking for elegance and comfort. From the high ceilings and open layout design to the abundance of natural light, no detail has been overlooked in the creation of this stunning home. Everyday life is sure to revolve around the open kitchen, dining, and great room. Here you can gather with loved ones and host guests as you cook up a nice comfort food meal in the large gourmet kitchen with an island is a perfect for gathering family and friends.

The layout extends to the second-floor bonus room which could be used to fit any of your needs, whether you're envisioning a home office, a playroom or a second living area. There is plenty of space for everyone to spread out and relax with three spacious bedrooms and 2.5 baths. At the end of your day, you can retire to your luxe primary suite with your large private bath that includes a shower/tub combo. As you might expect, the list of extra features is long and impressive. Add a covered front porch to enjoy time outdoors with a refreshing glass of lemonade! The options are endless with The Beaufort.