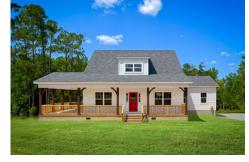

## **Beaufort** Edgecombe

\$249,990

**3 Exterior Styles Available** 

\_ 1,988+ Sq. Ft.

3 Bedrooms

🗎 2.5 Bathrooms

The Beaufort is a spectacular plan for those who are looking for elegance and comfort. From the high ceilings and open layout design to the abundance of natural light, no detail has been overlooked in the creation of this stunning home. Everyday life is sure to revolve around the open kitchen, dining, and great room. Here you can gather with loved ones and host guests as you cook up a nice comfort food meal in the large gourmet kitchen with an island is a perfect for gathering family and friends.

The layout extends to the second-floor bonus room which could be used to fit any of your needs, whether you're envisioning a home office, a playroom or a second living area. There is plenty of space for everyone to spread out and relax with three spacious bedrooms and 2.5 baths. At the end of your day, you can retire to your luxe primary suite with your large private bath that includes a shower/tub combo. As you might expect, the list of extra features is long and impressive. Add a covered front porch to enjoy time outdoors with a refreshing glass of lemonade! The options are endless with The Beaufort.