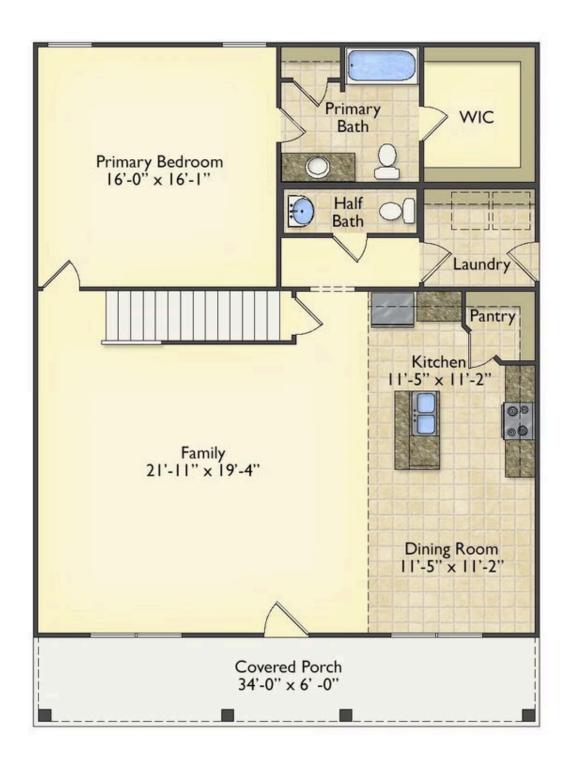

## **Beaufort** Edgecombe

\$249,990

**3 Exterior Styles Available** 

\_ 1,988+ Sq. Ft.

3 Bedrooms

🗎 2.5 Bathrooms

The Beaufort is a spectacular plan for those who are looking for elegance and comfort. From the high ceilings and open layout design to the abundance of natural light, no detail has been overlooked in the creation of this stunning home. Everyday life is sure to revolve around the open kitchen, dining, and great room. Here you can gather with loved ones and host guests as you cook up a nice comfort food meal in the large gourmet kitchen with an island is a perfect for gathering family and friends.

The layout extends to the second-floor bonus room which could be used to fit any of your needs, whether you're envisioning a home office, a playroom or a second living area. There is plenty of space for everyone to spread out and relax with three spacious bedrooms and 2.5 baths. At the end of your day, you can retire to your luxe primary suite with your large private bath that includes a shower/tub combo. As you might expect, the list of extra features is long and impressive. Add a covered front porch to enjoy time outdoors with a refreshing glass of lemonade! The options are endless with The Beaufort.