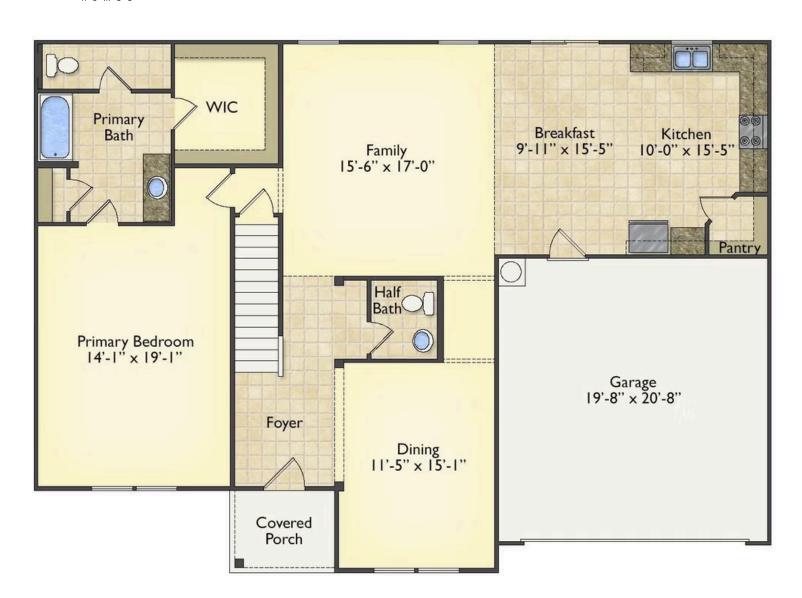

## Arlington Edgecombe

\$324,990

**2 Exterior Styles Available** 

\_ 3,202+ Sq. Ft.

**5** Bedrooms

2.5 Bathrooms

2 Car Garage

Welcome home to the Arlington! This incredible two-story offers 5 bedrooms and 2.5 baths with endless options for you to create your own dream home! The first floor primary suite has become a popular feature as home owners prepare to build their forever home, the Arlington has that option for you! Create the perfect space with an optional dual primary suite on the second floor! Make a delicious Sunday brunch in your dream kitchen with a generous pantry and have the family gather around the kitchen island! Your utility room is conveniently located upstairs for added convenience! The open layout features a large upstairs loft that can be customized to be a reading area, second great room, or play room! Make your vision come true with the Arlington!