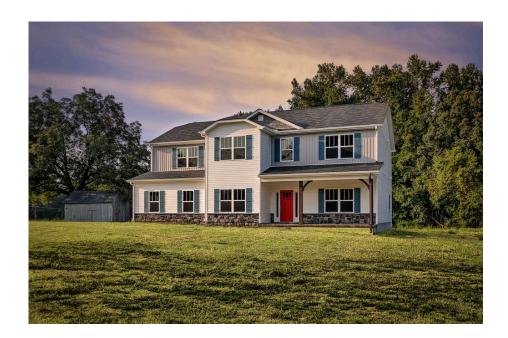

## Arlington Edgecombe

\$324,990

**2 Exterior Styles Available** 

\_ 3,202+ Sq. Ft.

**5** Bedrooms

2.5 Bathrooms

2 Car Garage

Welcome home to the Arlington! This incredible two-story offers 5 bedrooms and 2.5 baths with endless options for you to create your own dream home! The first floor primary suite has become a popular feature as home owners prepare to build their forever home, the Arlington has that option for you! Create the perfect space with an optional dual primary suite on the second floor! Make a delicious Sunday brunch in your dream kitchen with a generous pantry and have the family gather around the kitchen island! Your utility room is conveniently located upstairs for added convenience! The open layout features a large upstairs loft that can be customized to be a reading area, second great room, or play room! Make your vision come true with the Arlington!