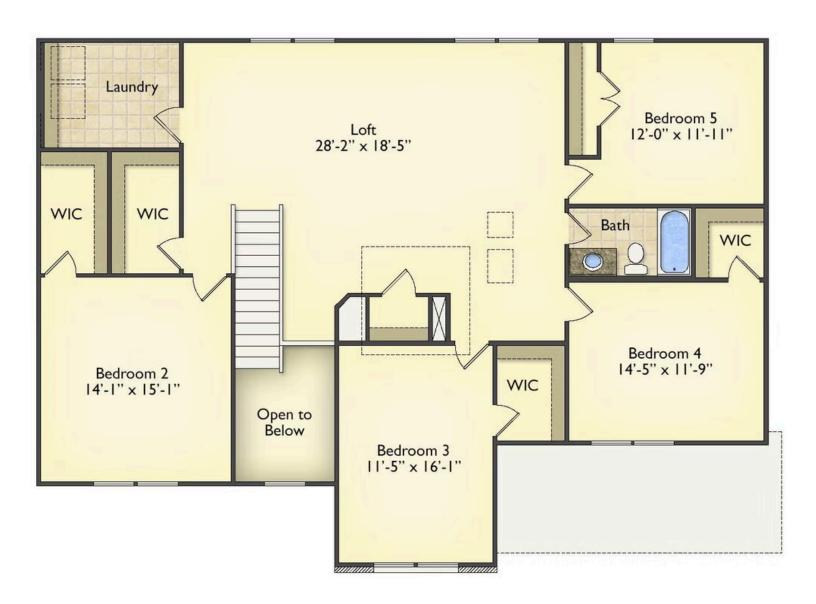

## Arlington Edgecombe

\$324,990

**2 Exterior Styles Available** 

\_ 3,202+ Sq. Ft.

**5** Bedrooms

2.5 Bathrooms

2 Car Garage

Welcome home to the Arlington! This incredible two-story offers 5 bedrooms and 2.5 baths with endless options for you to create your own dream home! The first floor primary suite has become a popular feature as home owners prepare to build their forever home, the Arlington has that option for you! Create the perfect space with an optional dual primary suite on the second floor! Make a delicious Sunday brunch in your dream kitchen with a generous pantry and have the family gather around the kitchen island! Your utility room is conveniently located upstairs for added convenience! The open layout features a large upstairs loft that can be customized to be a reading area, second great room, or play room! Make your vision come true with the Arlington!