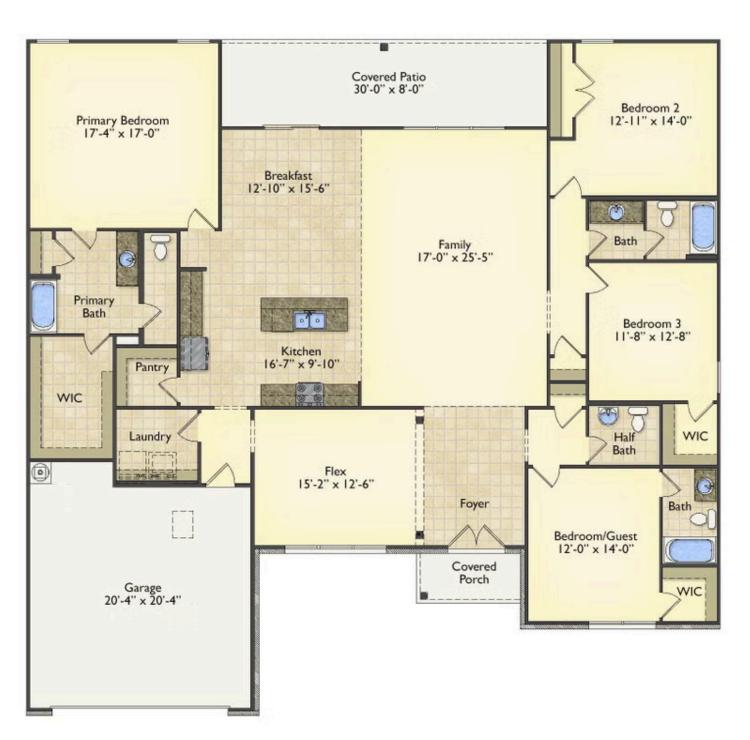

## Priced From \$320,990

- 4 Exterior Styles Available
- \_□ 2,757+ Sq. Ft.
- 📇 4 Bedrooms
- 💮 3.5 Bathrooms
- 📇 🛛 2 Car Garage

Welcome home to the Westmoreland where contemporary Southern comfort and flexibility are perfectly combined to make your dream home. This plan is designed to fit your lifestyle, and provides space to work from home, room to accommodate in-laws and entertain guests. This stunning and spacious home features a single-story plan with 4 bedrooms and 3.5 baths including the primary suite and stunning primary bath complete with a walk-in closet.

The split-bedroom design wastes no space and creates your own oasis by giving your family absolute privacy. Turn the optional flex room into a guest room, office, dining room, or a playroom for the kids! The large kitchen complete with an island opens up into the spacious great room and breakfast room providing you with plenty of space for relaxing or spending time with family and loved ones. The covered porch is the perfect place to unwind together with a glass of sweet tea. The Westmoreland is completely customizable to fit your needs and fulfill all your dreams.