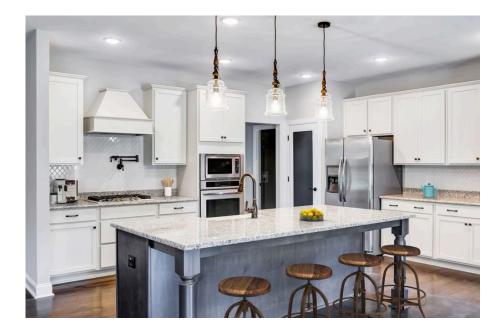

## Priced From \$320,990

- 4 Exterior Styles Available
- \_□ 2,757+ Sq. Ft.
- 📇 4 Bedrooms
- 💮 3.5 Bathrooms
- 📇 🛛 2 Car Garage

Welcome home to the Westmoreland where contemporary Southern comfort and flexibility are perfectly combined to make your dream home. This plan is designed to fit your lifestyle, and provides space to work from home, room to accommodate in-laws and entertain guests. This stunning and spacious home features a single-story plan with 4 bedrooms and 3.5 baths including the primary suite and stunning primary bath complete with a walk-in closet.

The split-bedroom design wastes no space and creates your own oasis by giving your family absolute privacy. Turn the optional flex room into a guest room, office, dining room, or a playroom for the kids! The large kitchen complete with an island opens up into the spacious great room and breakfast room providing you with plenty of space for relaxing or spending time with family and loved ones. The covered porch is the perfect place to unwind together with a glass of sweet tea. The Westmoreland is completely customizable to fit your needs and fulfill all your dreams.