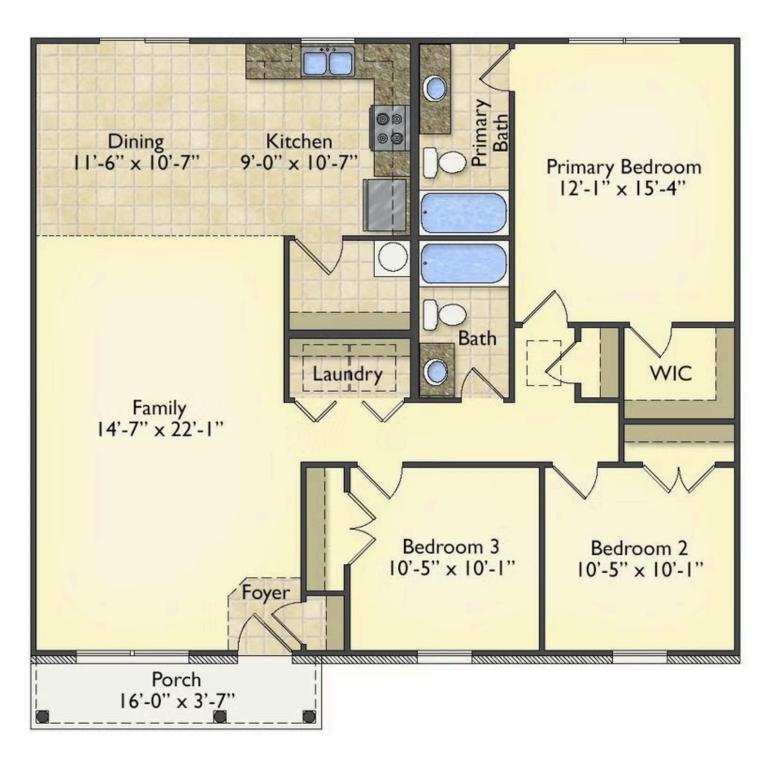

## Priced From **\$166,990**

2 Exterior Styles Available

- [ 1,326+ Sq. Ft.
- Bedrooms
- 🚊 2 Bathrooms

This charming floor plan creates the perfect space for spending the night in and relaxing, or entertaining family and loved ones. The Tynedale offers 3 bedrooms and 2 bathrooms including a primary suite with a stunning bathroom and walk-in closet. The heart of the home is the great room with a vaulted ceiling that opens up to a beautiful kitchen and dining room. Add a covered porch to enjoy summer night grilling out with family and loved ones or create a storage space with the option to add a garage. This floor plan is customizable to meet your needs and fulfill all your dreams.

All square footage is approximate. Renderings are artist's conceptions and may vary slightly from the actual home. Homes may be built in reverse of plans shown, depending on site conditions. Minor architectural changes may be made occasionally at the option of the builder. Please contact your Sales Consultant for details.