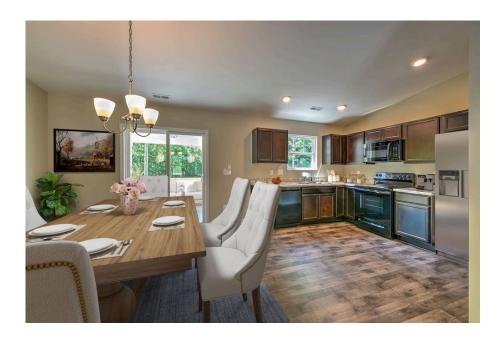

## Priced From **\$166,990**

2 Exterior Styles Available

- [ 1,326+ Sq. Ft.
- Bedrooms
- 🚊 2 Bathrooms

This charming floor plan creates the perfect space for spending the night in and relaxing, or entertaining family and loved ones. The Tynedale offers 3 bedrooms and 2 bathrooms including a primary suite with a stunning bathroom and walk-in closet. The heart of the home is the great room with a vaulted ceiling that opens up to a beautiful kitchen and dining room. Add a covered porch to enjoy summer night grilling out with family and loved ones or create a storage space with the option to add a garage. This floor plan is customizable to meet your needs and fulfill all your dreams.