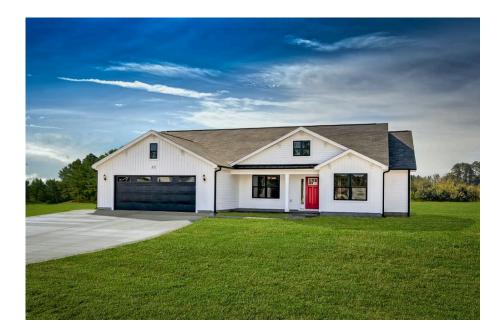

## Richfield

## Priced From **\$229,990**

**3 Exterior Styles Available** 

- \_ **1,877+ Sq. Ft.**
- 📇 4 Bedrooms
- 💮 2 Bathrooms
- 👝 2 Car Garage

The Richfield has something for everyone! This lovely home offers 4 bedrooms and 2 baths with endless options to create your dream home. The openness of the Kitchen with large island, breakfast nook, and family room was specifically designed to keep everyone together. Savor relaxed yet special meals in your formal dining room or reinvent the space into a 5th bedroom for those out of town guests. The master retreat complete with a walk in closet is secluded from the other three bedrooms for privacy. A shortage of storage space is a problem of the past with walk in closets in each of the 4 bedrooms in this home. A covered front porch, 2 car garage, and separate laundry room are just a few of the reasons to make the Richfield your very own dream home.