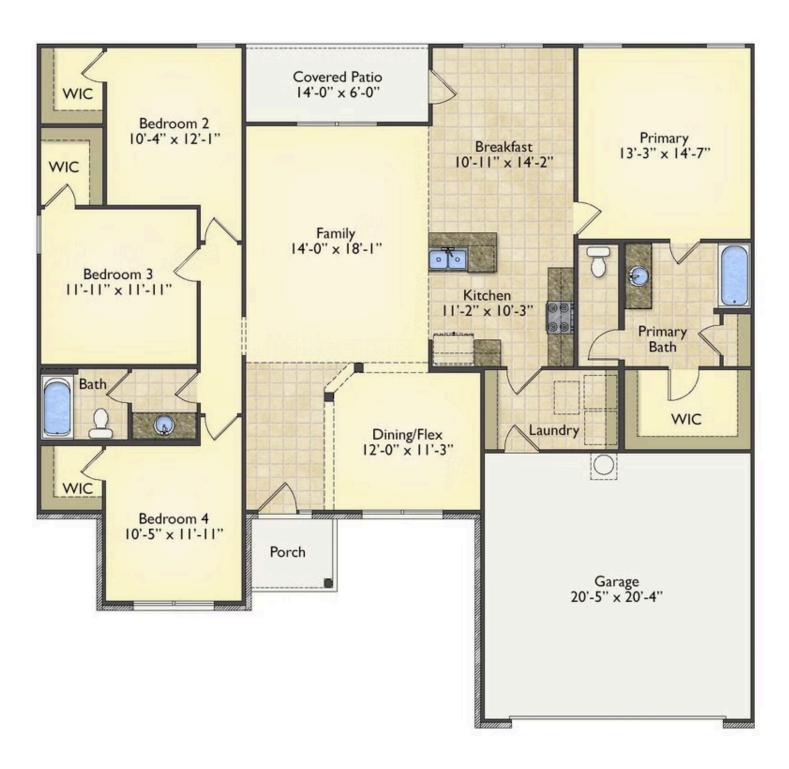

## Priced From **\$229,990**

**3 Exterior Styles Available** 

- \_ **1,877+ Sq. Ft.**
- 📇 4 Bedrooms
- 💮 2 Bathrooms
- 👝 2 Car Garage

The Richfield has something for everyone! This lovely home offers 4 bedrooms and 2 baths with endless options to create your dream home. The openness of the Kitchen with large island, breakfast nook, and family room was specifically designed to keep everyone together. Savor relaxed yet special meals in your formal dining room or reinvent the space into a 5th bedroom for those out of town guests. The master retreat complete with a walk in closet is secluded from the other three bedrooms for privacy. A shortage of storage space is a problem of the past with walk in closets in each of the 4 bedrooms in this home. A covered front porch, 2 car garage, and separate laundry room are just a few of the reasons to make the Richfield your very own dream home.