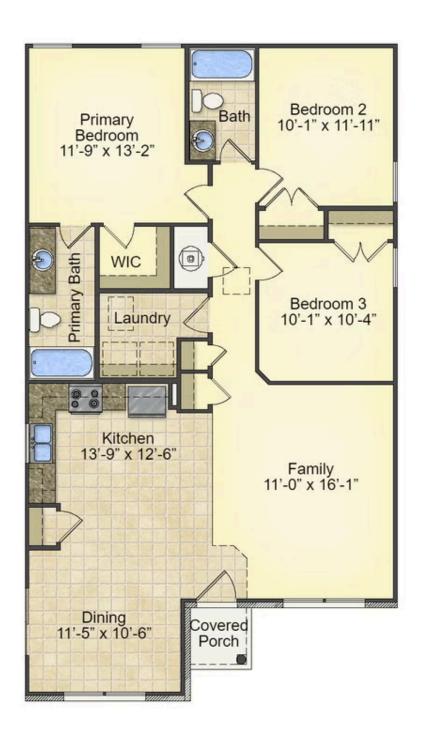

## Priced From **\$161,990**

**3 Exterior Styles Available** 

- [ 1,260+ Sq. Ft.
- Bedrooms
- 🚊 2 Bathrooms

This charming floor plan creates the perfect space for relaxing and watching the game, or hosting an evening with family and loved ones. Just imagine coming home and enjoying a warm summer evening from the comfort of your front porch. The Pine offers 3 bedrooms and 2 bathrooms including a primary suite with a beautiful bathroom and walk-in closet. The spacious great room opens up to the dining room and kitchen with an optional kitchen island that creates the perfect place to spend an evening with the kids or hosting game night with your friends. This floor plan is customizable to meet your needs and fulfill all your dreams.