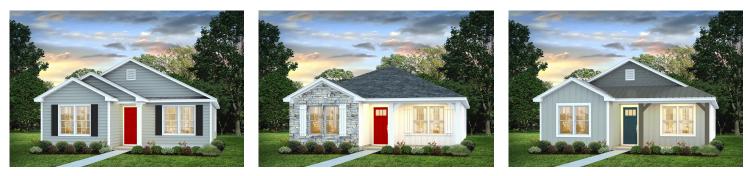

## Priced From **\$161,990**

**3 Exterior Styles Available** 

- [ 1,260+ Sq. Ft.
- Bedrooms
- 🚊 2 Bathrooms

This charming floor plan creates the perfect space for relaxing and watching the game, or hosting an evening with family and loved ones. Just imagine coming home and enjoying a warm summer evening from the comfort of your front porch. The Pine offers 3 bedrooms and 2 bathrooms including a primary suite with a beautiful bathroom and walk-in closet. The spacious great room opens up to the dining room and kitchen with an optional kitchen island that creates the perfect place to spend an evening with the kids or hosting game night with your friends. This floor plan is customizable to meet your needs and fulfill all your dreams.

Classic

Craftsman

## Farmhouse

All square footage is approximate. Renderings are artist's conceptions and may vary slightly from the actual home. Homes may be built in reverse of plans shown, depending on site conditions. Minor architectural changes may be made occasionally at the option of the builder. Please contact your Sales Consultant for details.