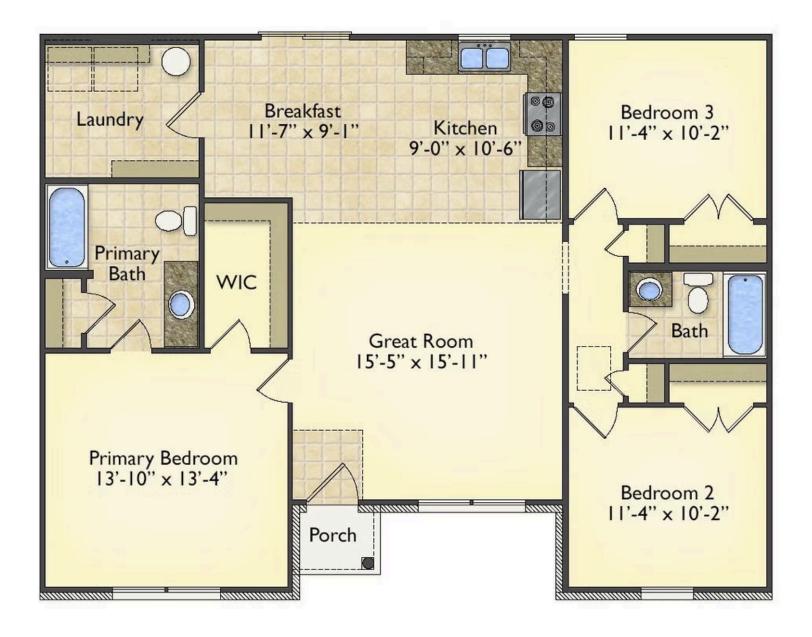

## Priced From \$159,990

**3 Exterior Styles Available** 

- \_ **1,267+ Sq. Ft.**
- 📇 3 Bedrooms
- 💮 2 Bathrooms

Imagine yourself relaxing in this wonderful split floor plan perfectly crafted for those who love to entertain. The open layout is bright and welcoming which invites you to easily flow from one space into the next. Large windows and vaulted ceiling in the great room allow plenty of natural light to illuminate the rooms with trendy flooring for a modern-day look and feel.

The heart of the layout is the kitchen, where those who love to cook will discover a large pantry to store all those comfort food ingredients. The pantry is also connected to the laundry room which makes it easy to multitask on your busy schedule. The kitchen overlooks both the cozy great room and the dining space, perfect for when you're hosting friends for a casual dinner. A sliding door opens out to the backyard where you can step into the sunshine and relish the peace and privacy as you share a meal with your family or simply start your day with a hot coffee in hand.

The three bedrooms are all large and filled with natural light including the spacious primary suite with a walk-in closet and a private bath. The secondary bedrooms can include extra features such as

Classic