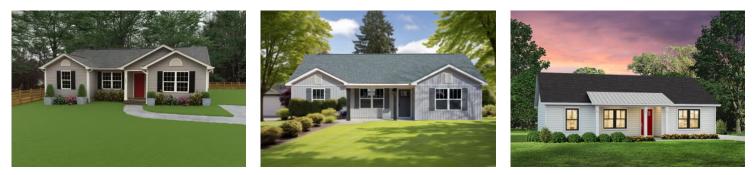

The three bedrooms are all large and filled with natural light including the spacious primary suite with a walk-in closet and a private bath. The secondary bedrooms can include extra features such as

Classic

Craftsman

## Farmhouse

All square footage is approximate. Renderings are artist's conceptions and may vary slightly from the actual home. Homes may be built in reverse of plans shown, depending on site conditions. Minor architectural changes may be made occasionally at the option of the builder. Please contact your Sales Consultant for details.