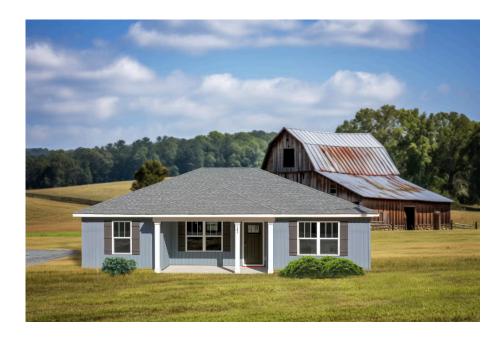

## Newport

## Priced From \$159,990

**3 Exterior Styles Available** 

- \_ **1,267+ Sq. Ft.**
- 📇 3 Bedrooms
- 💮 2 Bathrooms

Imagine yourself relaxing in this wonderful split floor plan perfectly crafted for those who love to entertain. The open layout is bright and welcoming which invites you to easily flow from one space into the next. Large windows and vaulted ceiling in the great room allow plenty of natural light to illuminate the rooms with trendy flooring for a modern-day look and feel.