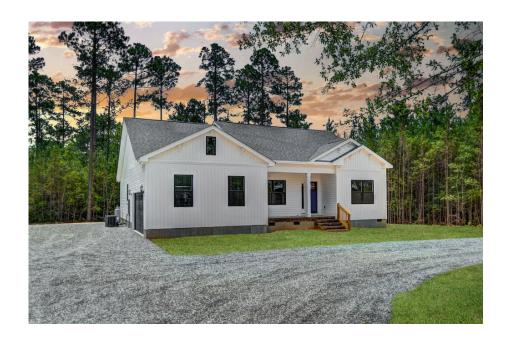

## Lexington Hyde

\$244,990

**5 Exterior Styles Available** 

\_ 2,054+ Sq. Ft.

4 Bedrooms

2 Bathrooms

2 Car Garage

Welcome home to the Lexington where timeless elegance, contemporary Southern comfort and flexibility are perfectly combined. This popular plan is designed for laid-back living, and provides space to work from home, room to accommodate in-laws and entertain guests and it could all be yours.

Imagine gathering with loved ones in the light-filled and spacious family room in an open design that embraces the kitchen and breakfast room. The gourmet kitchen is ready to be customized to suit your needs, plus there's a formal dining room and a covered patio with the freedom to expand and create your dream home.

At the end of the day, you can retire to your private primary suite with a walk-in closet and a primary bath. The three secondary bedrooms have generous closets and there's a central full bath for added convenience. Completing this sensational 2,054 sqft plan is a large laundry room, a flex room which could be your dream study, guest suite or playroom, the choice is all yours when it comes to the