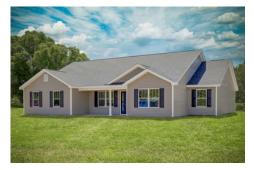

## Lexington Hyde

\$244,990

**5 Exterior Styles Available** 

\_ 2,054+ Sq. Ft.

4 Bedrooms

2 Bathrooms

2 Car Garage

Welcome home to the Lexington where timeless elegance, contemporary Southern comfort and flexibility are perfectly combined. This popular plan is designed for laid-back living, and provides space to work from home, room to accommodate in-laws and entertain guests and it could all be yours.

Imagine gathering with loved ones in the light-filled and spacious family room in an open design that embraces the kitchen and breakfast room. The gourmet kitchen is ready to be customized to suit your needs, plus there's a formal dining room and a covered patio with the freedom to expand and create your dream home.

At the end of the day, you can retire to your private primary suite with a walk-in closet and a primary bath. The three secondary bedrooms have generous closets and there's a central full bath for added convenience. Completing this sensational 2,054 sqft plan is a large laundry room, a flex room which could be your dream study, guest suite or playroom, the choice is all yours when it comes to the