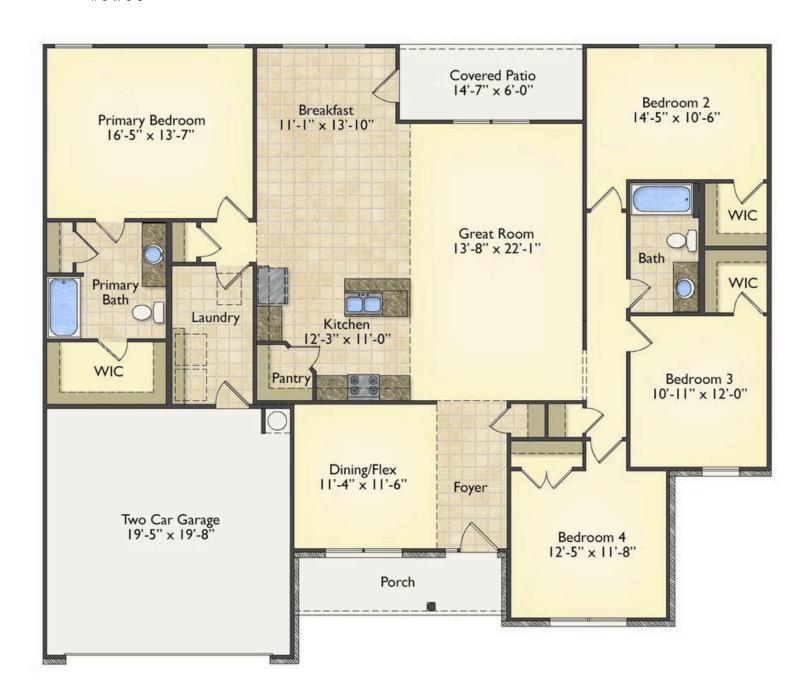

## Lexington Hyde

\$244,990

**5 Exterior Styles Available** 

\_ 2,054+ Sq. Ft.

4 Bedrooms

2 Bathrooms

2 Car Garage

Welcome home to the Lexington where timeless elegance, contemporary Southern comfort and flexibility are perfectly combined. This popular plan is designed for laid-back living, and provides space to work from home, room to accommodate in-laws and entertain guests and it could all be yours.

Imagine gathering with loved ones in the light-filled and spacious family room in an open design that embraces the kitchen and breakfast room. The gourmet kitchen is ready to be customized to suit your needs, plus there's a formal dining room and a covered patio with the freedom to expand and create your dream home.

At the end of the day, you can retire to your private primary suite with a walk-in closet and a primary bath. The three secondary bedrooms have generous closets and there's a central full bath for added convenience. Completing this sensational 2,054 sqft plan is a large laundry room, a flex room which could be your dream study, guest suite or playroom, the choice is all yours when it comes to the