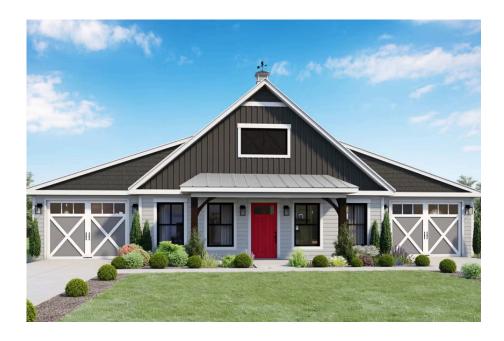

## Hidden Hills Barndominium

Priced From \$276,990

**1 Exterior Styles Available** 

பு 1,568+ Sq. Ft.

**Bedrooms** 

2 Bathrooms

2 Car Garage

The Hidden Hills is a charming barndominium design that combines cozy living with modern convenience. With 1,568 square feet of heated space, this design features an open-concept layout that seamlessly connects the family room, kitchen, and dining area. It's a perfect setup for both everyday living and hosting gatherings with loved ones. The home portion of this barndominium is part of our Design By U series, meaning that the home's home plan can be easily modified with additional bedrooms and bathrooms, depending on you and your family's needs. This thoughtfully crafted plan also offers flexible options for attached garages, so you can customize the home to fit your needs. These are designed as 14' x 34' so more of a traditional garage, but with plenty of space. This particular plan has 10' doors on each side. The flexibility of this plan is also evident in many ways, not only can the home itself be essentially "whatever you want", the side garages can be removed for just a simple Farmhouse, or you could choose one on the left side of the home and convert the right side to an inviting porch, or even consider an In-Law Suite? The functionality and choices are endless. The inviting front porch adds a warm, welcoming touch, making it easy to