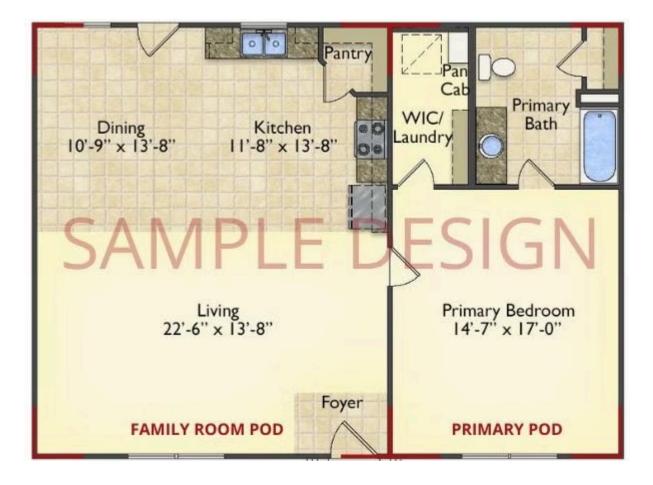

## Call for Price

**10 Exterior Styles Available** 

- \_□ 983+ Sq. Ft.
- 📇 1 6 Bedrooms
- 🚊 1 3 Bathrooms

DesignByU! Our newest DesignByU Plan System is a unique and cost effective solution with the PRIMARY focus being the ability to Personally Design YOUR Dream Home using our plan pieces or pre-designed home sections. With this DesignByU concept, there are a wide range of plan pieces for you to assemble to create a unique floor plan that best fits YOUR family and YOUR budget. There are hundreds of variations allowing you to piece together your Dream Home!

This method of design is a NEW and Innovative way to personalize your home. No more starting from scratch on a plan or trying to re-configure a singular floorplan to work for your family and budget. Using predesigned and inter-connecting home parts, our DesignByU System gives you the ability to assemble/design the home that you want and the home that is RIGHT for you!