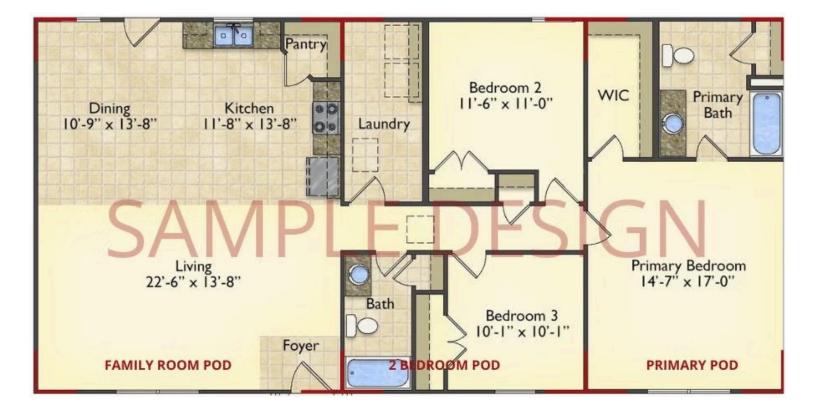

## Call for Price

**10 Exterior Styles Available** 

- \_□ 983+ Sq. Ft.
- 📇 1 6 Bedrooms
- 🚊 1 3 Bathrooms

DesignByU! Our newest DesignByU Plan System is a unique and cost effective solution with the PRIMARY focus being the ability to Personally Design YOUR Dream Home using our plan pieces or pre-designed home sections. With this DesignByU concept, there are a wide range of plan pieces for you to assemble to create a unique floor plan that best fits YOUR family and YOUR budget. There are hundreds of variations allowing you to piece together your Dream Home!

This method of design is a NEW and Innovative way to personalize your home. No more starting from scratch on a plan or trying to re-configure a singular floorplan to work for your family and budget. Using predesigned and inter-connecting home parts, our DesignByU System gives you the ability to assemble/design the home that you want and the home that is RIGHT for you!