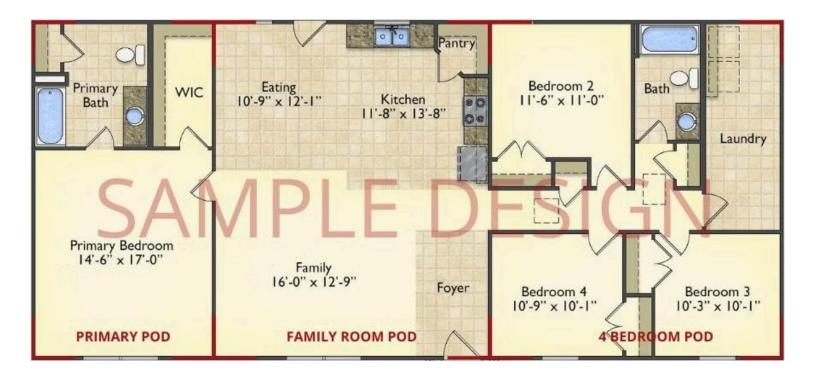

## Call for Price

**10 Exterior Styles Available** 

- \_□ 983+ Sq. Ft.
- 📇 1 6 Bedrooms
- 🚊 1 3 Bathrooms

DesignByU! Our newest DesignByU Plan System is a unique and cost effective solution with the PRIMARY focus being the ability to Personally Design YOUR Dream Home using our plan pieces or pre-designed home sections. With this DesignByU concept, there are a wide range of plan pieces for you to assemble to create a unique floor plan that best fits YOUR family and YOUR budget. There are hundreds of variations allowing you to piece together your Dream Home!

This method of design is a NEW and Innovative way to personalize your home. No more starting from scratch on a plan or trying to re-configure a singular floorplan to work for your family and budget. Using predesigned and inter-connecting home parts, our DesignByU System gives you the ability to assemble/design the home that you want and the home that is RIGHT for you!