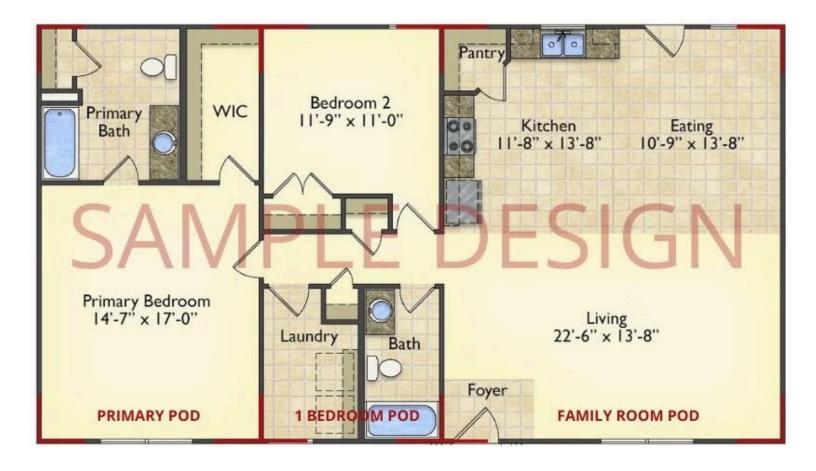

## Call for Price

**10 Exterior Styles Available** 

- \_□ 983+ Sq. Ft.
- 📇 1 6 Bedrooms
- 🚊 1 3 Bathrooms

DesignByU! Our newest DesignByU Plan System is a unique and cost effective solution with the PRIMARY focus being the ability to Personally Design YOUR Dream Home using our plan pieces or pre-designed home sections. With this DesignByU concept, there are a wide range of plan pieces for you to assemble to create a unique floor plan that best fits YOUR family and YOUR budget. There are hundreds of variations allowing you to piece together your Dream Home!

This method of design is a NEW and Innovative way to personalize your home. No more starting from scratch on a plan or trying to re-configure a singular floorplan to work for your family and budget. Using predesigned and inter-connecting home parts, our DesignByU System gives you the ability to assemble/design the home that you want and the home that is RIGHT for you!