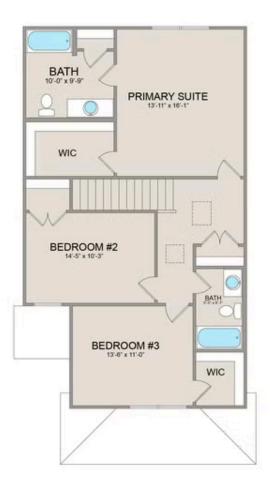

On the second floor, you'll find a spacious primary suite complete with a large walk-in closet for ample storage. Additionally, two more bedrooms offer plenty of room for family or guests, each equipped with its own spacious closet.

MAIN

UPPER

All square footage is approximate. Renderings are artist's conceptions and may vary slightly from the actual home. Homes may be built in reverse of plans shown, depending on site conditions. Minor architectural changes may be made occasionally at the option of the builder. Please contact your Sales Consultant for details.