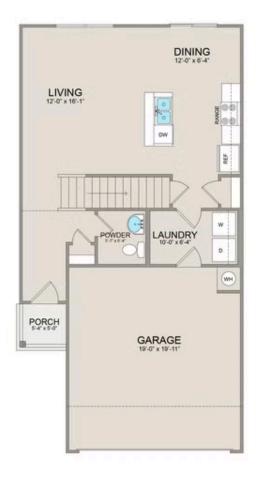

Step inside to discover the inviting main floor, featuring an open-concept layout seamlessly blending the living, dining, and kitchen areas. Adjacent to the kitchen lies a convenient laundry room and a half bathroom, adding practicality to everyday living.

MAIN

UPPER

All square footage is approximate. Renderings are artist's conceptions and may vary slightly from the actual home. Homes may be built in reverse of plans shown, depending on site conditions. Minor architectural changes may be made occasionally at the option of the builder. Please contact your Sales Consultant for details.