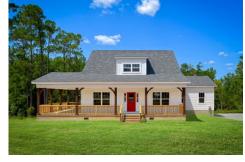

## **Beaufort**Hvde

\$251,990

**3 Exterior Styles Available** 

\_ 1,988+ Sq. Ft.

3 Bedrooms

2.5 Bathrooms

The Beaufort is a spectacular plan for those who are looking for elegance and comfort. From the high ceilings and open layout design to the abundance of natural light, no detail has been overlooked in the creation of this stunning home. Everyday life is sure to revolve around the open kitchen, dining, and great room. Here you can gather with loved ones and host guests as you cook up a nice comfort food meal in the large gourmet kitchen with an island is a perfect for gathering family and friends.

The layout extends to the second-floor bonus room which could be used to fit any of your needs, whether you're envisioning a home office, a playroom or a second living area. There is plenty of space for everyone to spread out and relax with three spacious bedrooms and 2.5 baths. At the end of your day, you can retire to your luxe primary suite with your large private bath that includes a shower/tub combo. As you might expect, the list of extra features is long and impressive. Add a covered front porch to enjoy time outdoors with a refreshing glass of lemonade! The options are endless with The Beaufort.