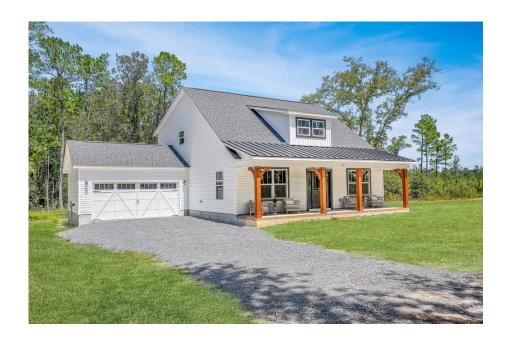

## **Beaufort**Hvde

\$251,990

**3 Exterior Styles Available** 

\_ 1,988+ Sq. Ft.

3 Bedrooms

2.5 Bathrooms

The Beaufort is a spectacular plan for those who are looking for elegance and comfort. From the high ceilings and open layout design to the abundance of natural light, no detail has been overlooked in the creation of this stunning home. Everyday life is sure to revolve around the open kitchen, dining, and great room. Here you can gather with loved ones and host guests as you cook up a nice comfort food meal in the large gourmet kitchen with an island is a perfect for gathering family and friends.

The layout extends to the second-floor bonus room which could be used to fit any of your needs, whether you're envisioning a home office, a playroom or a second living area. There is plenty of space for everyone to spread out and relax with three spacious bedrooms and 2.5 baths. At the end of your day, you can retire to your luxe primary suite with your large private bath that includes a shower/tub combo. As you might expect, the list of extra features is long and impressive. Add a covered front porch to enjoy time outdoors with a refreshing glass of lemonade! The options are endless with The Beaufort.