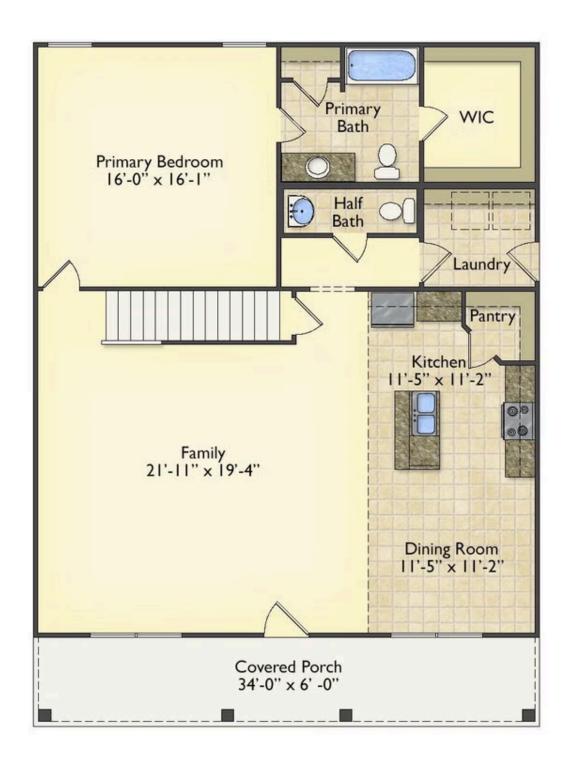

## **Beaufort**Hvde

\$251,990

**3 Exterior Styles Available** 

\_ 1,988+ Sq. Ft.

3 Bedrooms

2.5 Bathrooms

The Beaufort is a spectacular plan for those who are looking for elegance and comfort. From the high ceilings and open layout design to the abundance of natural light, no detail has been overlooked in the creation of this stunning home. Everyday life is sure to revolve around the open kitchen, dining, and great room. Here you can gather with loved ones and host guests as you cook up a nice comfort food meal in the large gourmet kitchen with an island is a perfect for gathering family and friends.

The layout extends to the second-floor bonus room which could be used to fit any of your needs, whether you're envisioning a home office, a playroom or a second living area. There is plenty of space for everyone to spread out and relax with three spacious bedrooms and 2.5 baths. At the end of your day, you can retire to your luxe primary suite with your large private bath that includes a shower/tub combo. As you might expect, the list of extra features is long and impressive. Add a covered front porch to enjoy time outdoors with a refreshing glass of lemonade! The options are endless with The Beaufort.