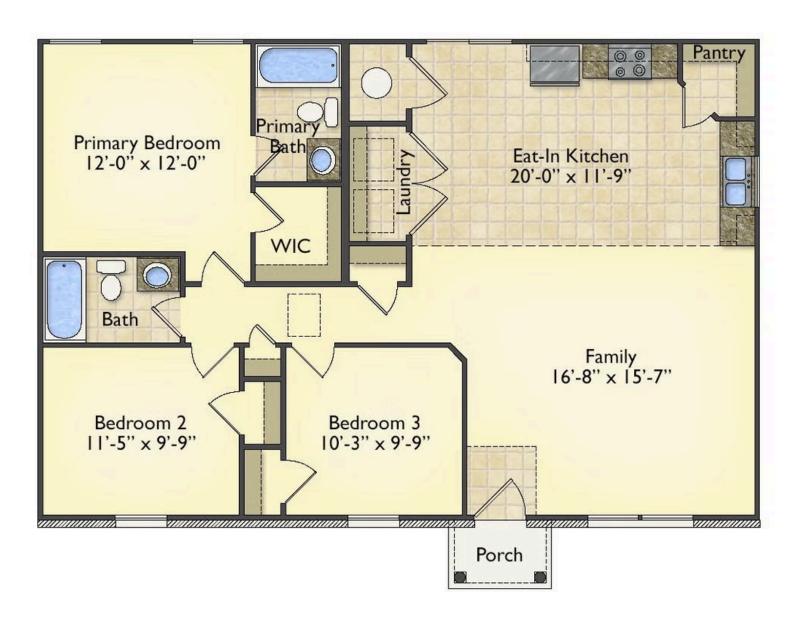

## Aspen Hyde

\$147,990

**2 Exterior Styles Available** 

பு 1,176+ Sq. Ft.

3 Bedrooms

2 Bathrooms

The Aspen is a cozy, one-story plan with an open layout that is bright and welcoming and invites you to easily flow from one space into the next. This plan offers 3 bedrooms and 2 full baths with a spacious great room that opens up to the eat-in kitchen. Personalize this plan to turn this kitchen into your own luxury kitchen perfect for entertaining. You can even add a garage, or a covered porch to wake up and watch the sunrise with a cup of joe. With endless opportunities, you can turn this versatile plan into your own dream home.