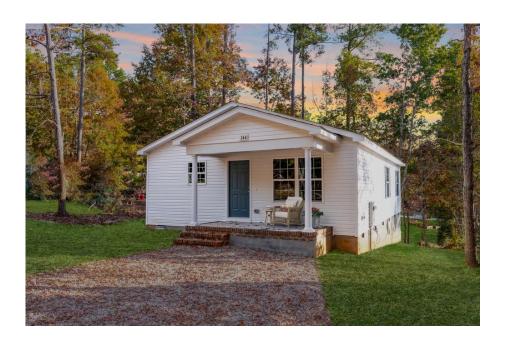

## Aspen Hyde

\$147,990

**2 Exterior Styles Available** 

பு 1,176+ Sq. Ft.

3 Bedrooms

2 Bathrooms

The Aspen is a cozy, one-story plan with an open layout that is bright and welcoming and invites you to easily flow from one space into the next. This plan offers 3 bedrooms and 2 full baths with a spacious great room that opens up to the eat-in kitchen. Personalize this plan to turn this kitchen into your own luxury kitchen perfect for entertaining. You can even add a garage, or a covered porch to wake up and watch the sunrise with a cup of joe. With endless opportunities, you can turn this versatile plan into your own dream home.

Craftsman

Classic

All square footage is approximate. Renderings are artist's conceptions and may vary slightly from the actual home. Homes may be built in reverse of plans shown, depending on site conditions. Minor architectural changes may be made occasionally at the option of the builder. Please contact your Sales Consultant for details.