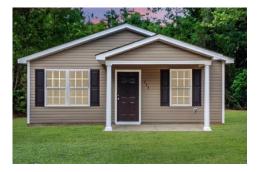

## Aspen Hyde

\$147,990

**2 Exterior Styles Available** 

பு 1,176+ Sq. Ft.

3 Bedrooms

2 Bathrooms

The Aspen is a cozy, one-story plan with an open layout that is bright and welcoming and invites you to easily flow from one space into the next. This plan offers 3 bedrooms and 2 full baths with a spacious great room that opens up to the eat-in kitchen. Personalize this plan to turn this kitchen into your own luxury kitchen perfect for entertaining. You can even add a garage, or a covered porch to wake up and watch the sunrise with a cup of joe. With endless opportunities, you can turn this versatile plan into your own dream home.

Craftsman

Classic

All square footage is approximate. Renderings are artist's conceptions and may vary slightly from the actual home. Homes may be built in reverse of plans shown, depending on site conditions. Minor architectural changes may be made occasionally at the option of the builder. Please contact your Sales Consultant for details.