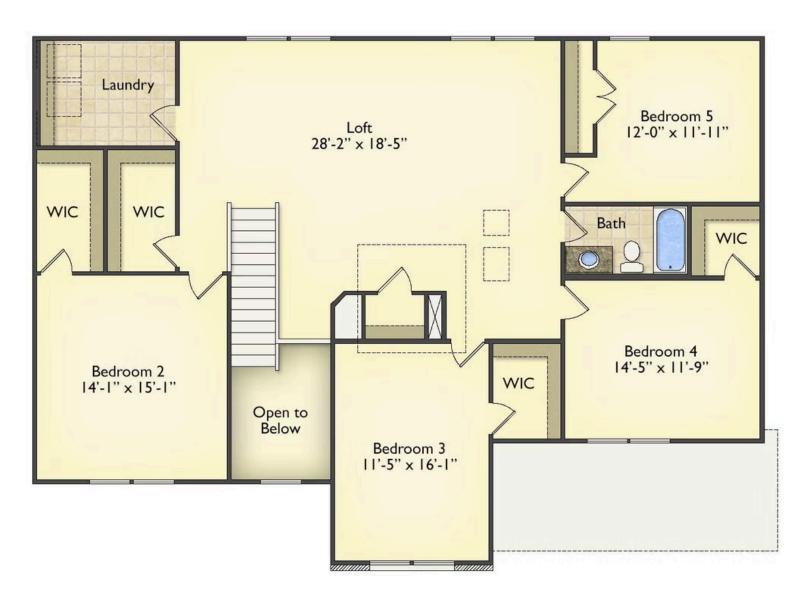

## Priced From \$328,990

- 2 Exterior Styles Available
- , GI 3,202+ Sq. Ft.
- 📇 5 Bedrooms
- 💮 2.5 Bathrooms
- 👝 🛛 2 Car Garage

Welcome home to the Arlington! This incredible two-story offers 5 bedrooms and 2.5 baths with endless options for you to create your own dream home! The first floor primary suite has become a popular feature as home owners prepare to build their forever home, the Arlington has that option for you! Create the perfect space with an optional dual primary suite on the second floor! Make a delicious Sunday brunch in your dream kitchen with a generous pantry and have the family gather around the kitchen island! Your utility room is conveniently located upstairs for added convenience! The open layout features a large upstairs loft that can be customized to be a reading area, second great room, or play room! Make your vision come true with the Arlington!

All square footage is approximate. Renderings are artist's conceptions and may vary slightly from the actual home. Homes may be built in reverse of plans shown, depending on site conditions. Minor architectural changes may be made occasionally at the option of the builder. Please contact your Sales Consultant for details.