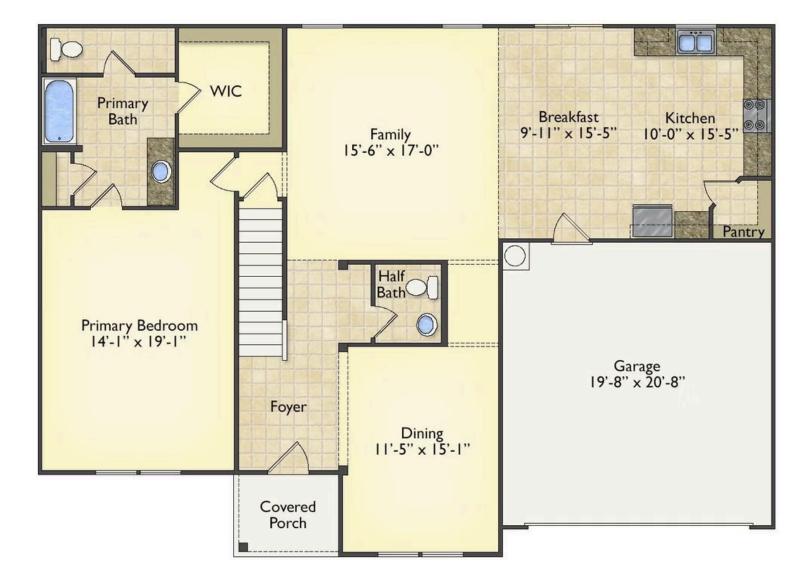

## Priced From \$328,990

- 2 Exterior Styles Available
- , GI 3,202+ Sq. Ft.
- 📇 5 Bedrooms
- 💮 2.5 Bathrooms
- 👝 🛛 2 Car Garage

Welcome home to the Arlington! This incredible two-story offers 5 bedrooms and 2.5 baths with endless options for you to create your own dream home! The first floor primary suite has become a popular feature as home owners prepare to build their forever home, the Arlington has that option for you! Create the perfect space with an optional dual primary suite on the second floor! Make a delicious Sunday brunch in your dream kitchen with a generous pantry and have the family gather around the kitchen island! Your utility room is conveniently located upstairs for added convenience! The open layout features a large upstairs loft that can be customized to be a reading area, second great room, or play room! Make your vision come true with the Arlington!

All square footage is approximate. Renderings are artist's conceptions and may vary slightly from the actual home. Homes may be built in reverse of plans shown, depending on site conditions. Minor architectural changes may be made occasionally at the option of the builder. Please contact your Sales Consultant for details.