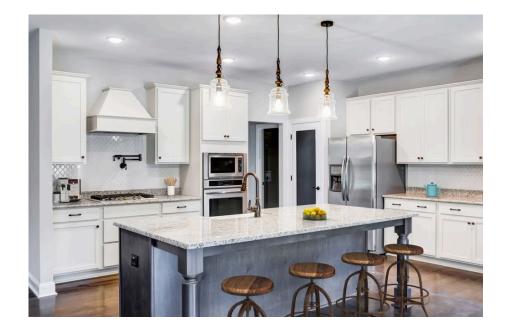

## Westmoreland

\$314,990

**4 Exterior Styles Available** 

\_ 2,757+ Sq. Ft.

4 Bedrooms

🚊 3.5 Bathrooms

**2 Car Garage** 

Welcome home to the Westmoreland where contemporary Southern comfort and flexibility are perfectly combined to make your dream home. This plan is designed to fit your lifestyle, and provides space to work from home, room to accommodate in-laws and entertain guests. This stunning and spacious home features a single-story plan with 4 bedrooms and 3.5 baths including the primary suite and stunning primary bath complete with a walk-in closet.

The split-bedroom design wastes no space and creates your own oasis by giving your family absolute privacy. Turn the optional flex room into a guest room, office, dining room, or a playroom for the kids! The large kitchen complete with an island opens up into the spacious great room and breakfast room providing you with plenty of space for relaxing or spending time with family and loved ones. The covered porch is the perfect place to unwind together with a glass of sweet tea. The Westmoreland is completely customizable to fit your needs and fulfill all your dreams.