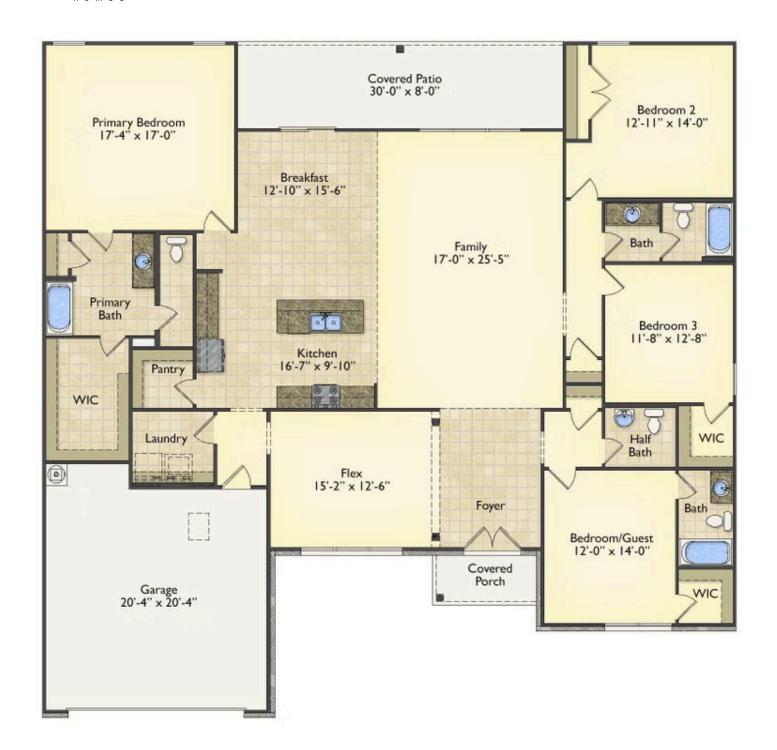

## Westmoreland

\$314,990

**4 Exterior Styles Available** 

\_ 2,757+ Sq. Ft.

4 Bedrooms

🚊 3.5 Bathrooms

**2 Car Garage** 

Welcome home to the Westmoreland where contemporary Southern comfort and flexibility are perfectly combined to make your dream home. This plan is designed to fit your lifestyle, and provides space to work from home, room to accommodate in-laws and entertain guests. This stunning and spacious home features a single-story plan with 4 bedrooms and 3.5 baths including the primary suite and stunning primary bath complete with a walk-in closet.

The split-bedroom design wastes no space and creates your own oasis by giving your family absolute privacy. Turn the optional flex room into a guest room, office, dining room, or a playroom for the kids! The large kitchen complete with an island opens up into the spacious great room and breakfast room providing you with plenty of space for relaxing or spending time with family and loved ones. The covered porch is the perfect place to unwind together with a glass of sweet tea. The Westmoreland is completely customizable to fit your needs and fulfill all your dreams.