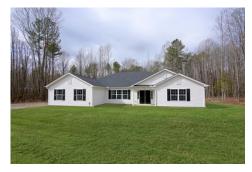

## Westmoreland

\$314,990

**4 Exterior Styles Available** 

\_ 2,757+ Sq. Ft.

4 Bedrooms

🚊 3.5 Bathrooms

**2 Car Garage** 

Welcome home to the Westmoreland where contemporary Southern comfort and flexibility are perfectly combined to make your dream home. This plan is designed to fit your lifestyle, and provides space to work from home, room to accommodate in-laws and entertain guests. This stunning and spacious home features a single-story plan with 4 bedrooms and 3.5 baths including the primary suite and stunning primary bath complete with a walk-in closet.

The split-bedroom design wastes no space and creates your own oasis by giving your family absolute privacy. Turn the optional flex room into a guest room, office, dining room, or a playroom for the kids! The large kitchen complete with an island opens up into the spacious great room and breakfast room providing you with plenty of space for relaxing or spending time with family and loved ones. The covered porch is the perfect place to unwind together with a glass of sweet tea. The Westmoreland is completely customizable to fit your needs and fulfill all your dreams.