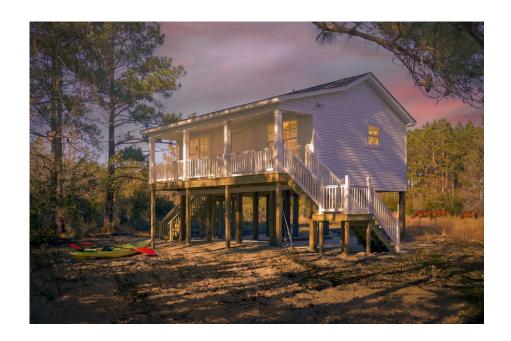

## Tucker

\$89,990

**4 Exterior Styles Available** 

\_ 600+ Sq. Ft.

1 Bedrooms

🔒 1 Bathrooms

Say hello to the "Tucker"- a cozy one-bedroom, one-bathroom home spanning 600 square feet. Despite its small size, it offers all the comforts you need, with an open living space, full kitchen, and a private primary bedroom.

This compact home brings numerous advantages, including lower maintenance costs and an efficient use of space. It's the perfect option for keeping a family member close while still providing them with their own space and independence or perhaps for your forever home downsizing is a top priority. is the perfect blend of convenience and comfort.

Whether you're keeping family close or embracing a simpler lifestyle, this home offers a cozy space for all.

Classic Craftsman Farmhouse 2

All square footage is approximate. Renderings are artist's conceptions and may vary slightly from the actual home. Homes may be built in reverse of plans shown, depending on site conditions. Minor architectural changes may be made occasionally at the option of the builder. Please contact your Sales Consultant for details.