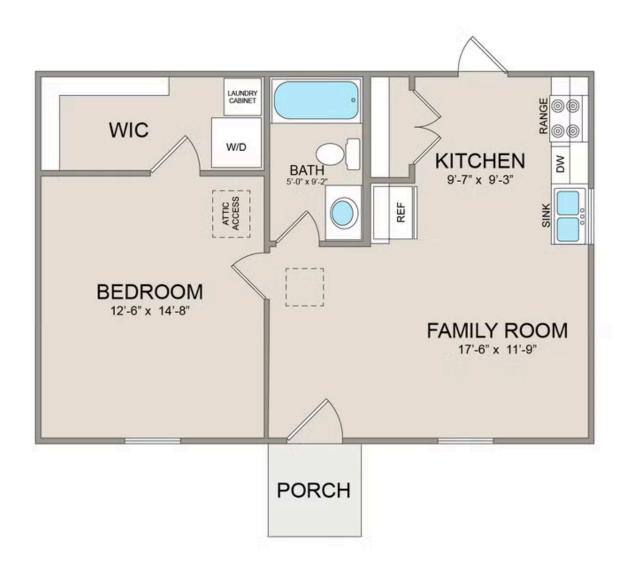

## Tucker

\$89,990

**4 Exterior Styles Available** 

\_ 600+ Sq. Ft.

1 Bedrooms

🔒 1 Bathrooms

Say hello to the "Tucker"- a cozy one-bedroom, one-bathroom home spanning 600 square feet. Despite its small size, it offers all the comforts you need, with an open living space, full kitchen, and a private primary bedroom.

This compact home brings numerous advantages, including lower maintenance costs and an efficient use of space. It's the perfect option for keeping a family member close while still providing them with their own space and independence or perhaps for your forever home downsizing is a top priority. is the perfect blend of convenience and comfort.

Whether you're keeping family close or embracing a simpler lifestyle, this home offers a cozy space for all.

Classic Craftsman Farmhouse 2

All square footage is approximate. Renderings are artist's conceptions and may vary slightly from the actual home. Homes may be built in reverse of plans shown, depending on site conditions. Minor architectural changes may be made occasionally at the option of the builder. Please contact your Sales Consultant for details.