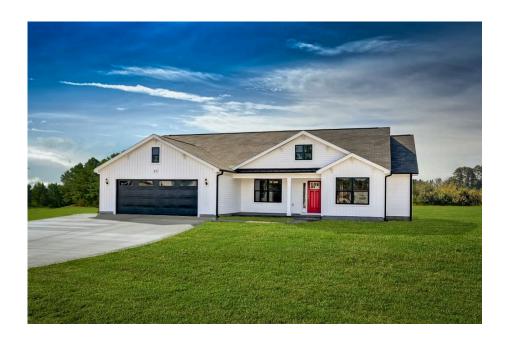

## Richfield Greene

\$224,990

**3 Exterior Styles Available** 

📮 1,877+ Sq. Ft.

4 Bedrooms

2 Bathrooms

**2 Car Garage** 

The Richfield has something for everyone! This lovely home offers 4 bedrooms and 2 baths with endless options to create your dream home. The openness of the Kitchen with large island, breakfast nook, and family room was specifically designed to keep everyone together. Savor relaxed yet special meals in your formal dining room or reinvent the space into a 5th bedroom for those out of town guests. The master retreat complete with a walk in closet is secluded from the other three bedrooms for privacy. A shortage of storage space is a problem of the past with walk in closets in each of the 4 bedrooms in this home. A covered front porch, 2 car garage, and separate laundry room are just a few of the reasons to make the Richfield your very own dream home.

Classic Craftsman Farmhouse

All square footage is approximate. Renderings are artist's conceptions and may vary slightly from the actual home. Homes may be built in reverse of plans shown, depending on site conditions. Minor architectural changes may be made occasionally at the option of the builder. Please contact your Sales Consultant for details.