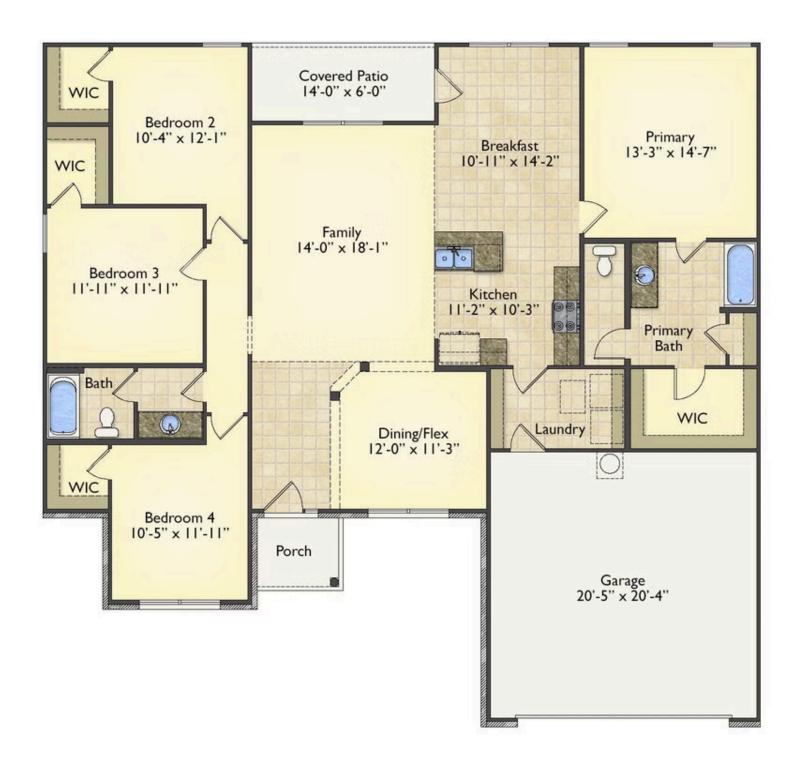

## Richfield Greene

\$224,990

**3 Exterior Styles Available** 

📮 1,877+ Sq. Ft.

4 Bedrooms

2 Bathrooms

**2 Car Garage** 

The Richfield has something for everyone! This lovely home offers 4 bedrooms and 2 baths with endless options to create your dream home. The openness of the Kitchen with large island, breakfast nook, and family room was specifically designed to keep everyone together. Savor relaxed yet special meals in your formal dining room or reinvent the space into a 5th bedroom for those out of town guests. The master retreat complete with a walk in closet is secluded from the other three bedrooms for privacy. A shortage of storage space is a problem of the past with walk in closets in each of the 4 bedrooms in this home. A covered front porch, 2 car garage, and separate laundry room are just a few of the reasons to make the Richfield your very own dream home.