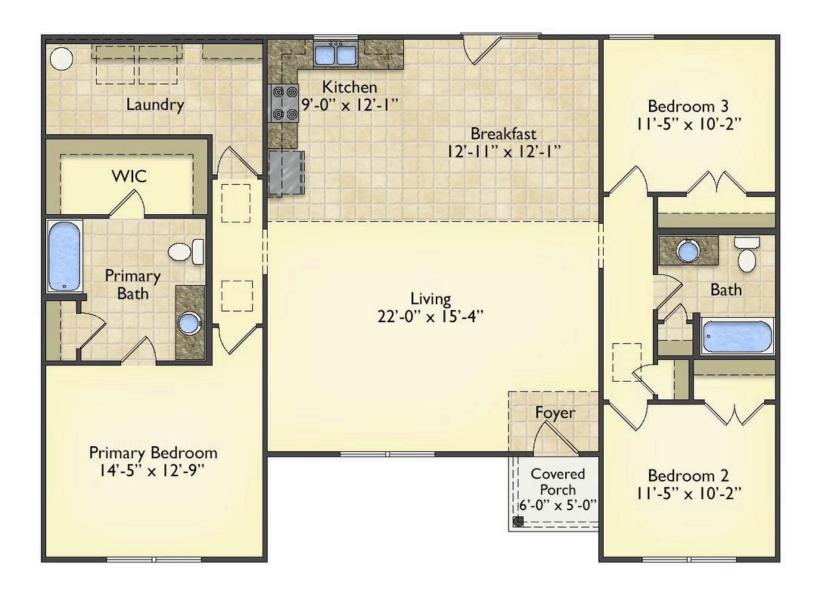

## Pinehurst Greene

\$174,990

**3 Exterior Styles Available** 

பு 1,561+ Sq. Ft.

3 Bedrooms

2 Bathrooms

This beautiful home features a spacious and open layout that's perfect for families and those who love to entertain. With three cozy bedrooms and two bathrooms, you'll have plenty of space to relax and unwind after a long day. The open design seamlessly connects the family room with the kitchen, creating a warm and inviting atmosphere that's perfect for gathering with loved ones.

Whether you're hosting a family dinner or just hanging out with friends, this floor plan is perfect for you. You can customize the Pinehurst to meet your needs and create the home of your dream!

Classic Craftsman Farmhouse