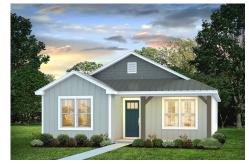

## Pine

\$158,990

**3 Exterior Styles Available** 

பு 1,260+ Sq. Ft.

3 Bedrooms

🚊 2 Bathrooms

This charming floor plan creates the perfect space for relaxing and watching the game, or hosting an evening with family and loved ones. Just imagine coming home and enjoying a warm summer evening from the comfort of your front porch. The Pine offers 3 bedrooms and 2 bathrooms including a primary suite with a beautiful bathroom and walk-in closet. The spacious great room opens up to the dining room and kitchen with an optional kitchen island that creates the perfect place to spend an evening with the kids or hosting game night with your friends. This floor plan is customizable to meet your needs and fulfill all your dreams.

Classic Craftsman Farmhouse

All square footage is approximate. Renderings are artist's conceptions and may vary slightly from the actual home. Homes may be built in reverse of plans shown, depending on site conditions. Minor architectural changes may be made occasionally at the option of the builder. Please contact your Sales Consultant for details.