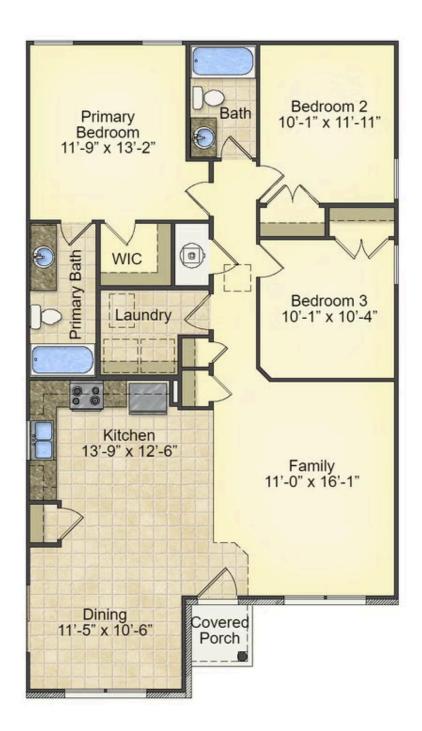

## Pine

\$158,990

**3 Exterior Styles Available** 

பு 1,260+ Sq. Ft.

3 Bedrooms

🚊 2 Bathrooms

This charming floor plan creates the perfect space for relaxing and watching the game, or hosting an evening with family and loved ones. Just imagine coming home and enjoying a warm summer evening from the comfort of your front porch. The Pine offers 3 bedrooms and 2 bathrooms including a primary suite with a beautiful bathroom and walk-in closet. The spacious great room opens up to the dining room and kitchen with an optional kitchen island that creates the perfect place to spend an evening with the kids or hosting game night with your friends. This floor plan is customizable to meet your needs and fulfill all your dreams.