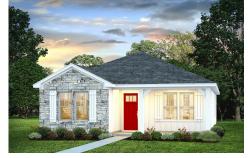

## Pine

\$158,990

**3 Exterior Styles Available** 

பு 1,260+ Sq. Ft.

3 Bedrooms

🚊 2 Bathrooms

This charming floor plan creates the perfect space for relaxing and watching the game, or hosting an evening with family and loved ones. Just imagine coming home and enjoying a warm summer evening from the comfort of your front porch. The Pine offers 3 bedrooms and 2 bathrooms including a primary suite with a beautiful bathroom and walk-in closet. The spacious great room opens up to the dining room and kitchen with an optional kitchen island that creates the perfect place to spend an evening with the kids or hosting game night with your friends. This floor plan is customizable to meet your needs and fulfill all your dreams.

Classic Craftsman Farmhouse

All square footage is approximate. Renderings are artist's conceptions and may vary slightly from the actual home. Homes may be built in reverse of plans shown, depending on site conditions. Minor architectural changes may be made occasionally at the option of the builder. Please contact your Sales Consultant for details.