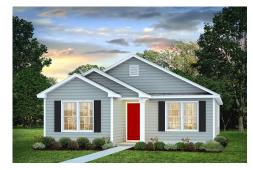

## Pine

\$158,990

**3 Exterior Styles Available** 

பு 1,260+ Sq. Ft.

3 Bedrooms

🚊 2 Bathrooms

This charming floor plan creates the perfect space for relaxing and watching the game, or hosting an evening with family and loved ones. Just imagine coming home and enjoying a warm summer evening from the comfort of your front porch. The Pine offers 3 bedrooms and 2 bathrooms including a primary suite with a beautiful bathroom and walk-in closet. The spacious great room opens up to the dining room and kitchen with an optional kitchen island that creates the perfect place to spend an evening with the kids or hosting game night with your friends. This floor plan is customizable to meet your needs and fulfill all your dreams.

Classic Craftsman Farmhouse

All square footage is approximate. Renderings are artist's conceptions and may vary slightly from the actual home. Homes may be built in reverse of plans shown, depending on site conditions. Minor architectural changes may be made occasionally at the option of the builder. Please contact your Sales Consultant for details.