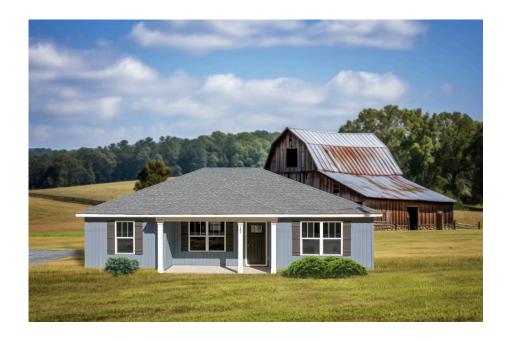

## Newport Greene

\$156,990

**3 Exterior Styles Available** 

பு 1,267+ Sq. Ft.

3 Bedrooms

🚊 2 Bathrooms

Imagine yourself relaxing in this wonderful split floor plan perfectly crafted for those who love to entertain. The open layout is bright and welcoming which invites you to easily flow from one space into the next. Large windows and vaulted ceiling in the great room allow plenty of natural light to illuminate the rooms with trendy flooring for a modern-day look and feel.

The three bedrooms are all large and filled with natural light including the spacious primary suite with a walk-in closet and a private bath. The secondary bedrooms can include extra features such as

Classic Craftsman Farmhouse