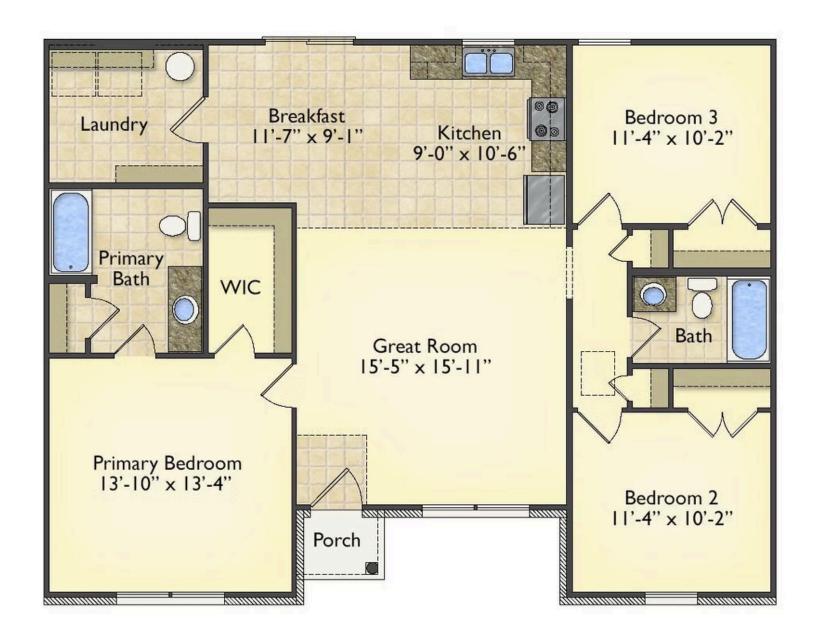

## Newport Greene

\$156,990

**3 Exterior Styles Available** 

பு 1,267+ Sq. Ft.

3 Bedrooms

🚊 2 Bathrooms

Imagine yourself relaxing in this wonderful split floor plan perfectly crafted for those who love to entertain. The open layout is bright and welcoming which invites you to easily flow from one space into the next. Large windows and vaulted ceiling in the great room allow plenty of natural light to illuminate the rooms with trendy flooring for a modern-day look and feel.

The heart of the layout is the kitchen, where those who love to cook will discover a large pantry to store all those comfort food ingredients. The pantry is also connected to the laundry room which makes it easy to multitask on your busy schedule. The kitchen overlooks both the cozy great room and the dining space, perfect for when you're hosting friends for a casual dinner. A sliding door opens out to the backyard where you can step into the sunshine and relish the peace and privacy as you share a meal with your family or simply start your day with a hot coffee in hand.

The three bedrooms are all large and filled with natural light including the spacious primary suite with a walk-in closet and a private bath. The secondary bedrooms can include extra features such as

Classic Craftsman Farmhouse