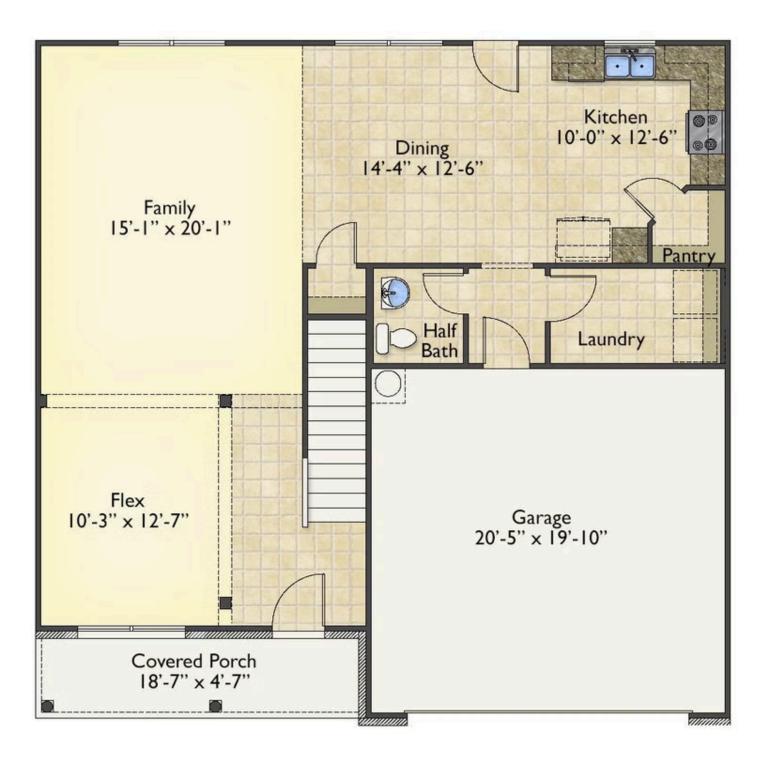

## Montclaire

Greene

All square footage is approximate. Renderings are artist's conceptions and may vary slightly from the actual home. Homes may be built in reverse of plans shown, depending on site conditions. Minor architectural changes may be made occasionally at the option of the builder. Please contact your Sales Consultant for details.