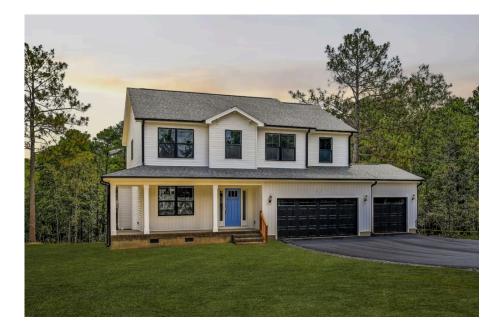

## Montclaire

Greene

## Priced From **\$259,990**

- 2 Exterior Styles Available
- \_\_\_ 2,357+ Sq. Ft.
- 📇 4 Bedrooms
- 💮 2.5 Bathrooms
- 👝 2 Car Garage

The Montclaire was designed with today's busy lifestyle in mind. Wide open living keeps the conversation flowing with a spacious great room open to the eating area and kitchen with plenty of cooking and counter space. A large utility room off the garage keeps the mess in check with a convenient powder room across the hall. After a long day relax and rejuvenate in your large primary suite with primary bath and enough closet space for all of your shoes and his baseball hat collection. The upstairs loft area is the perfect spot for family game night or just a quiet space to finish a book. The best home is the one you don't ever want to leave.