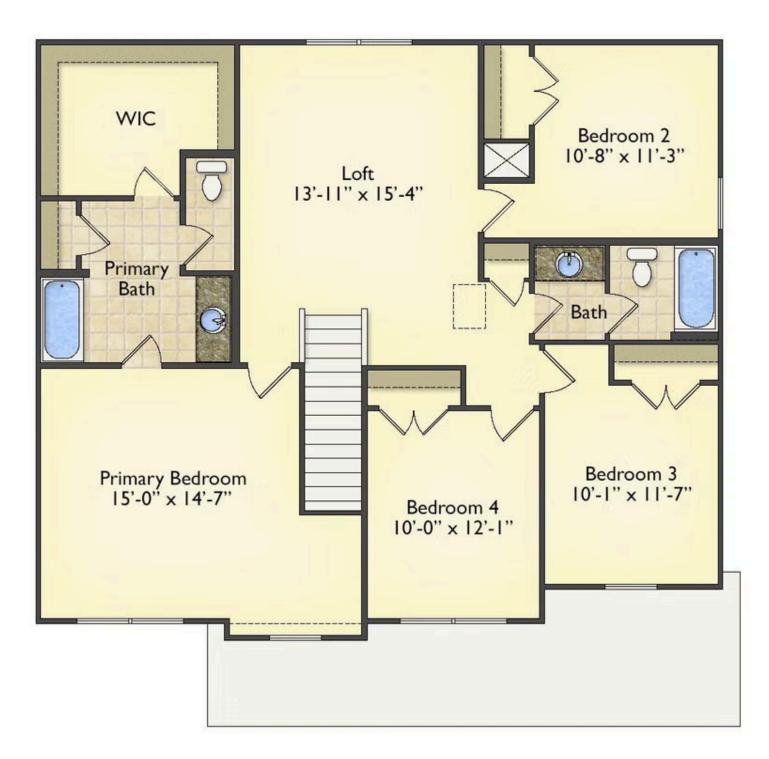

## Montclaire

Greene

All square footage is approximate. Renderings are artist's conceptions and may vary slightly from the actual home. Homes may be built in reverse of plans shown, depending on site conditions. Minor architectural changes may be made occasionally at the option of the builder. Please contact your Sales Consultant for details.