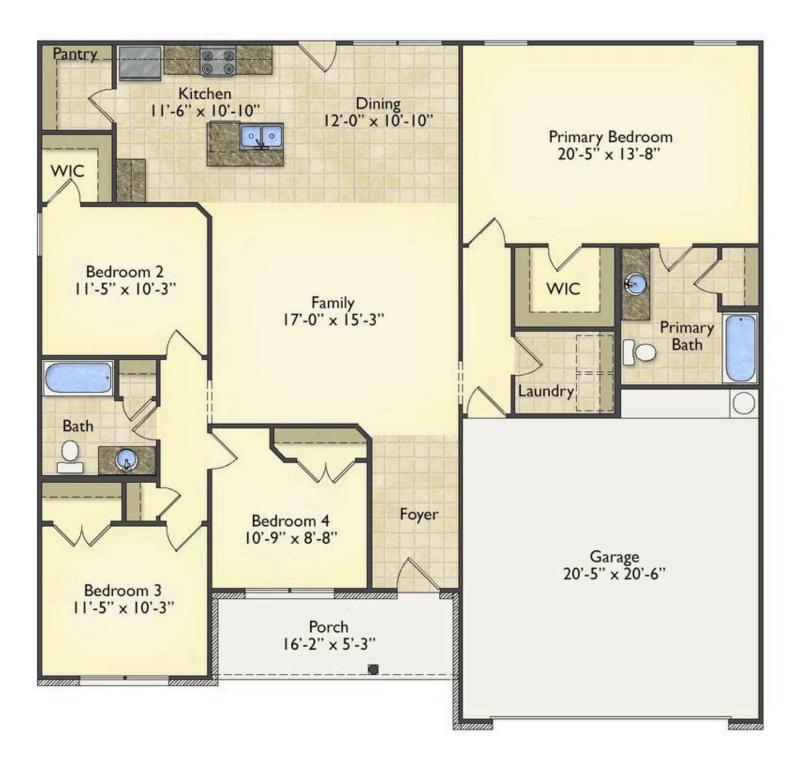

## Priced From **\$213,990**

**3 Exterior Styles Available** 

- \_ 1,704+ Sq. Ft.
- 📇 4 Bedrooms
- 💮 2 Bathrooms
- 🖻 2 Car Garage

The Litchfield is the perfect combination of Southern comfort, elegance, and contemporary living. This gorgeous space was designed for laid-back and relaxing, and provides the perfect space for entertaining family and loved ones. This 4 bedroom, 2 bathroom home was designed with your family in mind. The split bedroom floor plan ensures absolute privacy and includes a spacious primary room with a luxurious primary bath and walk-in closet. The kitchen opens up to the dining room and spacious great room to provide the perfect space for relaxing or gathering with family and loved ones. Choose to add a covered porch to unwind together at the end of the day or watch the sunrise with a cup of joe. The options are endless with this floor plan. Turn the fourth bedroom into a flex room and create your own home office, study, playroom, or whatever you may need at any stage of life. The Litchfield is the perfect plan to customize and create your very own dream home.