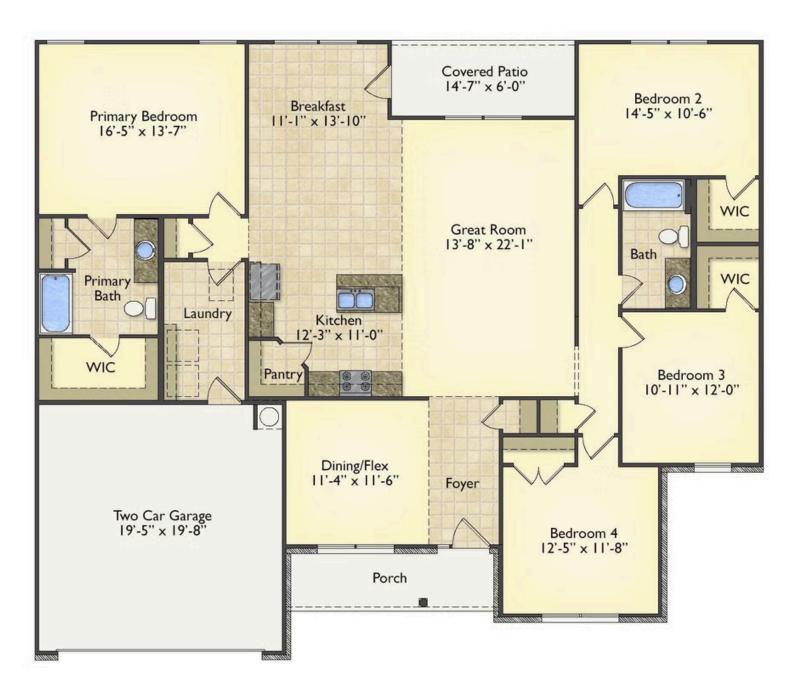

Imagine gathering with loved ones in the light-filled and spacious family room in an open design that embraces the kitchen and breakfast room. The gourmet kitchen is ready to be customized to suit your needs, plus there's a formal dining room and a covered patio with the freedom to expand and create your dream home.

At the end of the day, you can retire to your private primary suite with a walk-in closet and a primary bath. The three secondary bedrooms have generous closets and there's a central full bath for added convenience. Completing this sensational 2,054 sqft plan is a large laundry room, a flex room which could be your dream study, guest suite or playroom, the choice is all yours when it comes to the