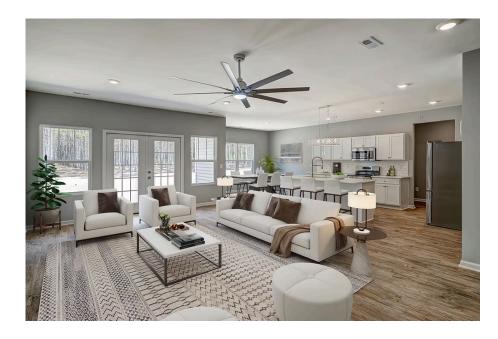

## Priced From **\$269,990**

2 Exterior Styles Available

- \_ 2,364+ Sq. Ft.
- 📇 4 Bedrooms
- 💮 2 Bathrooms
- 👝 2 Car Garage

Call the Inglewood home with its stunning and spacious 4 bedroom and 2 bath design This home is the perfect size for a growing family all while remaining a cozy and relaxing environment for spending the weekends with loved ones. The heart of the home is sure to be the gourmet kitchen beautifully designed to overlook the spacious great room and breakfast room. The Inglewood offers a covered rear porch that could be used for entertaining or for enjoying a quiet evening after dinner. The primary bedroom features a large walk-in closet and primary bath that comes with a tub and separate shower. The optional 4th bedroom can be left as a bedroom or turned into a library, office, or even a playroom for the kids. There is not a detail overlooked in the Inglewood as it is designed to meet your needs and is customizable to create your own dream home!