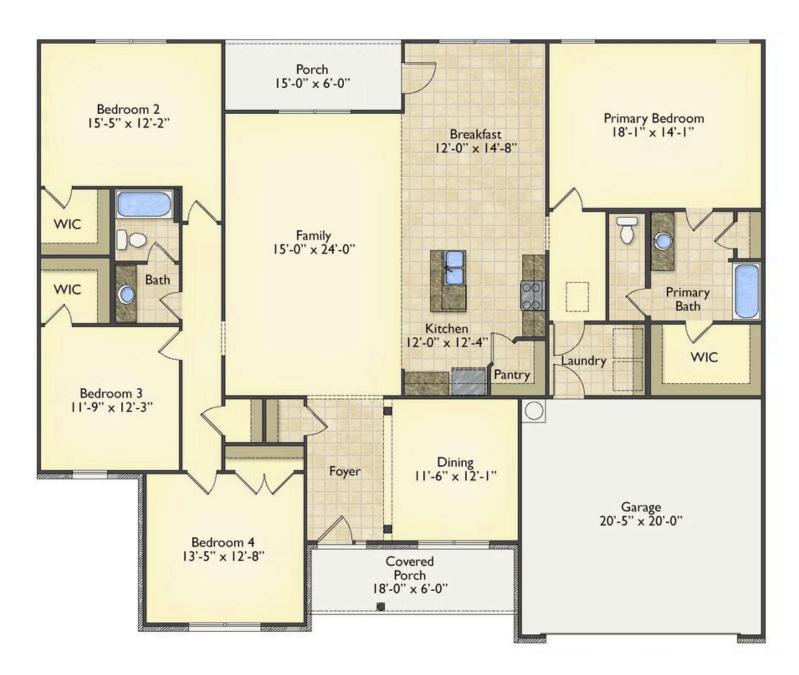

## Priced From **\$269,990**

2 Exterior Styles Available

- \_ 2,364+ Sq. Ft.
- 📇 4 Bedrooms
- 💮 2 Bathrooms
- 👝 2 Car Garage

Call the Inglewood home with its stunning and spacious 4 bedroom and 2 bath design This home is the perfect size for a growing family all while remaining a cozy and relaxing environment for spending the weekends with loved ones. The heart of the home is sure to be the gourmet kitchen beautifully designed to overlook the spacious great room and breakfast room. The Inglewood offers a covered rear porch that could be used for entertaining or for enjoying a quiet evening after dinner. The primary bedroom features a large walk-in closet and primary bath that comes with a tub and separate shower. The optional 4th bedroom can be left as a bedroom or turned into a library, office, or even a playroom for the kids. There is not a detail overlooked in the Inglewood as it is designed to meet your needs and is customizable to create your own dream home!