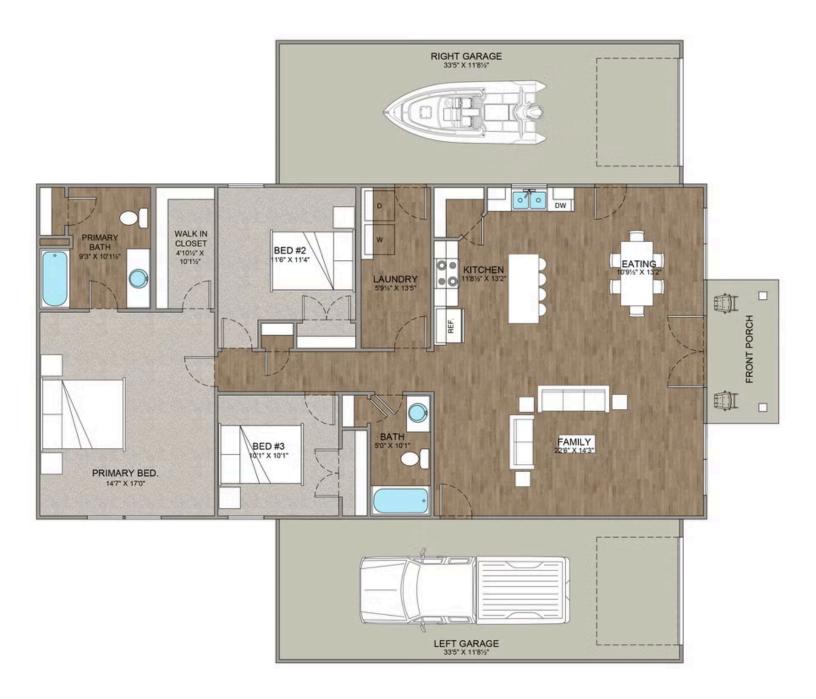

## Hidden Valley Barndominium

Priced From \$202,990

**1 Exterior Styles Available** 

\_ 1,568+ Sq. Ft.

3 Bedrooms

2 Bathrooms

**2 Car Garage** 

The Hidden Valley is a charming barndominium design that combines cozy living with modern convenience. With 1,568 square feet of heated space, this design features an open-concept layout that seamlessly connects the family room, kitchen, and dining area. It's a perfect setup for both everyday living and hosting gatherings with loved ones. The home portion of this barndominium is part of our Design By U series, meaning that the home's floorplan can be easily modified with additional bedrooms and bathrooms, depending on you and your family's needs.

This thoughtfully crafted plan also offers flexible options for attached garages, so you can customize the home to fit your needs. These are designed as 12' x 34' so more of a traditional garage, but with plenty of space. This particular plan has 9' doors on each side. The flexibility of this plan is also evident in many ways, not only can the home itself be essentially "whatever you want", the side garages can be removed for just a simple Farmhouse, or you could choose one on the left side of the home and convert the right side to an inviting porch, or even consider an In-Law Suite? The functionality and choices are endless. The inviting front porch adds a warm, welcoming touch, making it easy to imagine relaxing evenings and quality time spent outdoors. The Hidden Valley is more than a house—it's a place to call home.