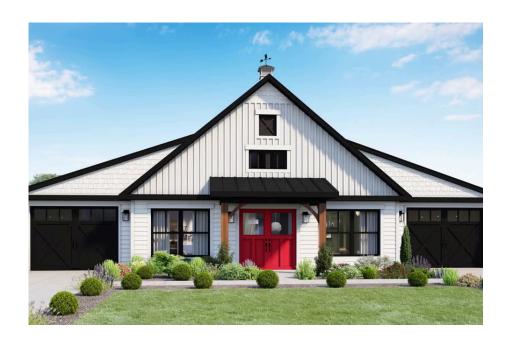

## Hidden Valley Barndominium

Priced From \$202,990

**1 Exterior Styles Available** 

\_ 1,568+ Sq. Ft.

3 Bedrooms

2 Bathrooms

**2 Car Garage** 

The Hidden Valley is a charming barndominium design that combines cozy living with modern convenience. With 1,568 square feet of heated space, this design features an open-concept layout that seamlessly connects the family room, kitchen, and dining area. It's a perfect setup for both everyday living and hosting gatherings with loved ones. The home portion of this barndominium is part of our Design By U series, meaning that the home's floorplan can be easily modified with additional bedrooms and bathrooms, depending on you and your family's needs.

This thoughtfully crafted plan also offers flexible options for attached garages, so you can customize the home to fit your needs. These are designed as 12' x 34' so more of a traditional garage, but with plenty of space. This particular plan has 9' doors on each side. The flexibility of this plan is also evident in many ways, not only can the home itself be essentially "whatever you want", the side garages can be removed for just a simple Farmhouse, or you could choose one on the left side of the home and convert the right side to an inviting porch, or even consider an In-Law Suite? The functionality and choices are endless. The inviting front porch adds a warm, welcoming touch, making it easy to imagine relaxing evenings and quality time spent outdoors. The Hidden Valley is more than a house—it's a place to call home.

## **Hidden Valley Barndominium Greene**

All square footage is approximate. Renderings are artist's conceptions and may vary slightly from the actual home. Homes may be built in reverse of plans shown, depending on site conditions. Minor architectural changes may be made occasionally at the option of the builder. Please contact your Sales Consultant for details.