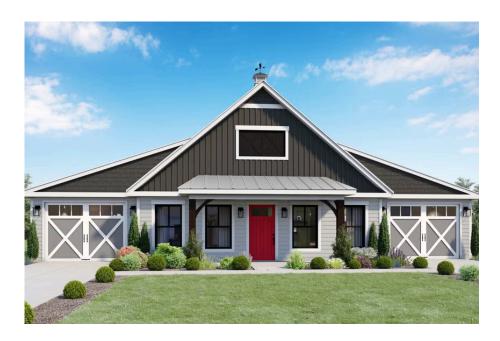

## Hidden Hills Barndominium

Priced From \$276,990

**1 Exterior Styles Available** 

\_ 1,568+ Sq. Ft.

**Bedrooms** 

🚊 2 Bathrooms

2 Car Garage

The Hidden Hills is a charming barndominium design that combines cozy living with modern convenience. With 1,568 square feet of heated space, this design features an open-concept layout that seamlessly connects the family room, kitchen, and dining area. It's a perfect setup for both everyday living and hosting gatherings with loved ones. The home portion of this barndominium is part of our Design By U series, meaning that the home's home plan can be easily modified with additional bedrooms and bathrooms, depending on you and your family's needs. This thoughtfully crafted plan also offers flexible options for attached garages, so you can customize the home to fit your needs. These are designed as 14' x 34' so more of a traditional garage, but with plenty of space. This particular plan has 10' doors on each side. The flexibility of this plan is also evident in many ways, not only can the home itself be essentially "whatever you want", the side garages can be removed for just a simple Farmhouse, or you could choose one on the left side of the home and convert the right side to an inviting porch, or even consider an In-Law Suite? The functionality and choices are endless. The inviting front porch adds a warm, welcoming touch, making it easy to imagine relaxing evenings and quality time spent outdoors. The Hidden Hills is more than a house—it's a place to call home. Home plan photo may showcase choice flooring options.

## Hidden Hills Barndominium Greene

All square footage is approximate. Renderings are artist's conceptions and may vary slightly from the actual home. Homes may be built in reverse of plans shown, depending on site conditions. Minor architectural changes may be made occasionally at the option of the builder. Please contact your Sales Consultant for details.