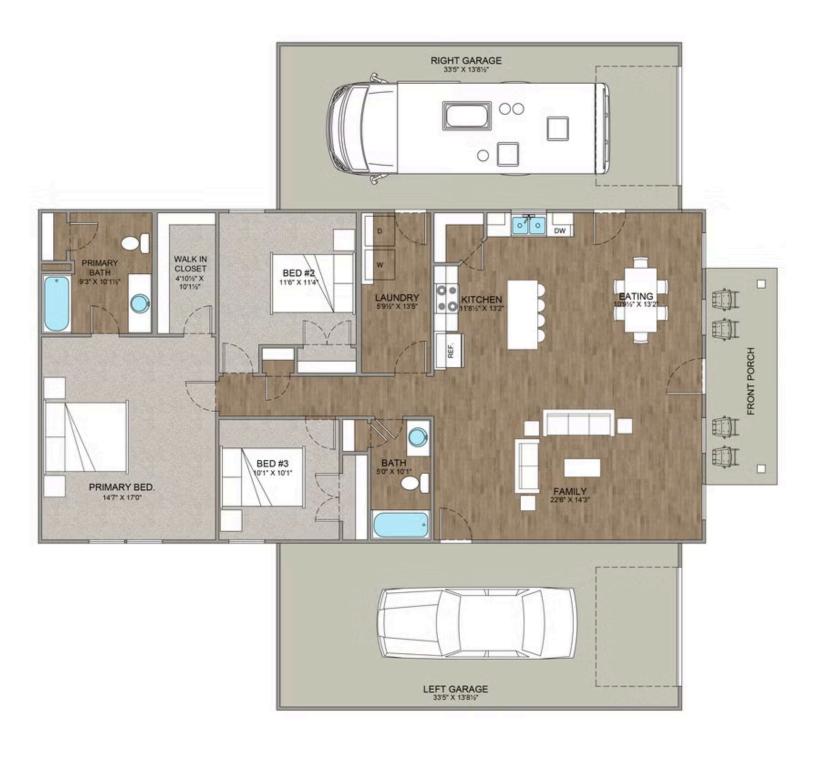

## Hidden Hills Barndominium

Priced From \$276,990

**1 Exterior Styles Available** 

\_ 1,568+ Sq. Ft.

**Bedrooms** 

🚊 2 Bathrooms

2 Car Garage

The Hidden Hills is a charming barndominium design that combines cozy living with modern convenience. With 1,568 square feet of heated space, this design features an open-concept layout that seamlessly connects the family room, kitchen, and dining area. It's a perfect setup for both everyday living and hosting gatherings with loved ones. The home portion of this barndominium is part of our Design By U series, meaning that the home's home plan can be easily modified with additional bedrooms and bathrooms, depending on you and your family's needs. This thoughtfully crafted plan also offers flexible options for attached garages, so you can customize the home to fit your needs. These are designed as 14' x 34' so more of a traditional garage, but with plenty of space. This particular plan has 10' doors on each side. The flexibility of this plan is also evident in many ways, not only can the home itself be essentially "whatever you want", the side garages can be removed for just a simple Farmhouse, or you could choose one on the left side of the home and convert the right side to an inviting porch, or even consider an In-Law Suite? The functionality and choices are endless. The inviting front porch adds a warm, welcoming touch, making it easy to imagine relaxing evenings and quality time spent outdoors. The Hidden Hills is more than a house—it's a place to call home. Home plan photo may showcase choice flooring options.