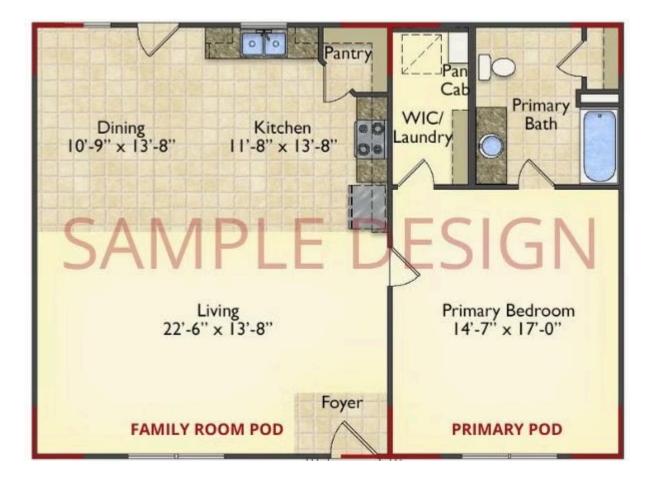

## Call for Price

- **11 Exterior Styles Available**
- \_ \_ 983+ Sq. Ft.
- 📇 1 6 Bedrooms
- 🚊 1 3 Bathrooms

DesignByU! Our newest DesignByU Plan System is a unique and cost effective solution with the PRIMARY focus being the ability to Personally Design YOUR Dream Home using our plan pieces or pre-designed home sections. With this DesignByU concept, there are a wide range of plan pieces for you to assemble to create a unique floor plan that best fits YOUR family and YOUR budget. There are hundreds of variations allowing you to piece together your Dream Home!

This method of design is a NEW and Innovative way to personalize your home. No more starting from scratch on a plan or trying to re-configure a singular floorplan to work for your family and budget. Using predesigned and inter-connecting home parts, our DesignByU System gives you the ability to assemble/design the home that you want and the home that is RIGHT for you!