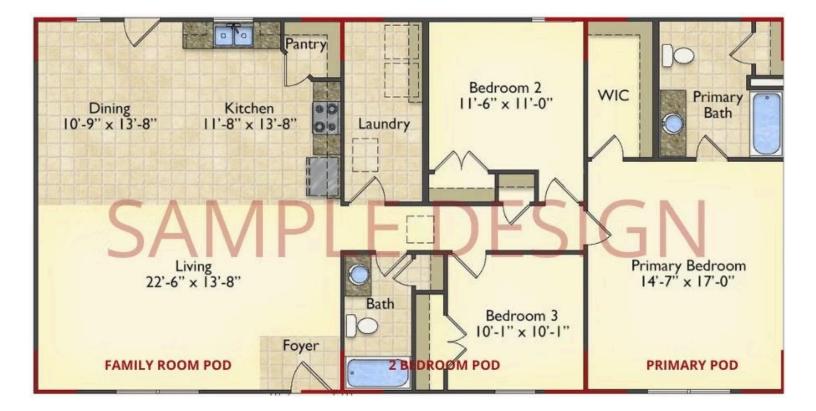

## Call for Price

- **11 Exterior Styles Available**
- \_ \_ 983+ Sq. Ft.
- 📇 1 6 Bedrooms
- 🚊 1 3 Bathrooms

DesignByU! Our newest DesignByU Plan System is a unique and cost effective solution with the PRIMARY focus being the ability to Personally Design YOUR Dream Home using our plan pieces or pre-designed home sections. With this DesignByU concept, there are a wide range of plan pieces for you to assemble to create a unique floor plan that best fits YOUR family and YOUR budget. There are hundreds of variations allowing you to piece together your Dream Home!

This method of design is a NEW and Innovative way to personalize your home. No more starting from scratch on a plan or trying to re-configure a singular floorplan to work for your family and budget. Using predesigned and inter-connecting home parts, our DesignByU System gives you the ability to assemble/design the home that you want and the home that is RIGHT for you!