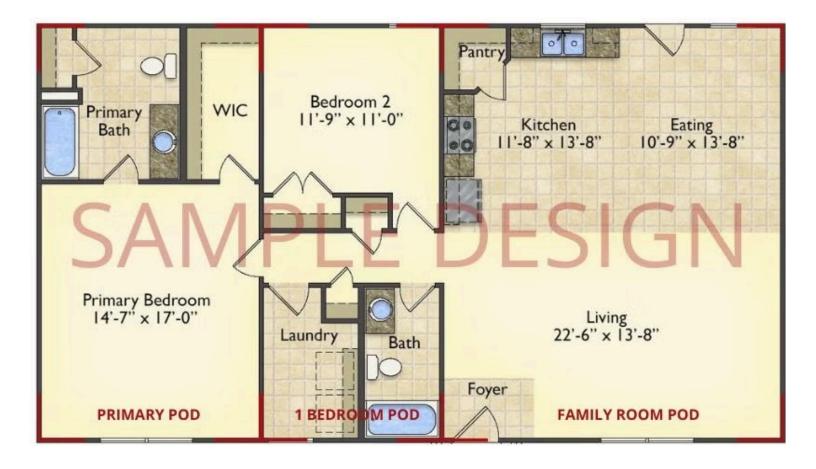

ns. With this DesignByU concept, there are a wide range of plan pieces for you to assemble to create a unique floor plan that best fits YOUR family and YOUR budget. There are hundreds of variations allowing you to piece together your Dream Home!

This method of design is a NEW and Innovative way to personalize your home. No more starting from scratch on a plan or trying to re-configure a singular floorplan to work for your family and budget. Using predesigned and inter-connecting home parts, our DesignByU System gives you the ability to assemble/design the home that you want and the home that is RIGHT for you!







Narrow Modern



Wide Farmhouse



Wide Southern



Narrow Farmhouse



Narrow Classic



## DesignByU Greene













DesignByU Greene













## DesignByU

Greene