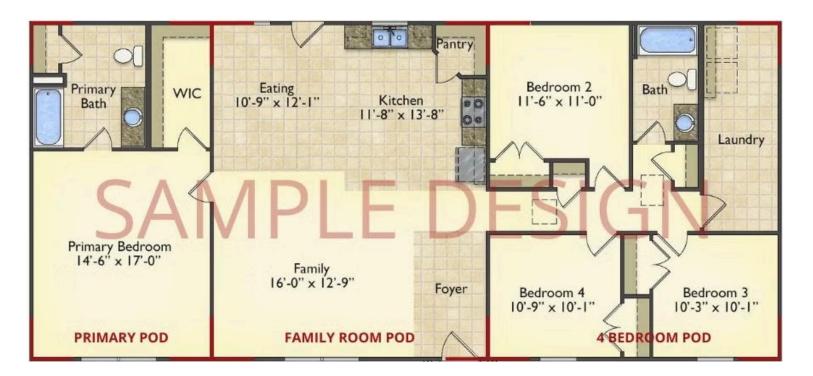

## Call for Price

- **11 Exterior Styles Available**
- \_ \_ 983+ Sq. Ft.
- 📇 1 6 Bedrooms
- 🚊 1 3 Bathrooms

DesignByU! Our newest DesignByU Plan System is a unique and cost effective solution with the PRIMARY focus being the ability to Personally Design YOUR Dream Home using our plan pieces or pre-designed home sections. With this DesignByU concept, there are a wide range of plan pieces for you to assemble to create a unique floor plan that best fits YOUR family and YOUR budget. There are hundreds of variations allowing you to piece together your Dream Home!

This method of design is a NEW and Innovative way to personalize your home. No more starting from scratch on a plan or trying to re-configure a singular floorplan to work for your family and budget. Using predesigned and inter-connecting home parts, our DesignByU System gives you the ability to assemble/design the home that you want and the home that is RIGHT for you!