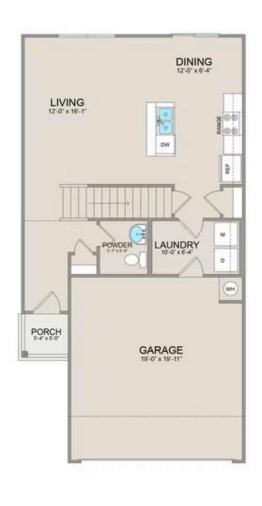

Step inside to discover the inviting main floor, featuring an open-concept layout seamlessly blending the living, dining, and kitchen areas. Adjacent to the kitchen lies a convenient laundry room and a half bathroom, adding practicality to everyday living.

## Conway Greene

MAIN UPPER