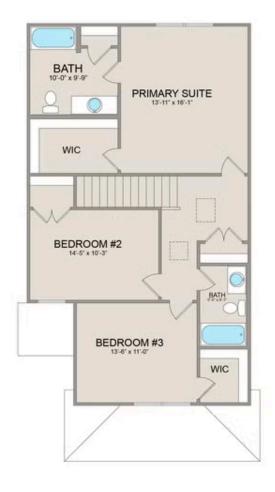

On the second floor, you'll find a spacious primary suite complete with a large walk-in closet for ample storage. Additionally, two more bedrooms offer plenty of room for family or guests, each equipped with its own spacious closet.

## Conway Greene

MAIN UPPER