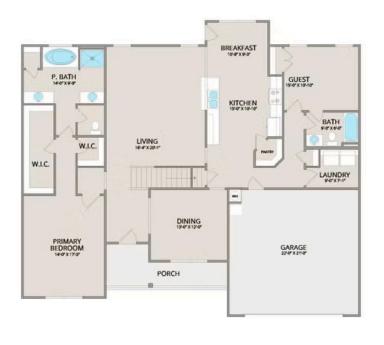

Step inside and enjoy the luxurious primary suite on the first floor, complete with two walk-in closets and a spa-like bathroom. The extended first-floor suite option now includes an additional bath, providing even more flexibility. The kitchen offers plenty of space for entertaining, while the covered rear porch is perfect for relaxing with your favorite beverage.

Upstairs, you'll find three spacious bedrooms, each with its own walk-in closet, along with a versatile bonus room available as a choice. Customize it as an office, craft room, or media haven. The new choice to add a full bath to the bonus room enhances its usability even further.