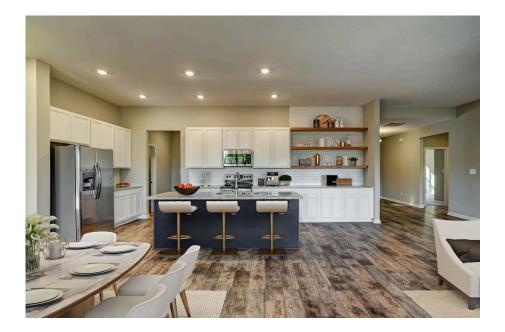

## Priced From \$285,990

**3 Exterior Styles Available** 

- \_\_\_ 2,525+ Sq. Ft.
- 📇 4 Bedrooms
- 🚊 2 Bathrooms
- 👝 🛛 2 Car Garage

Say hello to your very own dream home. The Brunswick is a stunning 4 bedroom, 2 bath home bursting with possibility. Picture yourself winding down in your spacious primary suite and slipping into a bubble bath in your private primary bathroom. Looking for an office at home or need an extra room for visiting guests? This versatile split-bedroom plan has an optional 5th room for that and more! Spend your morning enjoying a cup of Joe from your breakfast bar in your large eat in kitchen with an island and later enjoy a quiet evening on your covered porch out back. If you can dream it, we can create it.