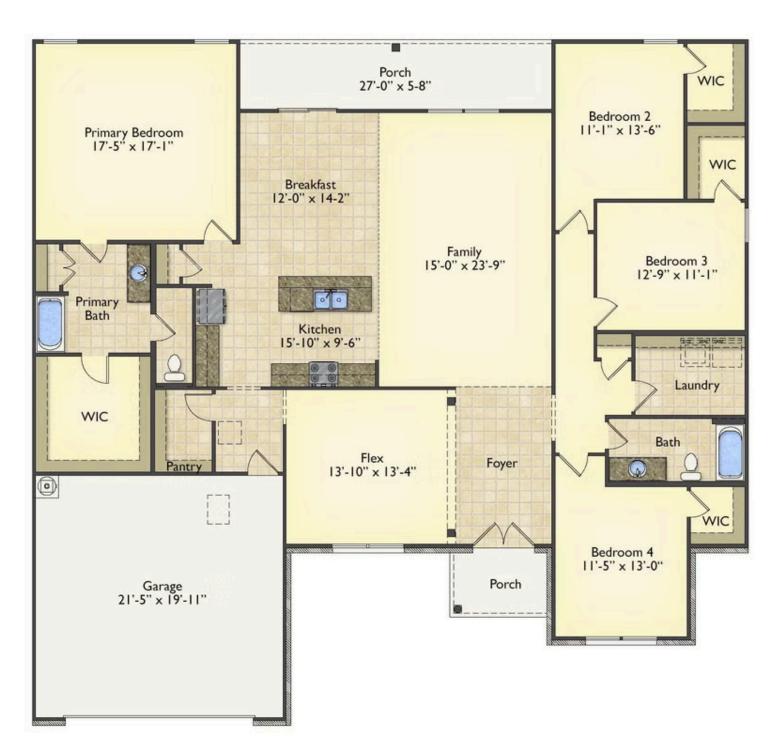

## Priced From \$285,990

**3 Exterior Styles Available** 

- \_\_\_ 2,525+ Sq. Ft.
- 📇 4 Bedrooms
- 🚊 2 Bathrooms
- 👝 🛛 2 Car Garage

Say hello to your very own dream home. The Brunswick is a stunning 4 bedroom, 2 bath home bursting with possibility. Picture yourself winding down in your spacious primary suite and slipping into a bubble bath in your private primary bathroom. Looking for an office at home or need an extra room for visiting guests? This versatile split-bedroom plan has an optional 5th room for that and more! Spend your morning enjoying a cup of Joe from your breakfast bar in your large eat in kitchen with an island and later enjoy a quiet evening on your covered porch out back. If you can dream it, we can create it.