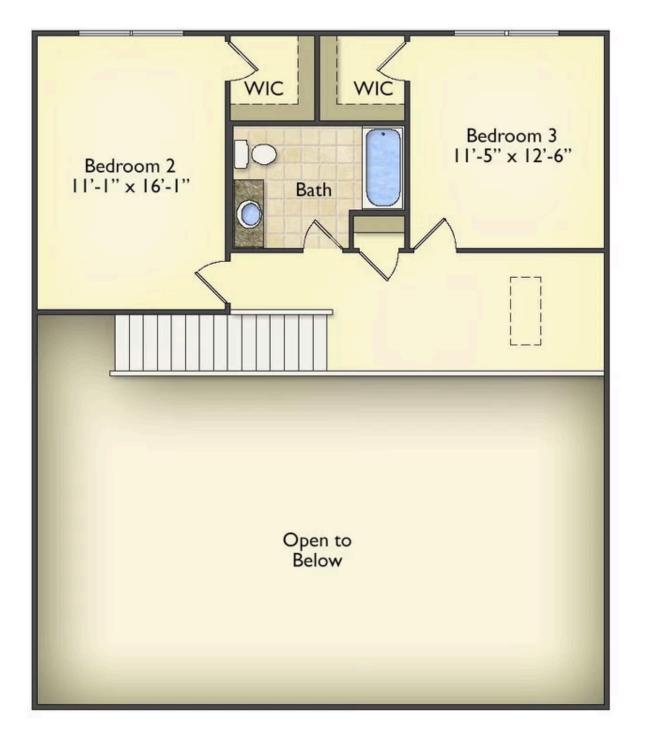

The layout extends to the second-floor bonus room which could be used to fit any of your needs, whether you're envisioning a home office, a playroom or a second living area. There is plenty of space for everyone to spread out and relax with three spacious bedrooms and 2.5 baths. At the end of your day, you can retire to your luxe primary suite with your large private bath that includes a shower/tub combo. As you might expect, the list of extra features is long and impressive. Add a covered front porch to enjoy time outdoors with a refreshing glass of lemonade! The options are endless with The Beaufort.