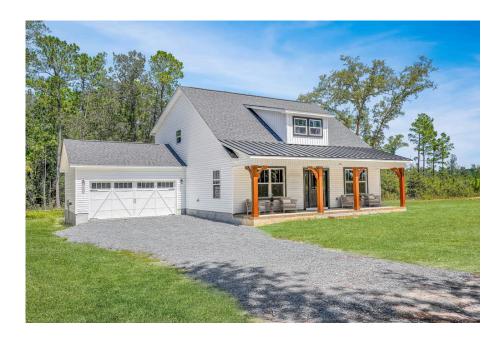

## Beaufort Greene

## Priced From **\$249,990**

**3 Exterior Styles Available** 

- 1,988+ Sq. Ft.
- 📇 3 Bedrooms
- 💮 2.5 Bathrooms

The Beaufort is a spectacular plan for those who are looking for elegance and comfort. From the high ceilings and open layout design to the abundance of natural light, no detail has been overlooked in the creation of this stunning home. Everyday life is sure to revolve around the open kitchen, dining, and great room. Here you can gather with loved ones and host guests as you cook up a nice comfort food meal in the large gourmet kitchen with an island is a perfect for gathering family and friends.

The layout extends to the second-floor bonus room which could be used to fit any of your needs, whether you're envisioning a home office, a playroom or a second living area. There is plenty of space for everyone to spread out and relax with three spacious bedrooms and 2.5 baths. At the end of your day, you can retire to your luxe primary suite with your large private bath that includes a shower/tub combo. As you might expect, the list of extra features is long and impressive. Add a covered front porch to enjoy time outdoors with a refreshing glass of lemonade! The options are endless with The Beaufort.