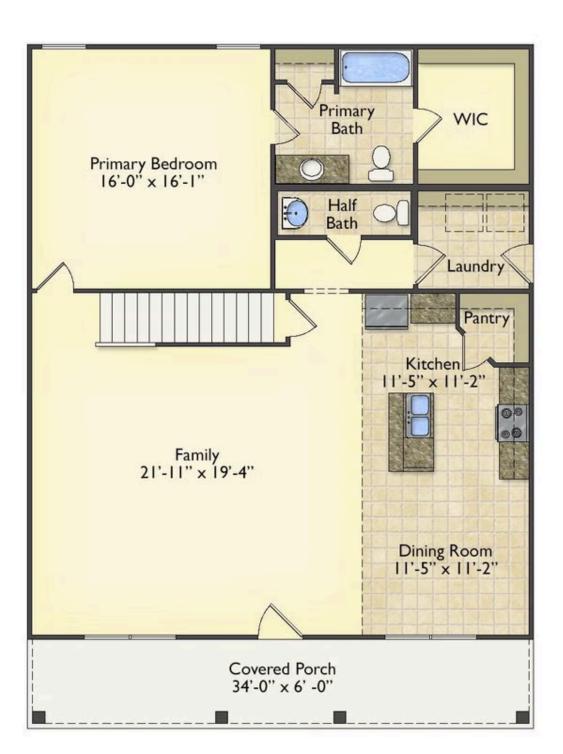

## Priced From **\$249,990**

**3 Exterior Styles Available** 

- 1,988+ Sq. Ft.
- 📇 3 Bedrooms
- 💮 2.5 Bathrooms

The Beaufort is a spectacular plan for those who are looking for elegance and comfort. From the high ceilings and open layout design to the abundance of natural light, no detail has been overlooked in the creation of this stunning home. Everyday life is sure to revolve around the open kitchen, dining, and great room. Here you can gather with loved ones and host guests as you cook up a nice comfort food meal in the large gourmet kitchen with an island is a perfect for gathering family and friends.

The layout extends to the second-floor bonus room which could be used to fit any of your needs, whether you're envisioning a home office, a playroom or a second living area. There is plenty of space for everyone to spread out and relax with three spacious bedrooms and 2.5 baths. At the end of your day, you can retire to your luxe primary suite with your large private bath that includes a shower/tub combo. As you might expect, the list of extra features is long and impressive. Add a covered front porch to enjoy time outdoors with a refreshing glass of lemonade! The options are endless with The Beaufort.