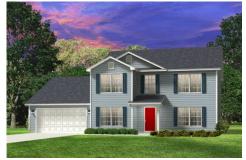

## Augusta Greene

\$284,990

**3 Exterior Styles Available** 

\_ 2,595+ Sq. Ft.

4 Bedrooms

2.5 Bathrooms

2 Car Garage

The Augusta offers 4 bedrooms and 2.5 baths with plenty of options to create the home you've been dreaming of. Envision yourself winding down in your spacious primary suite and private primary bathroom located on the main floor for the retreat you deserve. The covered back porch option gives you just another reason to stay home and enjoy the evening with a nice relaxing home-cooked meal. The utility room is conveniently located upstairs along with all the bedrooms to make laundry day less of a hassle. The option to add a bonus room above your garage could come in handy as and add space for a place to play and do homework for the kids! This floor plan has something for everyone and is completely customizable to create your very own dream home.

Craftsman Classic Farmhouse

All square footage is approximate. Renderings are artist's conceptions and may vary slightly from the actual home. Homes may be built in reverse of plans shown, depending on site conditions. Minor architectural changes may be made occasionally at the option of the builder. Please contact your Sales Consultant for details.