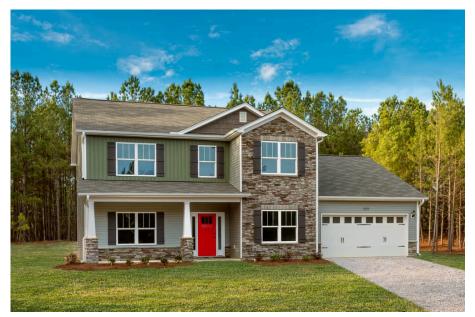

## Augusta Greene

\$284,990

**3 Exterior Styles Available** 

\_ 2,595+ Sq. Ft.

4 Bedrooms

2.5 Bathrooms

2 Car Garage

The Augusta offers 4 bedrooms and 2.5 baths with plenty of options to create the home you've been dreaming of. Envision yourself winding down in your spacious primary suite and private primary bathroom located on the main floor for the retreat you deserve. The covered back porch option gives you just another reason to stay home and enjoy the evening with a nice relaxing home-cooked meal. The utility room is conveniently located upstairs along with all the bedrooms to make laundry day less of a hassle. The option to add a bonus room above your garage could come in handy as and add space for a place to play and do homework for the kids! This floor plan has something for everyone and is completely customizable to create your very own dream home.

Craftsman Classic Farmhouse

All square footage is approximate. Renderings are artist's conceptions and may vary slightly from the actual home. Homes may be built in reverse of plans shown, depending on site conditions. Minor architectural changes may be made occasionally at the option of the builder. Please contact your Sales Consultant for details.