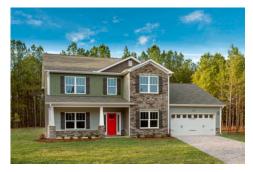

## Augusta Greene

\$284,990

**3 Exterior Styles Available** 

\_ 2,595+ Sq. Ft.

4 Bedrooms

2.5 Bathrooms

2 Car Garage

The Augusta offers 4 bedrooms and 2.5 baths with plenty of options to create the home you've been dreaming of. Envision yourself winding down in your spacious primary suite and private primary bathroom located on the main floor for the retreat you deserve. The covered back porch option gives you just another reason to stay home and enjoy the evening with a nice relaxing home-cooked meal. The utility room is conveniently located upstairs along with all the bedrooms to make laundry day less of a hassle. The option to add a bonus room above your garage could come in handy as and add space for a place to play and do homework for the kids! This floor plan has something for everyone and is completely customizable to create your very own dream home.

Craftsman Classic Farmhouse

All square footage is approximate. Renderings are artist's conceptions and may vary slightly from the actual home. Homes may be built in reverse of plans shown, depending on site conditions. Minor architectural changes may be made occasionally at the option of the builder. Please contact your Sales Consultant for details.