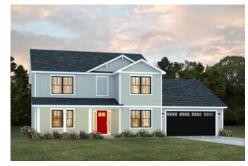

## Augusta Greene

\$284,990

**3 Exterior Styles Available** 

\_ 2,595+ Sq. Ft.

4 Bedrooms

2.5 Bathrooms

2 Car Garage

The Augusta offers 4 bedrooms and 2.5 baths with plenty of options to create the home you've been dreaming of. Envision yourself winding down in your spacious primary suite and private primary bathroom located on the main floor for the retreat you deserve. The covered back porch option gives you just another reason to stay home and enjoy the evening with a nice relaxing home-cooked meal. The utility room is conveniently located upstairs along with all the bedrooms to make laundry day less of a hassle. The option to add a bonus room above your garage could come in handy as and add space for a place to play and do homework for the kids! This floor plan has something for everyone and is completely customizable to create your very own dream home.

Craftsman Classic Farmhouse

All square footage is approximate. Renderings are artist's conceptions and may vary slightly from the actual home. Homes may be built in reverse of plans shown, depending on site conditions. Minor architectural changes may be made occasionally at the option of the builder. Please contact your Sales Consultant for details.