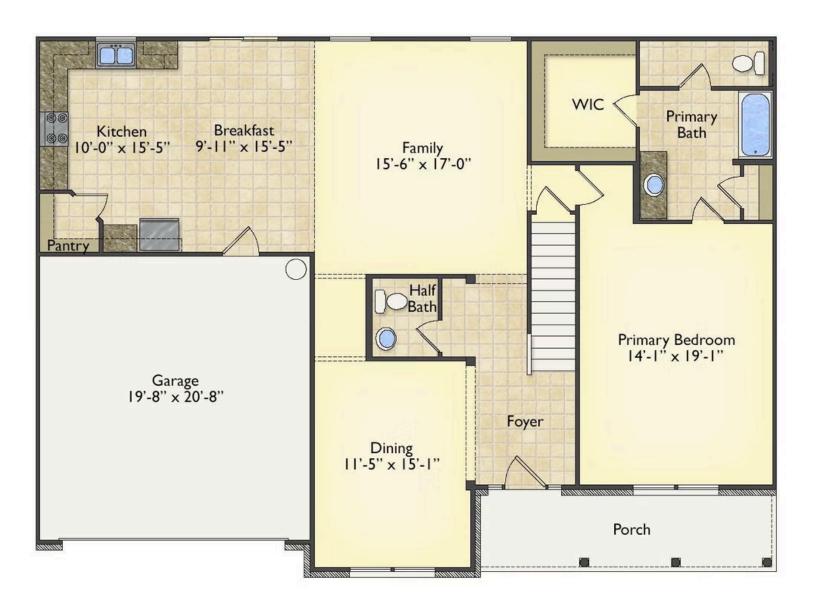

## Augusta Greene

\$284,990

**3 Exterior Styles Available** 

\_ 2,595+ Sq. Ft.

4 Bedrooms

2.5 Bathrooms

2 Car Garage

The Augusta offers 4 bedrooms and 2.5 baths with plenty of options to create the home you've been dreaming of. Envision yourself winding down in your spacious primary suite and private primary bathroom located on the main floor for the retreat you deserve. The covered back porch option gives you just another reason to stay home and enjoy the evening with a nice relaxing home-cooked meal. The utility room is conveniently located upstairs along with all the bedrooms to make laundry day less of a hassle. The option to add a bonus room above your garage could come in handy as and add space for a place to play and do homework for the kids! This floor plan has something for everyone and is completely customizable to create your very own dream home.