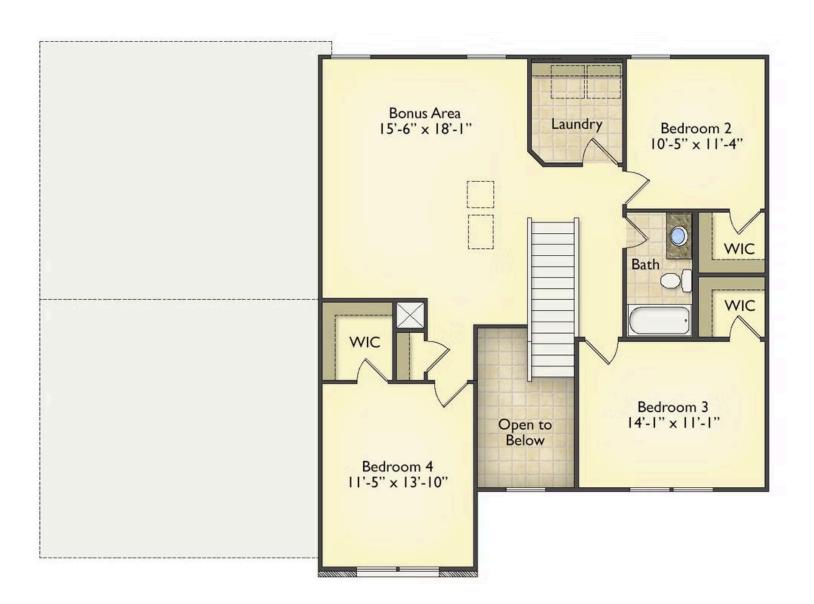

## Augusta Greene

\$284,990

**3 Exterior Styles Available** 

\_ 2,595+ Sq. Ft.

4 Bedrooms

2.5 Bathrooms

2 Car Garage

The Augusta offers 4 bedrooms and 2.5 baths with plenty of options to create the home you've been dreaming of. Envision yourself winding down in your spacious primary suite and private primary bathroom located on the main floor for the retreat you deserve. The covered back porch option gives you just another reason to stay home and enjoy the evening with a nice relaxing home-cooked meal. The utility room is conveniently located upstairs along with all the bedrooms to make laundry day less of a hassle. The option to add a bonus room above your garage could come in handy as and add space for a place to play and do homework for the kids! This floor plan has something for everyone and is completely customizable to create your very own dream home.