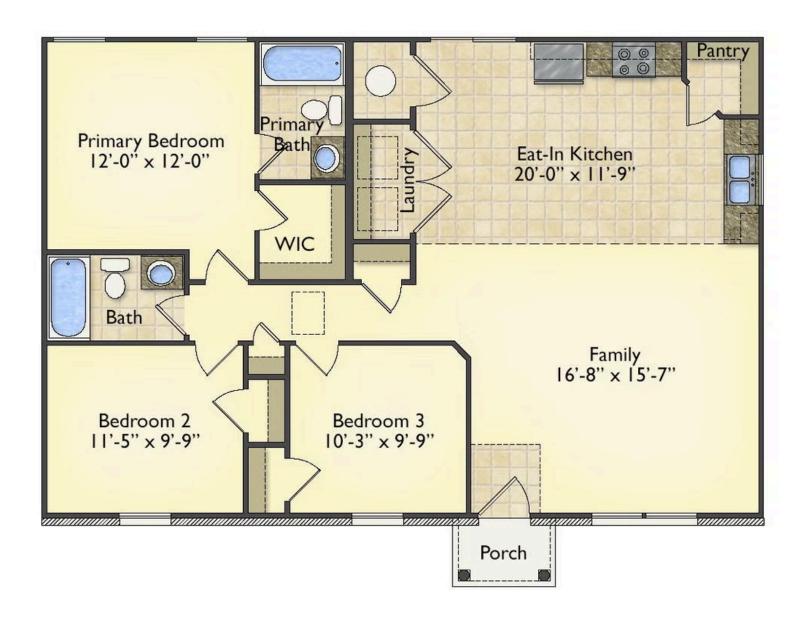

## Aspen Greene

\$144,990

**2 Exterior Styles Available** 

\_ 1,176+ Sq. Ft.

3 Bedrooms

🗎 2 Bathrooms

The Aspen is a cozy, one-story plan with an open layout that is bright and welcoming and invites you to easily flow from one space into the next. This plan offers 3 bedrooms and 2 full baths with a spacious great room that opens up to the eat-in kitchen. Personalize this plan to turn this kitchen into your own luxury kitchen perfect for entertaining. You can even add a garage, or a covered porch to wake up and watch the sunrise with a cup of joe. With endless opportunities, you can turn this versatile plan into your own dream home.