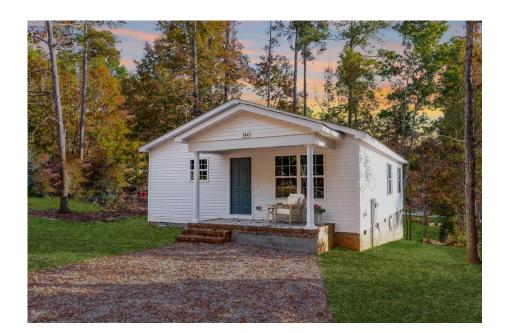

## Aspen Greene

\$144,990

**2 Exterior Styles Available** 

\_ 1,176+ Sq. Ft.

3 Bedrooms

🗎 2 Bathrooms

The Aspen is a cozy, one-story plan with an open layout that is bright and welcoming and invites you to easily flow from one space into the next. This plan offers 3 bedrooms and 2 full baths with a spacious great room that opens up to the eat-in kitchen. Personalize this plan to turn this kitchen into your own luxury kitchen perfect for entertaining. You can even add a garage, or a covered porch to wake up and watch the sunrise with a cup of joe. With endless opportunities, you can turn this versatile plan into your own dream home.

## Aspen Greene