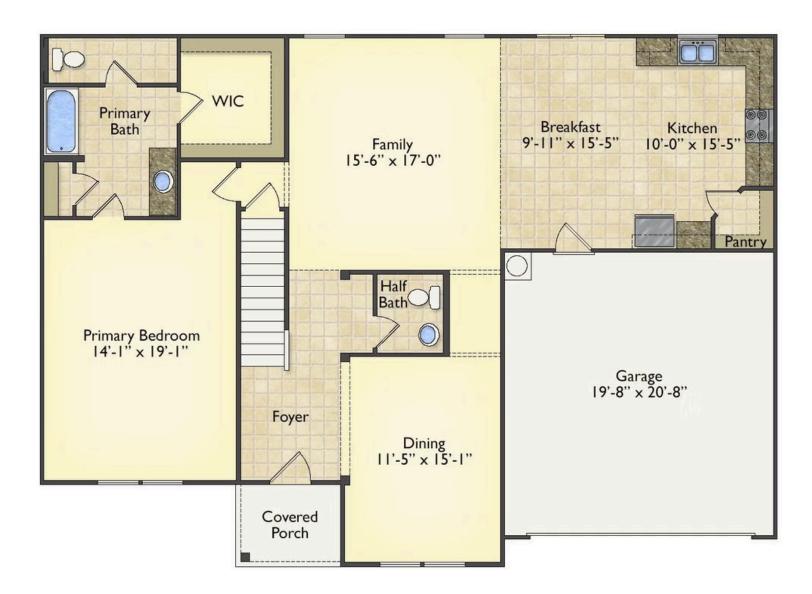

## Arlington

\$324,990

**2 Exterior Styles Available** 

\_ 3,202+ Sq. Ft.

**5** Bedrooms

2.5 Bathrooms

2 Car Garage

Welcome home to the Arlington! This incredible two-story offers 5 bedrooms and 2.5 baths with endless options for you to create your own dream home! The first floor primary suite has become a popular feature as home owners prepare to build their forever home, the Arlington has that option for you! Create the perfect space with an optional dual primary suite on the second floor! Make a delicious Sunday brunch in your dream kitchen with a generous pantry and have the family gather around the kitchen island! Your utility room is conveniently located upstairs for added convenience! The open layout features a large upstairs loft that can be customized to be a reading area, second great room, or play room! Make your vision come true with the Arlington!