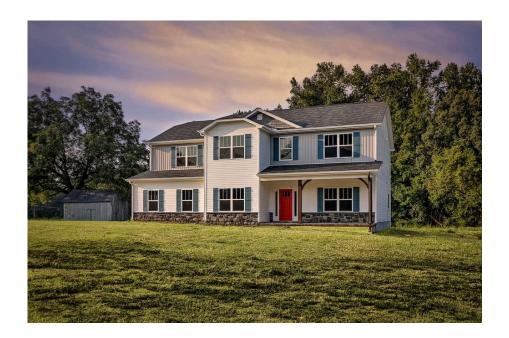

## Arlington

\$324,990

**2 Exterior Styles Available** 

\_ 3,202+ Sq. Ft.

**5** Bedrooms

2.5 Bathrooms

2 Car Garage

Welcome home to the Arlington! This incredible two-story offers 5 bedrooms and 2.5 baths with endless options for you to create your own dream home! The first floor primary suite has become a popular feature as home owners prepare to build their forever home, the Arlington has that option for you! Create the perfect space with an optional dual primary suite on the second floor! Make a delicious Sunday brunch in your dream kitchen with a generous pantry and have the family gather around the kitchen island! Your utility room is conveniently located upstairs for added convenience! The open layout features a large upstairs loft that can be customized to be a reading area, second great room, or play room! Make your vision come true with the Arlington!