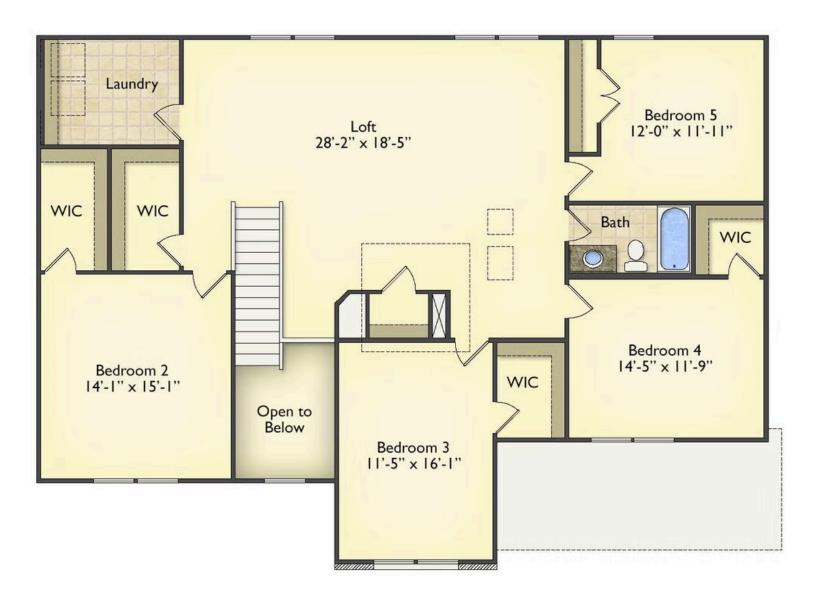

## Arlington

\$324,990

**2 Exterior Styles Available** 

\_ 3,202+ Sq. Ft.

**5** Bedrooms

2.5 Bathrooms

2 Car Garage

Welcome home to the Arlington! This incredible two-story offers 5 bedrooms and 2.5 baths with endless options for you to create your own dream home! The first floor primary suite has become a popular feature as home owners prepare to build their forever home, the Arlington has that option for you! Create the perfect space with an optional dual primary suite on the second floor! Make a delicious Sunday brunch in your dream kitchen with a generous pantry and have the family gather around the kitchen island! Your utility room is conveniently located upstairs for added convenience! The open layout features a large upstairs loft that can be customized to be a reading area, second great room, or play room! Make your vision come true with the Arlington!