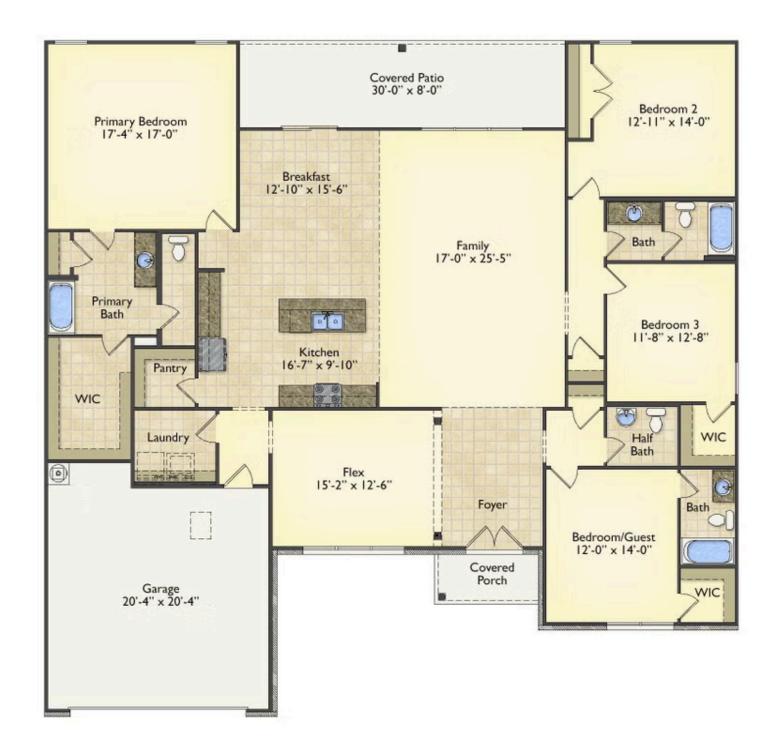

## Westmoreland Iohnston

Priced From \$319,990

**4 Exterior Styles Available** 

\_ 2,757+ Sq. Ft.

**4 Bedrooms** 

2 Car Garage

Welcome home to the Westmoreland where contemporary Southern comfort and flexibility are perfectly combined to make your dream home. This plan is designed to fit your lifestyle, and provides space to work from home, room to accommodate in-laws and entertain guests. This stunning and spacious home features a single-story plan with 4 bedrooms and 3.5 baths including the primary suite and stunning primary bath complete with a walk-in closet.

The split-bedroom design wastes no space and creates your own oasis by giving your family absolute privacy. Turn the optional flex room into a guest room, office, dining room, or a playroom for the kids! The large kitchen complete with an island opens up into the spacious great room and breakfast room providing you with plenty of space for relaxing or spending time with family and loved ones. The covered porch is the perfect place to unwind together with a glass of sweet tea. The Westmoreland is completely customizable to fit your needs and fulfill all your dreams.