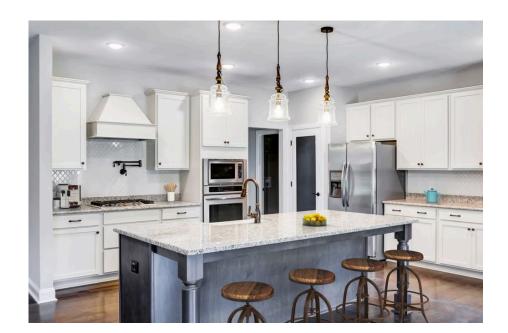

## Westmoreland Iohnston

Priced From \$319,990

**4 Exterior Styles Available** 

\_ 2,757+ Sq. Ft.

**4 Bedrooms** 

2 Car Garage

Welcome home to the Westmoreland where contemporary Southern comfort and flexibility are perfectly combined to make your dream home. This plan is designed to fit your lifestyle, and provides space to work from home, room to accommodate in-laws and entertain guests. This stunning and spacious home features a single-story plan with 4 bedrooms and 3.5 baths including the primary suite and stunning primary bath complete with a walk-in closet.

The split-bedroom design wastes no space and creates your own oasis by giving your family absolute privacy. Turn the optional flex room into a guest room, office, dining room, or a playroom for the kids! The large kitchen complete with an island opens up into the spacious great room and breakfast room providing you with plenty of space for relaxing or spending time with family and loved ones. The covered porch is the perfect place to unwind together with a glass of sweet tea. The Westmoreland is completely customizable to fit your needs and fulfill all your dreams.