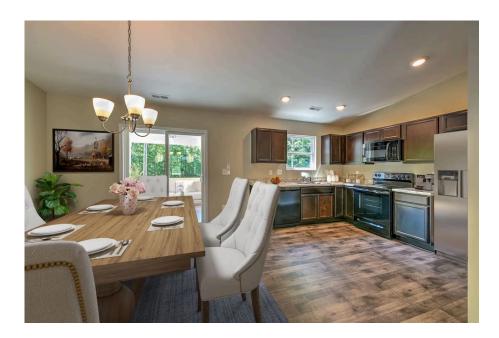

## Priced From **\$166,990**

- 2 Exterior Styles Available
- [ 1,326+ Sq. Ft.
- 📇 3 Bedrooms
- 🚊 2 Bathrooms

This charming floor plan creates the perfect space for spending the night in and relaxing, or entertaining family and loved ones. The Tynedale offers 3 bedrooms and 2 bathrooms including a primary suite with a stunning bathroom and walk-in closet. The heart of the home is the great room with a vaulted ceiling that opens up to a beautiful kitchen and dining room. Add a covered porch to enjoy summer night grilling out with family and loved ones or create a storage space with the option to add a garage. This floor plan is customizable to meet your needs and fulfill all your dreams.