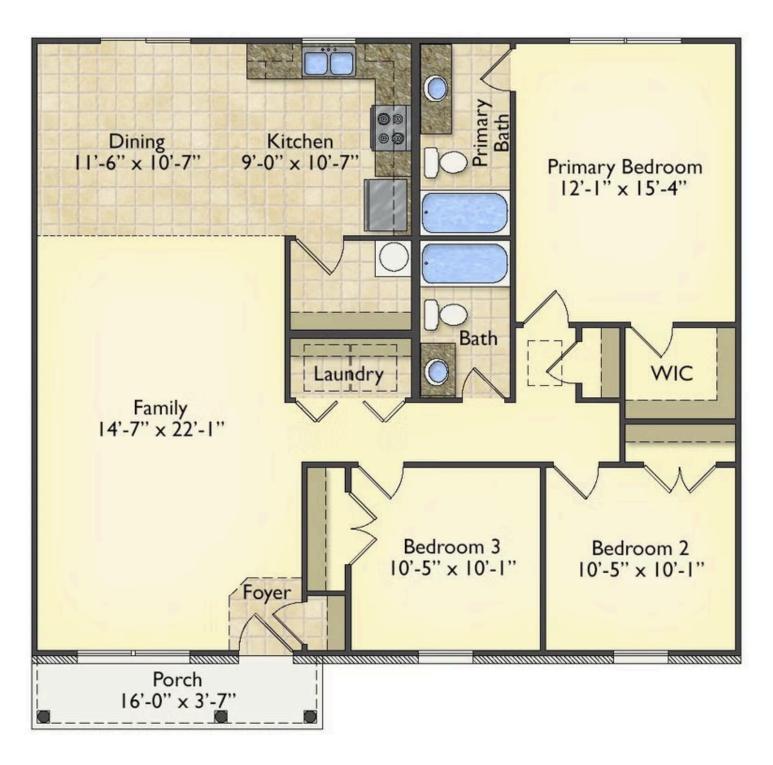

## Priced From **\$166,990**

- 2 Exterior Styles Available
- [ 1,326+ Sq. Ft.
- 📇 3 Bedrooms
- 🚊 2 Bathrooms

This charming floor plan creates the perfect space for spending the night in and relaxing, or entertaining family and loved ones. The Tynedale offers 3 bedrooms and 2 bathrooms including a primary suite with a stunning bathroom and walk-in closet. The heart of the home is the great room with a vaulted ceiling that opens up to a beautiful kitchen and dining room. Add a covered porch to enjoy summer night grilling out with family and loved ones or create a storage space with the option to add a garage. This floor plan is customizable to meet your needs and fulfill all your dreams.