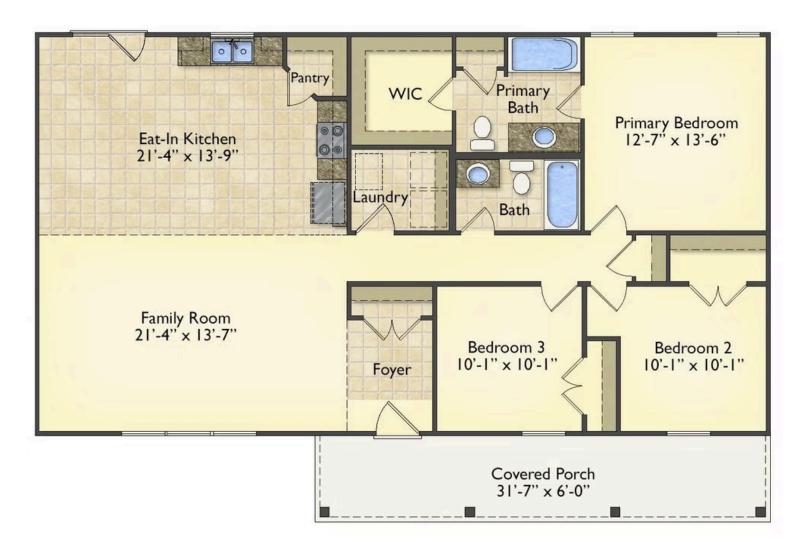

## Priced From **\$180,990**

- 4 Exterior Styles Available
- \_□ 1,428+ Sq. Ft.
- Bedrooms
- 🚊 2 Bathrooms

If you're looking for Southern charm and comfortable living, the Southport is the perfect fit! This beautiful plan was designed with you in mind whether you're relaxing at the end of the day or gathering with family and loved ones for an evening of fun and games. There are 3 bedrooms and 2 bathrooms throughout this cozy floor plan. The heart of the home is sure to be the large eat in kitchen with optional island that opens up to the beautiful great room. This is the perfect space for entertaining, or relaxing and watching the game. The covered front porch is the perfect spot to catch up with conversation on a sunny summer day with a cool pitcher of sweet tea. At the end of the day, retire to the primary suite where you can enjoy a luxurious primary bath and walk-in closet. This floor plan is the perfect fit for your Southern farmhouse dreams and can be customized to fulfill all your needs!

## Southport

All square footage is approximate. Renderings are artist's conceptions and may vary slightly from the actual home. Homes may be built in reverse of plans shown, depending on site conditions. Minor architectural changes may be made occasionally at the option of the builder. Please contact your Sales Consultant for details.