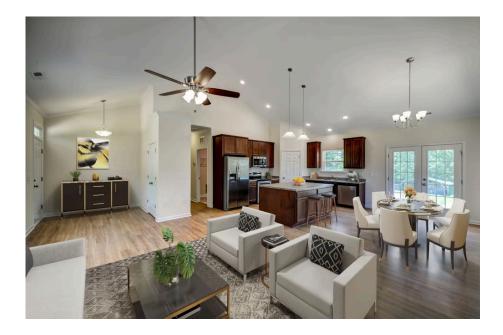

## Priced From **\$180,990**

- 4 Exterior Styles Available
- \_□ 1,428+ Sq. Ft.
- Bedrooms
- 🚊 2 Bathrooms

If you're looking for Southern charm and comfortable living, the Southport is the perfect fit! This beautiful plan was designed with you in mind whether you're relaxing at the end of the day or gathering with family and loved ones for an evening of fun and games. There are 3 bedrooms and 2 bathrooms throughout this cozy floor plan. The heart of the home is sure to be the large eat in kitchen with optional island that opens up to the beautiful great room. This is the perfect space for entertaining, or relaxing and watching the game. The covered front porch is the perfect spot to catch up with conversation on a sunny summer day with a cool pitcher of sweet tea. At the end of the day, retire to the primary suite where you can enjoy a luxurious primary bath and walk-in closet. This floor plan is the perfect fit for your Southern farmhouse dreams and can be customized to fulfill all your needs!