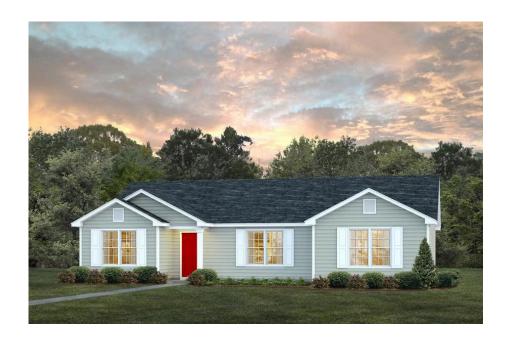

## Pinehurst Iohnston

\$179,990

**3 Exterior Styles Available** 

\_ 1,561+ Sq. Ft.

3 Bedrooms

2 Bathrooms

This beautiful home features a spacious and open layout that's perfect for families and those who love to entertain. With three cozy bedrooms and two bathrooms, you'll have plenty of space to relax and unwind after a long day. The open design seamlessly connects the family room with the kitchen, creating a warm and inviting atmosphere that's perfect for gathering with loved ones.

Whether you're hosting a family dinner or just hanging out with friends, this floor plan is perfect for you. You can customize the Pinehurst to meet your needs and create the home of your dream!

Classic Craftsman Farmhouse