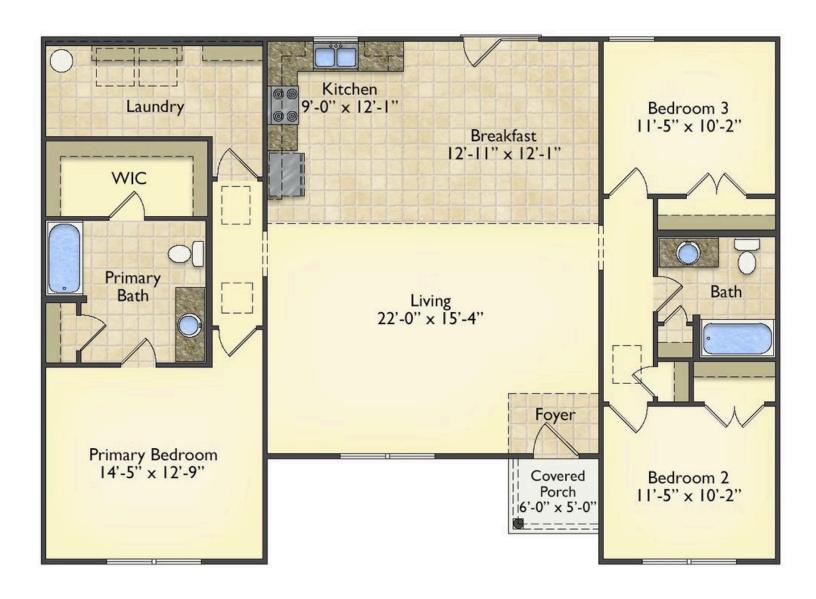

## Pinehurst Iohnston

\$179,990

**3 Exterior Styles Available** 

\_ 1,561+ Sq. Ft.

3 Bedrooms

2 Bathrooms

This beautiful home features a spacious and open layout that's perfect for families and those who love to entertain. With three cozy bedrooms and two bathrooms, you'll have plenty of space to relax and unwind after a long day. The open design seamlessly connects the family room with the kitchen, creating a warm and inviting atmosphere that's perfect for gathering with loved ones.

Whether you're hosting a family dinner or just hanging out with friends, this floor plan is perfect for you. You can customize the Pinehurst to meet your needs and create the home of your dream!

Classic Craftsman Farmhouse