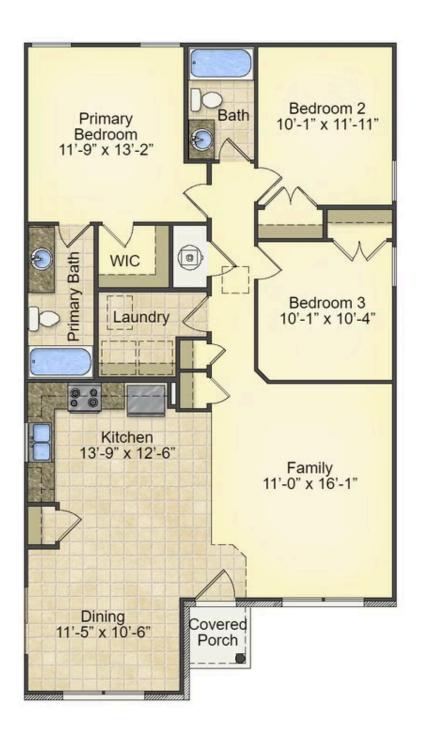

## Priced From **\$162,990**

**3 Exterior Styles Available** 

- \_□ 1,260+ Sq. Ft.
- 📇 3 Bedrooms
- 🚊 2 Bathrooms

This charming floor plan creates the perfect space for relaxing and watching the game, or hosting an evening with family and loved ones. Just imagine coming home and enjoying a warm summer evening from the comfort of your front porch. The Pine offers 3 bedrooms and 2 bathrooms including a primary suite with a beautiful bathroom and walk-in closet. The spacious great room opens up to the dining room and kitchen with an optional kitchen island that creates the perfect place to spend an evening with the kids or hosting game night with your friends. This floor plan is customizable to meet your needs and fulfill all your dreams.