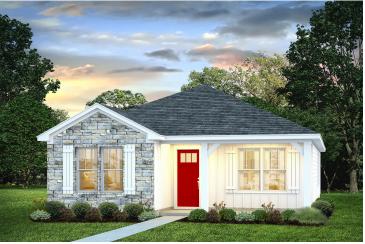

## Pine

## Priced From **\$162,990**

**3 Exterior Styles Available** 

- \_□ 1,260+ Sq. Ft.
- 📇 3 Bedrooms
- 🚊 2 Bathrooms

This charming floor plan creates the perfect space for relaxing and watching the game, or hosting an evening with family and loved ones. Just imagine coming home and enjoying a warm summer evening from the comfort of your front porch. The Pine offers 3 bedrooms and 2 bathrooms including a primary suite with a beautiful bathroom and walk-in closet. The spacious great room opens up to the dining room and kitchen with an optional kitchen island that creates the perfect place to spend an evening with the kids or hosting game night with your friends. This floor plan is customizable to meet your needs and fulfill all your dreams.

## Pine

Craftsman

Farmhouse

All square footage is approximate. Renderings are artist's conceptions and may vary slightly from the actual home. Homes may be built in reverse of plans shown, depending on site conditions. Minor architectural changes may be made occasionally at the option of the builder. Please contact your Sales Consultant for details.