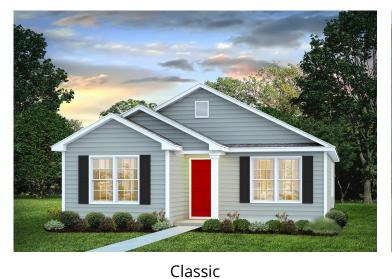

## Pine

## Priced From **\$162,990**

**3 Exterior Styles Available** 

- \_□ 1,260+ Sq. Ft.
- 📇 3 Bedrooms
- 🚊 2 Bathrooms

This charming floor plan creates the perfect space for relaxing and watching the game, or hosting an evening with family and loved ones. Just imagine coming home and enjoying a warm summer evening from the comfort of your front porch. The Pine offers 3 bedrooms and 2 bathrooms including a primary suite with a beautiful bathroom and walk-in closet. The spacious great room opens up to the dining room and kitchen with an optional kitchen island that creates the perfect place to spend an evening with the kids or hosting game night with your friends. This floor plan is customizable to meet your needs and fulfill all your dreams.

## Pine

Craftsman

Farmhouse

All square footage is approximate. Renderings are artist's conceptions and may vary slightly from the actual home. Homes may be built in reverse of plans shown, depending on site conditions. Minor architectural changes may be made occasionally at the option of the builder. Please contact your Sales Consultant for details.