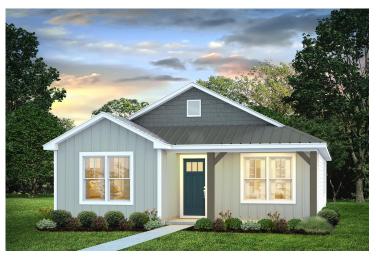

## Pine

## Priced From **\$162,990**

**3 Exterior Styles Available** 

- \_□ 1,260+ Sq. Ft.
- 📇 3 Bedrooms
- 🚊 2 Bathrooms

This charming floor plan creates the perfect space for relaxing and watching the game, or hosting an evening with family and loved ones. Just imagine coming home and enjoying a warm summer evening from the comfort of your front porch. The Pine offers 3 bedrooms and 2 bathrooms including a primary suite with a beautiful bathroom and walk-in closet. The spacious great room opens up to the dining room and kitchen with an optional kitchen island that creates the perfect place to spend an evening with the kids or hosting game night with your friends. This floor plan is customizable to meet your needs and fulfill all your dreams.

## Pine

Craftsman

Farmhouse

All square footage is approximate. Renderings are artist's conceptions and may vary slightly from the actual home. Homes may be built in reverse of plans shown, depending on site conditions. Minor architectural changes may be made occasionally at the option of the builder. Please contact your Sales Consultant for details.