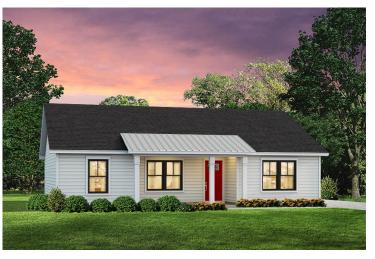

## Newport

## Priced From **\$160,990**

**3 Exterior Styles Available** 

- [ 1,267+ Sq. Ft.
- 📇 3 Bedrooms
- 💮 2 Bathrooms

Imagine yourself relaxing in this wonderful split floor plan perfectly crafted for those who love to entertain. The open layout is bright and welcoming which invites you to easily flow from one space into the next. Large windows and vaulted ceiling in the great room allow plenty of natural light to illuminate the rooms with trendy flooring for a modern-day look and feel.

Craftsman

Farmhouse

All square footage is approximate. Renderings are artist's conceptions and may vary slightly from the actual home. Homes may be built in reverse of plans shown, depending on site conditions. Minor architectural changes may be made occasionally at the option of the builder. Please contact your Sales Consultant for details.