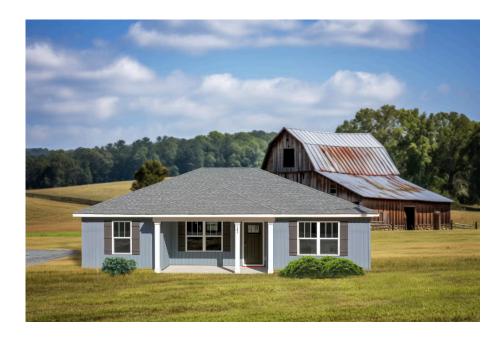

## Newport

## Priced From **\$160,990**

**3 Exterior Styles Available** 

- [ 1,267+ Sq. Ft.
- 📇 3 Bedrooms
- 💮 2 Bathrooms

Imagine yourself relaxing in this wonderful split floor plan perfectly crafted for those who love to entertain. The open layout is bright and welcoming which invites you to easily flow from one space into the next. Large windows and vaulted ceiling in the great room allow plenty of natural light to illuminate the rooms with trendy flooring for a modern-day look and feel.

Craftsman

Farmhouse

All square footage is approximate. Renderings are artist's conceptions and may vary slightly from the actual home. Homes may be built in reverse of plans shown, depending on site conditions. Minor architectural changes may be made occasionally at the option of the builder. Please contact your Sales Consultant for details.