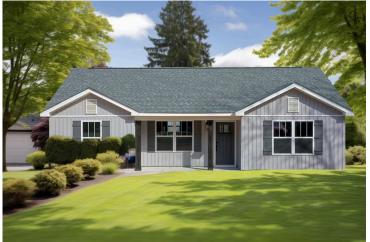

## Newport

## Priced From **\$160,990**

**3 Exterior Styles Available** 

- [ 1,267+ Sq. Ft.
- 📇 3 Bedrooms
- 💮 2 Bathrooms

Imagine yourself relaxing in this wonderful split floor plan perfectly crafted for those who love to entertain. The open layout is bright and welcoming which invites you to easily flow from one space into the next. Large windows and vaulted ceiling in the great room allow plenty of natural light to illuminate the rooms with trendy flooring for a modern-day look and feel.

Craftsman

Farmhouse

All square footage is approximate. Renderings are artist's conceptions and may vary slightly from the actual home. Homes may be built in reverse of plans shown, depending on site conditions. Minor architectural changes may be made occasionally at the option of the builder. Please contact your Sales Consultant for details.