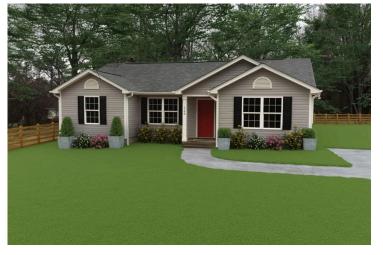

## Newport

## Priced From **\$160,990**

**3 Exterior Styles Available** 

- [ 1,267+ Sq. Ft.
- 📇 3 Bedrooms
- 💮 2 Bathrooms

Imagine yourself relaxing in this wonderful split floor plan perfectly crafted for those who love to entertain. The open layout is bright and welcoming which invites you to easily flow from one space into the next. Large windows and vaulted ceiling in the great room allow plenty of natural light to illuminate the rooms with trendy flooring for a modern-day look and feel.

Craftsman

Farmhouse

All square footage is approximate. Renderings are artist's conceptions and may vary slightly from the actual home. Homes may be built in reverse of plans shown, depending on site conditions. Minor architectural changes may be made occasionally at the option of the builder. Please contact your Sales Consultant for details.