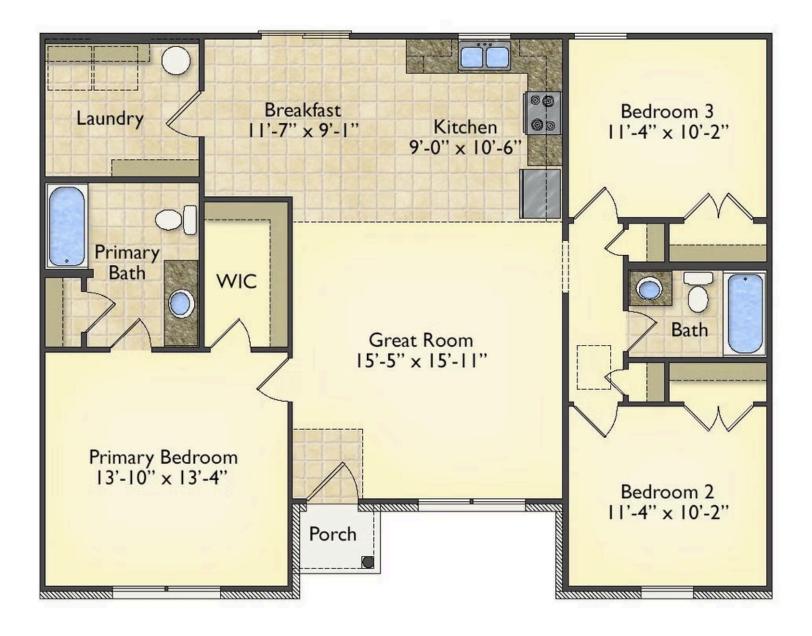

## Priced From **\$160,990**

**3 Exterior Styles Available** 

- [ 1,267+ Sq. Ft.
- 📇 3 Bedrooms
- 💮 2 Bathrooms

Imagine yourself relaxing in this wonderful split floor plan perfectly crafted for those who love to entertain. The open layout is bright and welcoming which invites you to easily flow from one space into the next. Large windows and vaulted ceiling in the great room allow plenty of natural light to illuminate the rooms with trendy flooring for a modern-day look and feel.

The heart of the layout is the kitchen, where those who love to cook will discover a large pantry to store all those comfort food ingredients. The pantry is also connected to the laundry room which makes it easy to multitask on your busy schedule. The kitchen overlooks both the cozy great room and the dining space, perfect for when you're hosting friends for a casual dinner. A sliding door opens out to the backyard where you can step into the sunshine and relish the peace and privacy as you share a meal with your family or simply start your day with a hot coffee in hand.

The three bedrooms are all large and filled with natural light including the spacious primary suite with a walk-in closet and a private bath. The secondary bedrooms can include extra features such as a ceiling fan or recessed lighting. A charming home where if you need extra storage a two-car garage can easily be added! Personalization is key to making this cozy home yours!