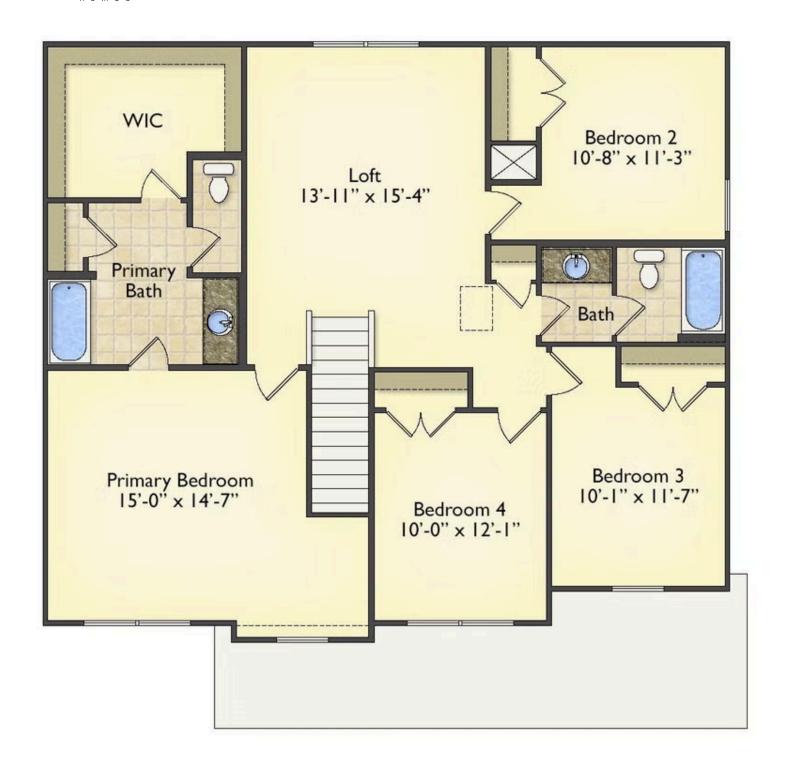

## Montclaire Johnston

\$264,990

**2 Exterior Styles Available** 

\_ 2,357+ Sq. Ft.

4 Bedrooms

🚊 2.5 Bathrooms

**2 Car Garage** 

The Montclaire was designed with today's busy lifestyle in mind. Wide open living keeps the conversation flowing with a spacious great room open to the eating area and kitchen with plenty of cooking and counter space. A large utility room off the garage keeps the mess in check with a convenient powder room across the hall. After a long day relax and rejuvenate in your large primary suite with primary bath and enough closet space for all of your shoes and his baseball hat collection. The upstairs loft area is the perfect spot for family game night or just a quiet space to finish a book. The best home is the one you don't ever want to leave.

## Montclaire Johnston