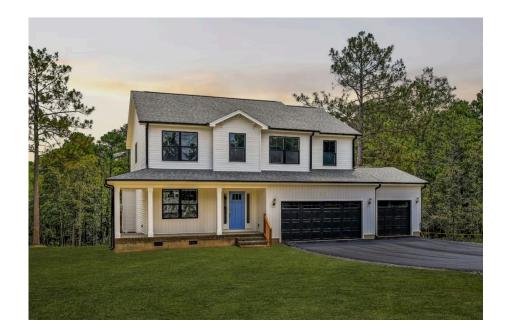

## Montclaire Johnston

\$264,990

**2 Exterior Styles Available** 

\_ 2,357+ Sq. Ft.

4 Bedrooms

🚊 2.5 Bathrooms

**2 Car Garage** 

The Montclaire was designed with today's busy lifestyle in mind. Wide open living keeps the conversation flowing with a spacious great room open to the eating area and kitchen with plenty of cooking and counter space. A large utility room off the garage keeps the mess in check with a convenient powder room across the hall. After a long day relax and rejuvenate in your large primary suite with primary bath and enough closet space for all of your shoes and his baseball hat collection. The upstairs loft area is the perfect spot for family game night or just a quiet space to finish a book. The best home is the one you don't ever want to leave.

## Montclaire Johnston