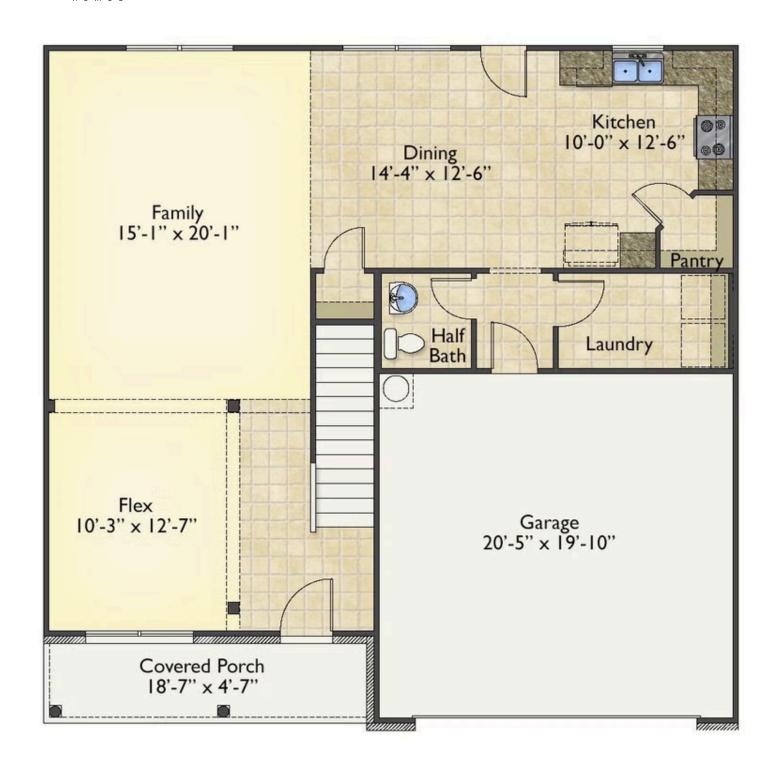

## Montclaire Johnston

All square footage is approximate. Renderings are artist's conceptions and may vary slightly from the actual home. Homes may be built in reverse of plans shown, depending on site conditions. Minor architectural changes may be made occasionally at the option of the builder. Please contact your Sales Consultant for details.