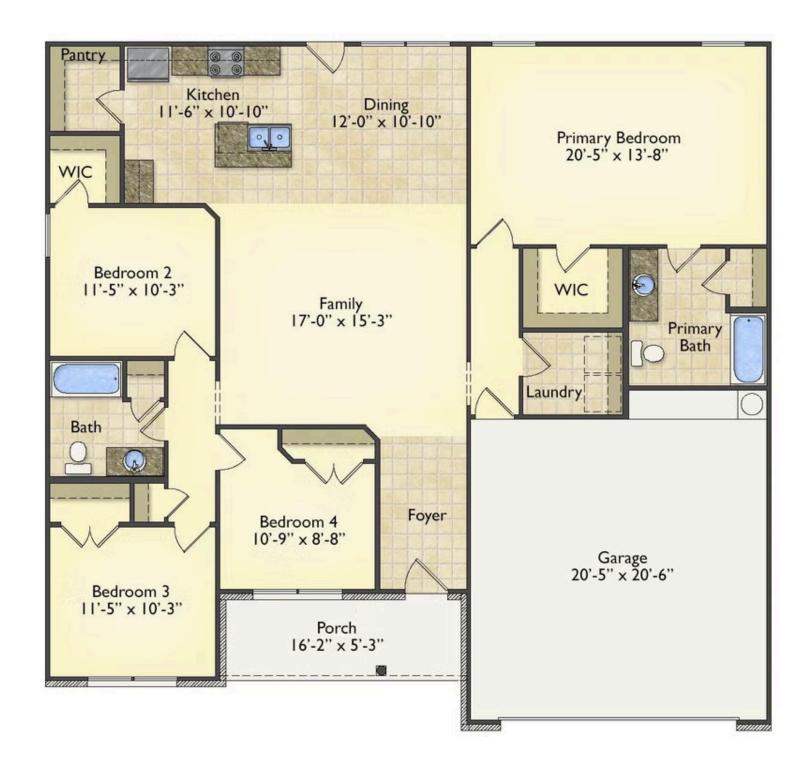

## Litchfield Johnston

Priced From \$217,990

**3 Exterior Styles Available** 

\_ 1,704+ Sq. Ft.

**4 Bedrooms** 

2 Bathrooms

😑 2 Car Garage

This gorgeous space was designed for laid-back and relaxing, and provides the perfect space for entertaining family and loved ones. This 4 bedroom, 2 bathroom home was designed with your family in mind. The split bedroom floor plan ensures absolute privacy and includes a spacious primary room with a luxurious primary bath and walk-in closet. The kitchen opens up to the dining room and spacious great room to provide the perfect space for relaxing or gathering with family and loved ones. Choose to add a covered porch to unwind together at the end of the day or watch the sunrise with a cup of joe. The options are endless with this floor plan. Turn the fourth bedroom into a flex room and create your own home office, study, playroom, or whatever you may need at any stage of life. The Litchfield is the perfect plan to customize and create your very own dream home.