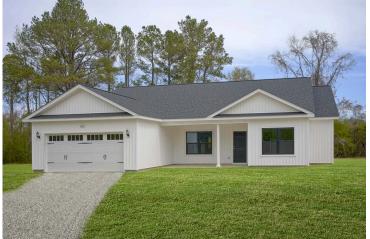

## Litchfield Johnston

Priced From \$217,990

**3 Exterior Styles Available** 

\_ 1,704+ Sq. Ft.

**4 Bedrooms** 

2 Bathrooms

😑 2 Car Garage

This gorgeous space was designed for laid-back and relaxing, and provides the perfect space for entertaining family and loved ones. This 4 bedroom, 2 bathroom home was designed with your family in mind. The split bedroom floor plan ensures absolute privacy and includes a spacious primary room with a luxurious primary bath and walk-in closet. The kitchen opens up to the dining room and spacious great room to provide the perfect space for relaxing or gathering with family and loved ones. Choose to add a covered porch to unwind together at the end of the day or watch the sunrise with a cup of joe. The options are endless with this floor plan. Turn the fourth bedroom into a flex room and create your own home office, study, playroom, or whatever you may need at any stage of life. The Litchfield is the perfect plan to customize and create your very own dream home.

## Litchfield Johnston

Classic Craftsman

Farmhouse